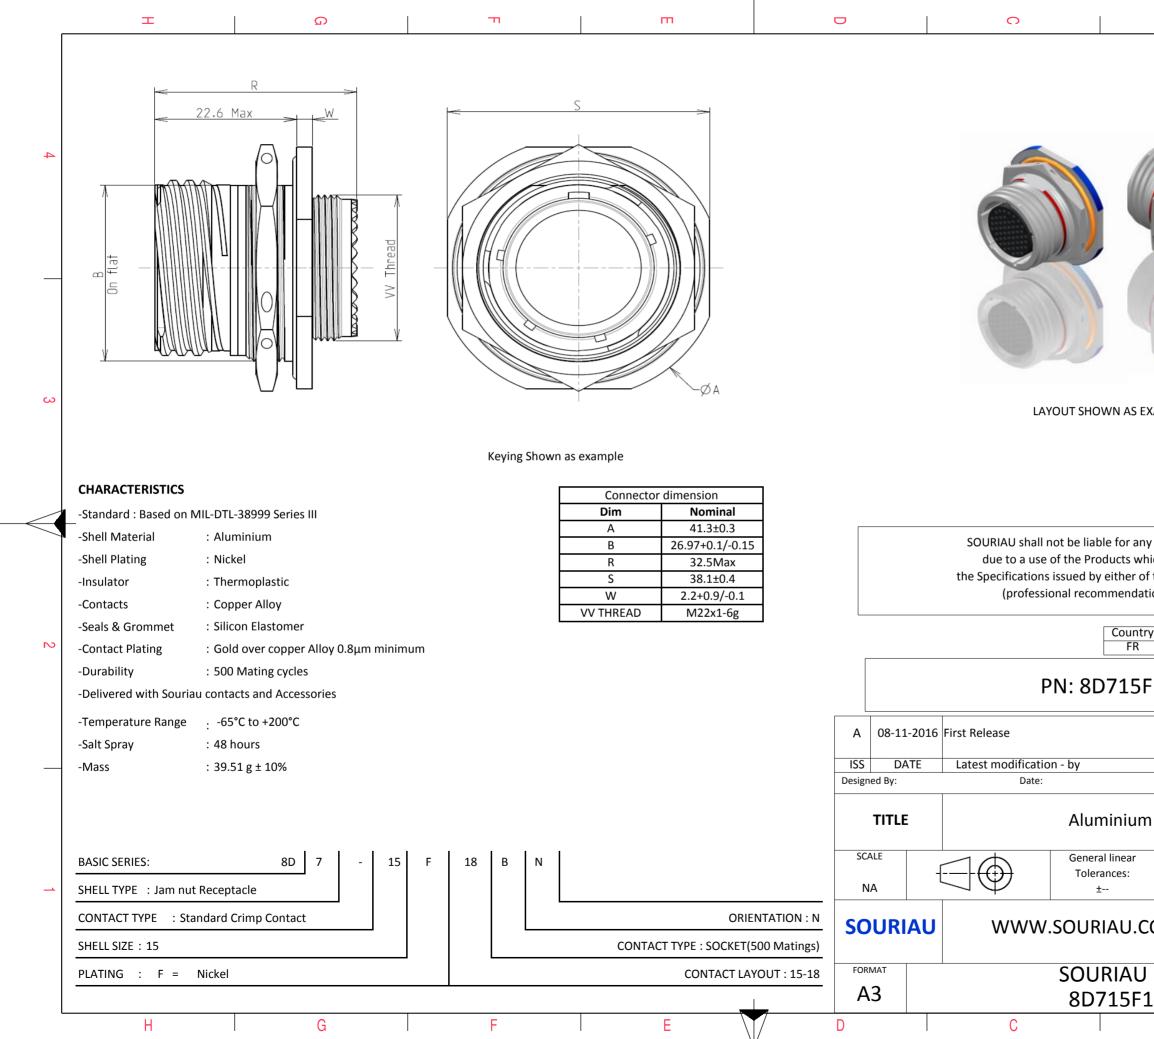

| σ                                                                                    |                                                                                                                       | A         |            |   |  |  |  |
|--------------------------------------------------------------------------------------|-----------------------------------------------------------------------------------------------------------------------|-----------|------------|---|--|--|--|
|                                                                                      |                                                                                                                       |           |            |   |  |  |  |
|                                                                                      |                                                                                                                       |           |            |   |  |  |  |
|                                                                                      |                                                                                                                       |           |            | 4 |  |  |  |
|                                                                                      |                                                                                                                       |           |            |   |  |  |  |
| S EXAMPLE                                                                            |                                                                                                                       |           |            | 3 |  |  |  |
|                                                                                      |                                                                                                                       |           |            |   |  |  |  |
| any non-conformi<br>which does not co<br>of the Parties or I<br>adation, technical n | mply with<br>by a third par                                                                                           | ty        |            |   |  |  |  |
| R                                                                                    | Not Listed                                                                                                            |           | ]          | 2 |  |  |  |
| 5F18BN                                                                               |                                                                                                                       |           |            |   |  |  |  |
|                                                                                      |                                                                                                                       |           | -          |   |  |  |  |
|                                                                                      | CUSTOME                                                                                                               | R DRAWING | MOD N°     |   |  |  |  |
| um Receptac                                                                          | Im Receptacle 8D series                                                                                               |           |            |   |  |  |  |
| ar                                                                                   | NPRDS / PROJECT                                                                                                       |           |            |   |  |  |  |
|                                                                                      |                                                                                                                       | 59        | a sub- s f | 1 |  |  |  |
| I.COM                                                                                | COM<br>This document is the property of<br>SOURIAU<br>it must not be reproduced or<br>communicated without permission |           |            |   |  |  |  |
| U DRG N°                                                                             | 1                                                                                                                     |           | SHEET      |   |  |  |  |
| F18BN-C                                                                              |                                                                                                                       | A         | 1/2        | ] |  |  |  |
| _                                                                                    | •                                                                                                                     |           |            |   |  |  |  |