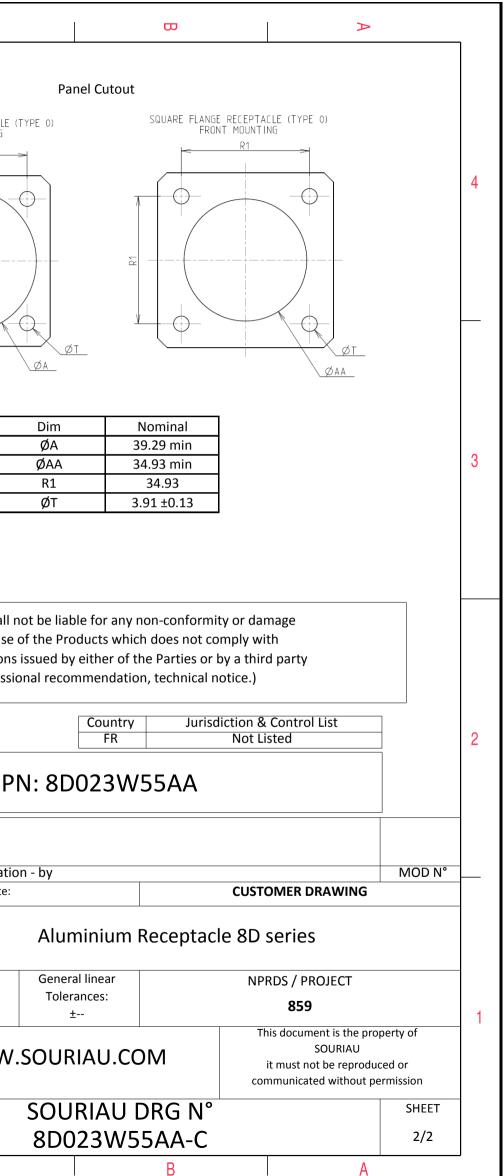

CONTACT TYPE : PIN(500 Matings)

Е

CONTACT LAYOUT : 23-55

| D                                                                                                                                                                                                                                                                                                                                                                                                                                                                                                                                                                                                                                                                                                                                                                                                                                                                                                                                                                                                                                                                                                                                                                                                                                                                                                                                                                                                                                                                                                                                                                                                                                                                                                                                                                                                                                                                                                                                                                                                                                                                                                              | 0                                                  | D D                        |                  |              |   |  |  |  |  |
|----------------------------------------------------------------------------------------------------------------------------------------------------------------------------------------------------------------------------------------------------------------------------------------------------------------------------------------------------------------------------------------------------------------------------------------------------------------------------------------------------------------------------------------------------------------------------------------------------------------------------------------------------------------------------------------------------------------------------------------------------------------------------------------------------------------------------------------------------------------------------------------------------------------------------------------------------------------------------------------------------------------------------------------------------------------------------------------------------------------------------------------------------------------------------------------------------------------------------------------------------------------------------------------------------------------------------------------------------------------------------------------------------------------------------------------------------------------------------------------------------------------------------------------------------------------------------------------------------------------------------------------------------------------------------------------------------------------------------------------------------------------------------------------------------------------------------------------------------------------------------------------------------------------------------------------------------------------------------------------------------------------------------------------------------------------------------------------------------------------|----------------------------------------------------|----------------------------|------------------|--------------|---|--|--|--|--|
| Image: constraint of the second of the sec |                                                    |                            |                  |              |   |  |  |  |  |
| SOURIAU shall not be liable for any non-conformity or damage<br>due to a use of the Products which does not comply with<br>the Specifications issued by either of the Parties or by a third party<br>(professional recommendation, technical notice.)<br>Country Jurisdiction & Control List                                                                                                                                                                                                                                                                                                                                                                                                                                                                                                                                                                                                                                                                                                                                                                                                                                                                                                                                                                                                                                                                                                                                                                                                                                                                                                                                                                                                                                                                                                                                                                                                                                                                                                                                                                                                                   |                                                    |                            |                  |              |   |  |  |  |  |
| FR   Not Listed     PN: 8D023W55AA                                                                                                                                                                                                                                                                                                                                                                                                                                                                                                                                                                                                                                                                                                                                                                                                                                                                                                                                                                                                                                                                                                                                                                                                                                                                                                                                                                                                                                                                                                                                                                                                                                                                                                                                                                                                                                                                                                                                                                                                                                                                             |                                                    |                            |                  |              |   |  |  |  |  |
| A 23-09-2016<br>ISS DATE<br>Designed By:                                                                                                                                                                                                                                                                                                                                                                                                                                                                                                                                                                                                                                                                                                                                                                                                                                                                                                                                                                                                                                                                                                                                                                                                                                                                                                                                                                                                                                                                                                                                                                                                                                                                                                                                                                                                                                                                                                                                                                                                                                                                       | First Release<br>Latest modification - by<br>Date: |                            | CUSTOMER DRAWING | MOD N°       |   |  |  |  |  |
| TITLE                                                                                                                                                                                                                                                                                                                                                                                                                                                                                                                                                                                                                                                                                                                                                                                                                                                                                                                                                                                                                                                                                                                                                                                                                                                                                                                                                                                                                                                                                                                                                                                                                                                                                                                                                                                                                                                                                                                                                                                                                                                                                                          |                                                    |                            |                  |              |   |  |  |  |  |
| SCALE     General linear     NPRDS / PROJECT       NA     Tolerances:     859       ±     This document is the property of                                                                                                                                                                                                                                                                                                                                                                                                                                                                                                                                                                                                                                                                                                                                                                                                                                                                                                                                                                                                                                                                                                                                                                                                                                                                                                                                                                                                                                                                                                                                                                                                                                                                                                                                                                                                                                                                                                                                                                                     |                                                    |                            |                  |              | 1 |  |  |  |  |
| SOURIAU       WWW.SOURIAU.COM       SOURIAU         SOURIAU       it must not be reproduced or communicated without permission                                                                                                                                                                                                                                                                                                                                                                                                                                                                                                                                                                                                                                                                                                                                                                                                                                                                                                                                                                                                                                                                                                                                                                                                                                                                                                                                                                                                                                                                                                                                                                                                                                                                                                                                                                                                                                                                                                                                                                                 |                                                    |                            |                  |              |   |  |  |  |  |
| FORMAT<br>A3                                                                                                                                                                                                                                                                                                                                                                                                                                                                                                                                                                                                                                                                                                                                                                                                                                                                                                                                                                                                                                                                                                                                                                                                                                                                                                                                                                                                                                                                                                                                                                                                                                                                                                                                                                                                                                                                                                                                                                                                                                                                                                   |                                                    | IRIAU DRG N°<br>023W55AA-C |                  | SHEET<br>1/2 |   |  |  |  |  |
| D                                                                                                                                                                                                                                                                                                                                                                                                                                                                                                                                                                                                                                                                                                                                                                                                                                                                                                                                                                                                                                                                                                                                                                                                                                                                                                                                                                                                                                                                                                                                                                                                                                                                                                                                                                                                                                                                                                                                                                                                                                                                                                              | С                                                  | В                          | A                |              |   |  |  |  |  |