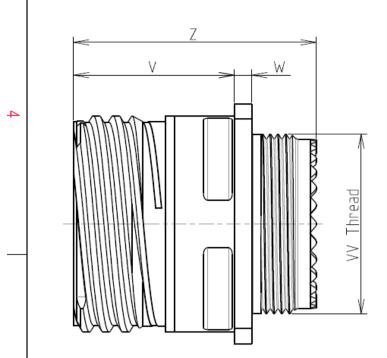

G

| Connector dimension |                   |  |  |  |  |
|---------------------|-------------------|--|--|--|--|
| Dim                 | Nominal           |  |  |  |  |
| Р                   | 3.91±0.2          |  |  |  |  |
| PP                  | 6.15±0.2          |  |  |  |  |
| R1                  | 34.93             |  |  |  |  |
| R2                  | 31.75<br>42.9±0.3 |  |  |  |  |
| S                   |                   |  |  |  |  |
| V                   | 20.07+0/-1.25     |  |  |  |  |
| W                   | 2.1/3.2           |  |  |  |  |
| Z                   | 31.5 Max          |  |  |  |  |
| VV THREAD           | M34x1-6g          |  |  |  |  |