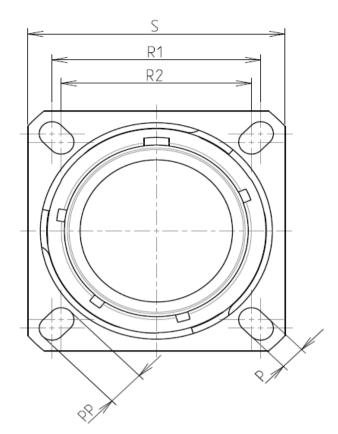

G

| Connector dimension |                   |  |  |  |  |
|---------------------|-------------------|--|--|--|--|
| Dim                 | Nominal           |  |  |  |  |
| Р                   | 3.91±0.2          |  |  |  |  |
| PP                  | 6.15±0.2          |  |  |  |  |
| R1                  | 34.93             |  |  |  |  |
| R2                  | 31.75<br>42.9±0.3 |  |  |  |  |
| S                   |                   |  |  |  |  |
| V                   | 20.07+0/-1.25     |  |  |  |  |
| W                   | 2.1/3.2           |  |  |  |  |
| Z                   | 31.5 Max          |  |  |  |  |
| VV THREAD           | M34x1-6g          |  |  |  |  |