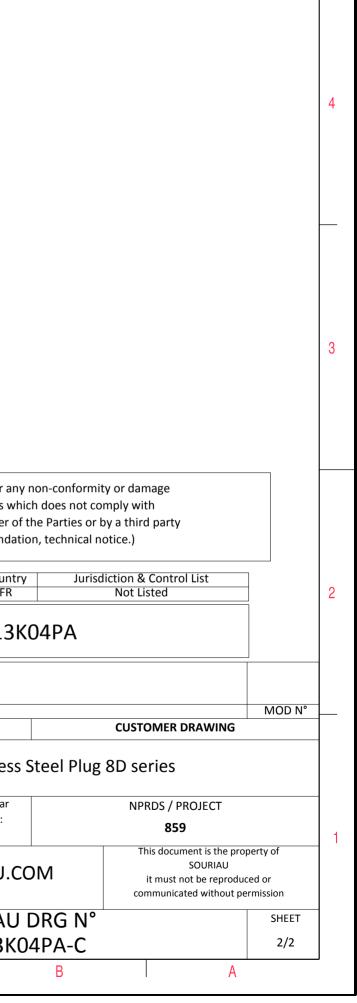

| -          | <b></b>                                                                             | ۵                                                                                                                                                               | н <b>г</b> | m | D                      | 0                                                                                                                                           |  |  |
|------------|-------------------------------------------------------------------------------------|-----------------------------------------------------------------------------------------------------------------------------------------------------------------|------------|---|------------------------|---------------------------------------------------------------------------------------------------------------------------------------------|--|--|
|            |                                                                                     | Contact Layout                                                                                                                                                  |            |   |                        |                                                                                                                                             |  |  |
| 4          | •                                                                                   | $ \begin{array}{c}                                     $                                                                                                        |            |   |                        |                                                                                                                                             |  |  |
|            | Conta<br>position<br>A<br>B<br>C<br>D<br>Shell Arrangement N<br>size no. c<br>13 -4 | +.000 (0.00)         +.150 (0.81)           +.146 (3.71)         +.035 (0.89)           +.000 (0.00)        083 (2.11)          146 (3.71)         +.035 (0.89) |            |   |                        |                                                                                                                                             |  |  |
| ယ          |                                                                                     |                                                                                                                                                                 |            |   |                        |                                                                                                                                             |  |  |
|            | 1                                                                                   |                                                                                                                                                                 |            |   |                        |                                                                                                                                             |  |  |
|            |                                                                                     |                                                                                                                                                                 |            |   |                        | SOURIAU shall not be liable for an<br>due to a use of the Products wh<br>the Specifications issued by either o<br>(professional recommendat |  |  |
| N          |                                                                                     |                                                                                                                                                                 |            |   |                        | Countr<br>FR                                                                                                                                |  |  |
|            |                                                                                     |                                                                                                                                                                 |            |   |                        | PN: 8D513                                                                                                                                   |  |  |
|            |                                                                                     |                                                                                                                                                                 |            |   | A 17-10-20<br>ISS DATE | 116 First Release<br>Latest modification - by                                                                                               |  |  |
|            |                                                                                     |                                                                                                                                                                 |            |   | Designed By:           | Date:                                                                                                                                       |  |  |
|            |                                                                                     |                                                                                                                                                                 |            |   | TITLE                  | Stainless                                                                                                                                   |  |  |
| _ <b>_</b> |                                                                                     |                                                                                                                                                                 |            |   | SCALE<br>NA            | General linear<br>Tolerances:<br>±                                                                                                          |  |  |
|            |                                                                                     |                                                                                                                                                                 |            |   | SOURIA                 | SOURIAU WWW.SOURIAU.C                                                                                                                       |  |  |
|            |                                                                                     |                                                                                                                                                                 |            |   | FORMAT<br>A3           | SOURIAU<br>8D513K                                                                                                                           |  |  |
| L          | Н                                                                                   | G                                                                                                                                                               | F          | E | D                      |                                                                                                                                             |  |  |