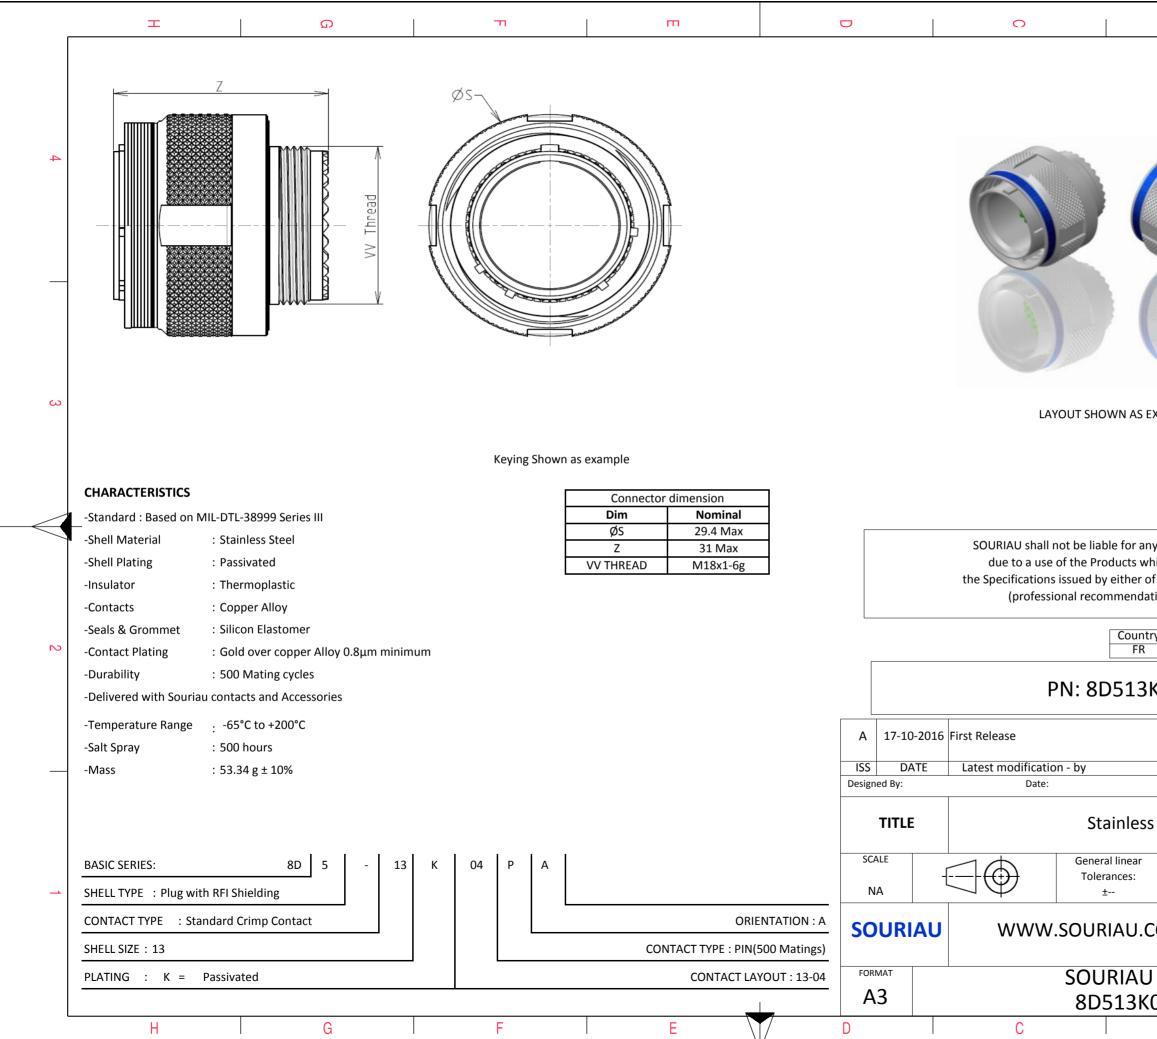

|                                              | σ                                                                                                                                                                                                                                                         |                           | A           |   |   |  |  |
|----------------------------------------------|-----------------------------------------------------------------------------------------------------------------------------------------------------------------------------------------------------------------------------------------------------------|---------------------------|-------------|---|---|--|--|
|                                              |                                                                                                                                                                                                                                                           |                           |             |   | 4 |  |  |
| AS EXA                                       | AMPLE                                                                                                                                                                                                                                                     |                           |             |   | 3 |  |  |
| s which<br>er of t<br>ndation<br>untry<br>FR | non-conformit<br>ch does not co<br>he Parties or t<br>on, technical n<br>Jurisc                                                                                                                                                                           | mply with<br>by a third p | ontrol List |   | 2 |  |  |
| ar<br>J.CC                                   | MOD N°         CUSTOMER DRAWING         Steel Plug 8D series         NPRDS / PROJECT         859         This document is the property of SOURIAU it must not be reproduced or communicated without permission         DRG N°         SHEET         4PA-C |                           |             |   |   |  |  |
|                                              | В                                                                                                                                                                                                                                                         |                           | А           | 1 | 1 |  |  |
|                                              |                                                                                                                                                                                                                                                           |                           |             |   |   |  |  |