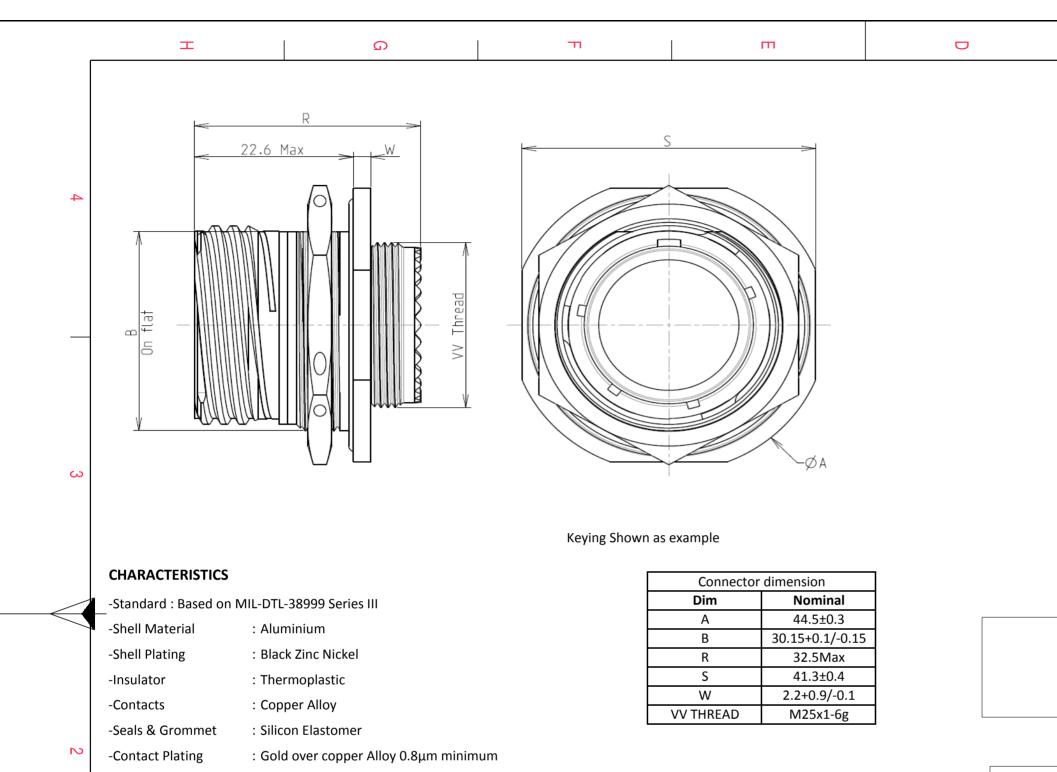

|                                                                                                                                                                                                                                                                                                                                                                      | 4 |  |  |  |  |  |  |  |  |
|----------------------------------------------------------------------------------------------------------------------------------------------------------------------------------------------------------------------------------------------------------------------------------------------------------------------------------------------------------------------|---|--|--|--|--|--|--|--|--|
|                                                                                                                                                                                                                                                                                                                                                                      |   |  |  |  |  |  |  |  |  |
| LAYOUT SHOWN AS EXAMPLE                                                                                                                                                                                                                                                                                                                                              | 3 |  |  |  |  |  |  |  |  |
| SOURIAU shall not be liable for any non-conformity or damage<br>due to a use of the Products which does not comply with<br>the Specifications issued by either of the Parties or by a third party<br>(professional recommendation, technical notice.)<br>$\frac{Country \qquad Jurisdiction \& Control List \\\hline FR \qquad Not Listed}$<br><b>PN: 8D717Z08AN</b> |   |  |  |  |  |  |  |  |  |
| rst Release Latest modification - by MOD N°                                                                                                                                                                                                                                                                                                                          | - |  |  |  |  |  |  |  |  |
| Date: CUSTOMER DRAWING Aluminium Receptacle 8D series                                                                                                                                                                                                                                                                                                                | - |  |  |  |  |  |  |  |  |
| General linear<br>Tolerances:<br>±<br>This document is the property of                                                                                                                                                                                                                                                                                               | 1 |  |  |  |  |  |  |  |  |
| WWW.SOURIAU.COM       SOURIAU         it must not be reproduced or         communicated without permission                                                                                                                                                                                                                                                           |   |  |  |  |  |  |  |  |  |
| SOURIAU DRG N° SHEET                                                                                                                                                                                                                                                                                                                                                 |   |  |  |  |  |  |  |  |  |
| 8D717Z08AN-C 1/2                                                                                                                                                                                                                                                                                                                                                     | J |  |  |  |  |  |  |  |  |