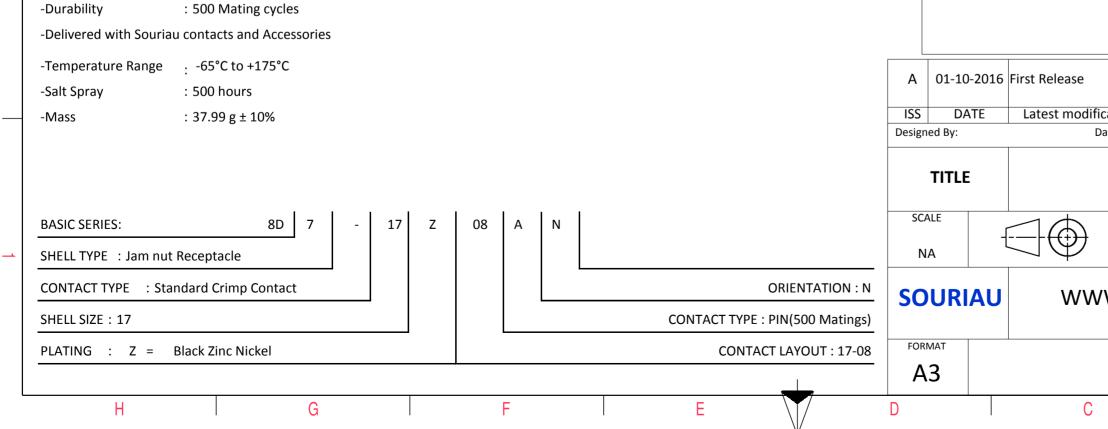

|   | т                                                                                                                     | G                                                                                                                                                                                                                                                                                                                                                                                                                                                                                                |                                   | П |  | т     |                  | D                                                                                                       | 0                           | U U                                     |                           | A                                                                           |           |
|---|-----------------------------------------------------------------------------------------------------------------------|--------------------------------------------------------------------------------------------------------------------------------------------------------------------------------------------------------------------------------------------------------------------------------------------------------------------------------------------------------------------------------------------------------------------------------------------------------------------------------------------------|-----------------------------------|---|--|-------|------------------|---------------------------------------------------------------------------------------------------------|-----------------------------|-----------------------------------------|---------------------------|-----------------------------------------------------------------------------|-----------|
|   | Contact Layout                                                                                                        |                                                                                                                                                                                                                                                                                                                                                                                                                                                                                                  |                                   |   |  |       |                  |                                                                                                         | Panel cutout                |                                         |                           |                                                                             |           |
| 4 | $-x \qquad \bigoplus_{G \oplus \\ G \oplus \\ $ |                                                                                                                                                                                                                                                                                                                                                                                                                                                                                                  |                                   |   |  |       |                  |                                                                                                         |                             |                                         |                           | 4                                                                           |           |
|   | -                                                                                                                     | (Insert arrangement 17-8)           Contact<br>position ID         Location           X-axis<br>(mm)         Y-axis<br>(mm)           A         +.000 (0.00)         +.236 (5.99)           B         +.128 (3.25)         +.096 (2.18)           C         +.230 (5.84)        078 (1.98)           D         +.094 (2.39)        216 (5.49)           E        094 (2.39)        216 (5.49)           F        230 (5.84)        078 (1.98)           G        128 (3.25)         +.086 (2.18) |                                   |   |  |       |                  |                                                                                                         | Dim Nomina                  | / v                                     |                           |                                                                             |           |
| ω | Shell Arrangement<br>size no.<br>17 -8                                                                                | contacts contacts rating loc                                                                                                                                                                                                                                                                                                                                                                                                                                                                     | ation Supersedes<br>All MS20053-8 |   |  |       |                  | E                                                                                                       | B 30.73+0/-<br>ØC 32.01+0.2 | 0.25                                    |                           |                                                                             | 3         |
|   |                                                                                                                       |                                                                                                                                                                                                                                                                                                                                                                                                                                                                                                  |                                   |   |  |       |                  |                                                                                                         |                             |                                         |                           |                                                                             |           |
|   |                                                                                                                       |                                                                                                                                                                                                                                                                                                                                                                                                                                                                                                  |                                   |   |  |       |                  | SOURIAU shall not be lia<br>due to a use of the Pr<br>the Specifications issued b<br>(professional reco | roducts which does no       | ot comply with<br>s or by a third party |                           |                                                                             |           |
| N |                                                                                                                       |                                                                                                                                                                                                                                                                                                                                                                                                                                                                                                  |                                   |   |  |       | Country Ju<br>FR | urisdiction & Control L<br>Not Listed                                                                   | ist                         | 2                                       |                           |                                                                             |           |
|   |                                                                                                                       |                                                                                                                                                                                                                                                                                                                                                                                                                                                                                                  |                                   |   |  |       |                  | PN: 8                                                                                                   | D717Z08AN                   |                                         |                           |                                                                             |           |
|   |                                                                                                                       |                                                                                                                                                                                                                                                                                                                                                                                                                                                                                                  |                                   |   |  |       |                  | A 01-10-2016                                                                                            | 6 First Release             |                                         |                           |                                                                             |           |
|   |                                                                                                                       |                                                                                                                                                                                                                                                                                                                                                                                                                                                                                                  |                                   |   |  |       |                  | ISS DATE                                                                                                | Latest modification - by    |                                         |                           | MOD N                                                                       | <u>ام</u> |
|   |                                                                                                                       |                                                                                                                                                                                                                                                                                                                                                                                                                                                                                                  |                                   |   |  |       |                  | Designed By:                                                                                            | Date:                       |                                         | CUSTOMER DR               | AWING                                                                       |           |
|   |                                                                                                                       |                                                                                                                                                                                                                                                                                                                                                                                                                                                                                                  |                                   |   |  | TITLE | Alu              | minium Recept                                                                                           | acle 8D series              |                                         |                           |                                                                             |           |
| _ |                                                                                                                       |                                                                                                                                                                                                                                                                                                                                                                                                                                                                                                  |                                   |   |  |       |                  | SCALE<br>NA                                                                                             |                             | eral linear<br>erances:<br>±            | NPRDS / PRC<br><b>859</b> | DJECT                                                                       |           |
|   |                                                                                                                       |                                                                                                                                                                                                                                                                                                                                                                                                                                                                                                  |                                   |   |  |       |                  | SOURIAU                                                                                                 | WWW.SOUI                    | RIAU.COM                                | Si<br>it must not         | nt is the property of<br>DURIAU<br>be reproduced or<br>I without permission | '         |
|   |                                                                                                                       |                                                                                                                                                                                                                                                                                                                                                                                                                                                                                                  |                                   |   |  |       |                  | FORMAT                                                                                                  | SOL                         | JRIAU DRG I                             | ٧°                        | SHEET                                                                       |           |
|   |                                                                                                                       |                                                                                                                                                                                                                                                                                                                                                                                                                                                                                                  |                                   |   |  |       |                  | A3                                                                                                      | חפ                          | 717Z08AN-0                              | ~                         | 2/2                                                                         |           |
|   |                                                                                                                       |                                                                                                                                                                                                                                                                                                                                                                                                                                                                                                  |                                   |   |  |       |                  |                                                                                                         | 00                          | 111200AN-0                              | ۔<br>                     |                                                                             |           |