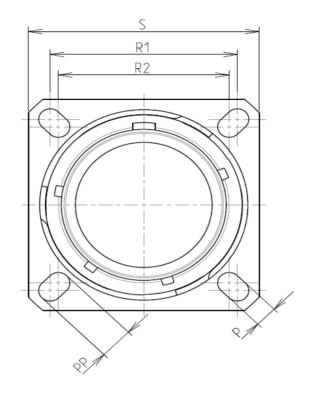

| Connector dimension |               |  |  |
|---------------------|---------------|--|--|
| Dim                 | Nominal       |  |  |
| Р                   | 3.91±0.2      |  |  |
| РР                  | 6.15±0.2      |  |  |
| R1                  | 38.1          |  |  |
| R2                  | 34.93         |  |  |
| S                   | 46±0.3        |  |  |
| V                   | 20.07+0/-1.25 |  |  |
| W                   | 2.1/3.2       |  |  |
| Z                   | 31.5 Max      |  |  |
| VV THREAD           | M37x1-6g      |  |  |