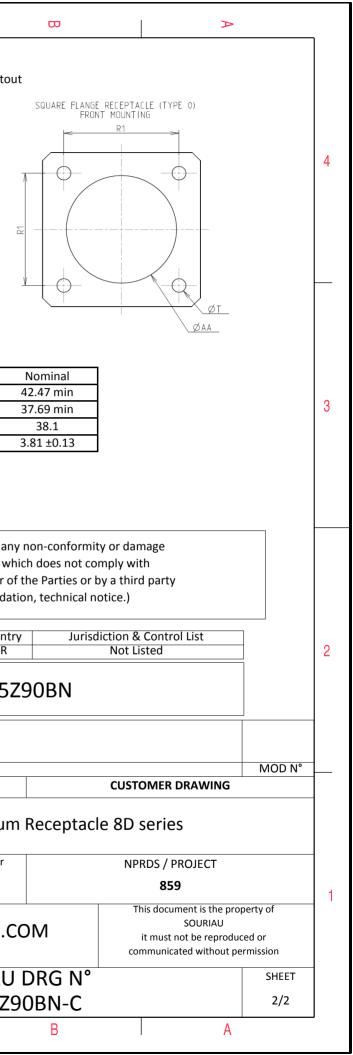

| Connector dimension |               |  |  |
|---------------------|---------------|--|--|
| Dim                 | Nominal       |  |  |
| Р                   | 3.91±0.2      |  |  |
| РР                  | 6.15±0.2      |  |  |
| R1                  | 38.1          |  |  |
| R2                  | 34.93         |  |  |
| S                   | 46±0.3        |  |  |
| V                   | 20.07+0/-1.25 |  |  |
| W                   | 2.1/3.2       |  |  |
| Z                   | 31.5 Max      |  |  |
| VV THREAD           | M37x1-6g      |  |  |

ORIENTATION : N

D

CONTACT LAYOUT : 25-90

CONTACT TYPE : SOCKET(500 Matings)

Е

|                                                                | σ               |                 | A                 |        |   |  |  |
|----------------------------------------------------------------|-----------------|-----------------|-------------------|--------|---|--|--|
|                                                                |                 |                 |                   |        |   |  |  |
|                                                                |                 |                 |                   |        |   |  |  |
|                                                                |                 |                 |                   |        |   |  |  |
|                                                                | -               |                 |                   |        |   |  |  |
|                                                                |                 | 0               |                   |        | 4 |  |  |
|                                                                | 6               |                 |                   |        |   |  |  |
|                                                                |                 |                 |                   |        |   |  |  |
| 7                                                              |                 |                 |                   |        |   |  |  |
|                                                                |                 |                 |                   |        |   |  |  |
|                                                                |                 |                 |                   |        |   |  |  |
|                                                                |                 | 1               |                   |        |   |  |  |
|                                                                |                 |                 |                   |        |   |  |  |
| S FX/                                                          | AMPLE           |                 |                   |        | 3 |  |  |
|                                                                |                 |                 |                   |        |   |  |  |
|                                                                |                 |                 |                   |        |   |  |  |
|                                                                |                 |                 |                   |        |   |  |  |
|                                                                |                 |                 |                   |        |   |  |  |
| r any non-conformity or damage<br>s which does not comply with |                 |                 |                   |        |   |  |  |
| er of t                                                        | he Parties or b | by a third part | ty                |        |   |  |  |
| ndation, technical notice.)                                    |                 |                 |                   |        |   |  |  |
| untry<br>FR                                                    | Jurisd          | liction & Cont  | rol List          |        | 2 |  |  |
| FK                                                             | Not Listed      |                 |                   |        |   |  |  |
| 5Z90BN                                                         |                 |                 |                   |        |   |  |  |
|                                                                |                 |                 |                   |        | - |  |  |
|                                                                |                 |                 |                   |        | _ |  |  |
|                                                                |                 | CUSTOME         | R DRAWING         | MOD N° |   |  |  |
| um                                                             | Receptacl       | a QD cari       | <u>م</u>          |        |   |  |  |
| um                                                             |                 |                 | C3                |        |   |  |  |
| ar<br>:                                                        | NPRDS / PROJECT |                 |                   |        |   |  |  |
| 859<br>This document is the property of                        |                 |                 |                   |        |   |  |  |
| J.COM SOURIAU<br>it must not be reproduced or                  |                 |                 |                   |        |   |  |  |
|                                                                |                 |                 | icated without pe |        |   |  |  |
|                                                                | DRG N°          |                 |                   | SHEET  |   |  |  |
| Z9                                                             | OBN-C           | 1               |                   | 1/2    | J |  |  |
|                                                                | В               |                 | А                 |        |   |  |  |
|                                                                |                 |                 |                   |        |   |  |  |

| - | <u>т</u>                                                                                                                                                                                                                                                                                                                                                                                           | ۵                                                                                                                                                                                                                                                                                                                                                                                                                                                                                                                                                                                                                                                                                                                                                                                                                                                                                                                                                                                                                                                                                                                                                                                                                                                                                                                                                                                                                                                                                                                                                                                                                                              | н <b>г</b> | m |                                        | 0                                                                                                       |                                       |
|---|----------------------------------------------------------------------------------------------------------------------------------------------------------------------------------------------------------------------------------------------------------------------------------------------------------------------------------------------------------------------------------------------------|------------------------------------------------------------------------------------------------------------------------------------------------------------------------------------------------------------------------------------------------------------------------------------------------------------------------------------------------------------------------------------------------------------------------------------------------------------------------------------------------------------------------------------------------------------------------------------------------------------------------------------------------------------------------------------------------------------------------------------------------------------------------------------------------------------------------------------------------------------------------------------------------------------------------------------------------------------------------------------------------------------------------------------------------------------------------------------------------------------------------------------------------------------------------------------------------------------------------------------------------------------------------------------------------------------------------------------------------------------------------------------------------------------------------------------------------------------------------------------------------------------------------------------------------------------------------------------------------------------------------------------------------|------------|---|----------------------------------------|---------------------------------------------------------------------------------------------------------|---------------------------------------|
|   |                                                                                                                                                                                                                                                                                                                                                                                                    | Contact Layout                                                                                                                                                                                                                                                                                                                                                                                                                                                                                                                                                                                                                                                                                                                                                                                                                                                                                                                                                                                                                                                                                                                                                                                                                                                                                                                                                                                                                                                                                                                                                                                                                                 |            |   |                                        | Pa                                                                                                      | anel Cutout                           |
| 4 |                                                                                                                                                                                                                                                                                                                                                                                                    | $ \begin{array}{c} \begin{array}{c} \begin{array}{c} \begin{array}{c} \begin{array}{c} \end{array} \\ \end{array} \\ \end{array} \\ \end{array} \\ \begin{array}{c} \end{array} \\ \end{array} \\ \end{array} \\ \end{array} \\ \begin{array}{c} \end{array} \\ \end{array} \\ \end{array} \\ \end{array} \\ \begin{array}{c} \end{array} \\ \end{array} $ |            |   | ٨                                      | SQUARE FLANGE RECEPTACLE (TYPE 0)                                                                       |                                       |
|   | Contact<br>position<br>ID  Locatic<br>(mm)    A  +.065 (1.65)    B  +.275 (6.99)    C  +.490 (12.45)    E  +.531 (13.49)    F  +.531 (13.49)    G  +.420 (10.67)    H  +.420 (12.45)                                                                                                                                                                                                               | Y-axis<br>(mm)  Contact<br>position ID  X-axis<br>(mm)  Y-axis<br>(mm)    +.333 (13.54)  a  +.404 (10.26)  +.125 (3.18)    +.466 (11.84)  b  +.407 (11.10)  +.000 (0.00)    +.337 (18.56)  c  +.404 (10.26) 125 (3.18)    +.227 (5.77)  d  +.314 (7.98) 221 (5.61)    +.093 (2.26)  e  +.245 (6.22) 337 (8.56)   933 (2.36)  f  +.136 (3.45) 424 (10.77)   227 (5.77)  g  +.000 (0.00) 395 (10.03)   337 (8.56)  h 136 (3.45) 424 (10.77)                                                                                                                                                                                                                                                                                                                                                                                                                                                                                                                                                                                                                                                                                                                                                                                                                                                                                                                                                                                                                                                                                                                                                                                                      |            |   | £<br>22 −                              | ØA                                                                                                      | ĕ <u></u>                             |
| ω | $\begin{array}{c} {\sf K} & + 0.65(1.65) \\ {\sf L} & - 0.65(1.85) \\ {\sf M} &275(6.99) \\ {\sf N} &275(6.99) \\ {\sf P} &490(12.45) \\ {\sf R} &531(13.49) \\ {\sf S} &531(13.49) \\ {\sf T} &490(12.45) \\ {\sf U} &200(12.45) \\ {\sf U} &275(6.99) \\ {\sf W} &065(1.85) \\ {\sf X} & + .136(3.45) \\ {\sf Y} & + .245(6.22) \\ {\sf Y} & + .245(6.22) \\ {\sf Y} & + .245(6.22) \end{array}$ | $\begin{array}{c c c c c c c c c c c c c c c c c c c $                                                                                                                                                                                                                                                                                                                                                                                                                                                                                                                                                                                                                                                                                                                                                                                                                                                                                                                                                                                                                                                                                                                                                                                                                                                                                                                                                                                                                                                                                                                                                                                         |            |   |                                        | Dim<br>ØA<br>ØAA<br>R1<br>ØT                                                                            |                                       |
|   | size ment no. contacts co<br>25 -90 4                                                                                                                                                                                                                                                                                                                                                              | Size<br>ontacts  Service<br>rating  Contact<br>location  Standard contact    0<br>se note)  Twinax  W, Z  M39029/90-529  M39029/91-531    16  I  Y, X, AA  M39029/58-364  M39029/56-352    20  I others  M39029/58-363  M39029/56-355                                                                                                                                                                                                                                                                                                                                                                                                                                                                                                                                                                                                                                                                                                                                                                                                                                                                                                                                                                                                                                                                                                                                                                                                                                                                                                                                                                                                          | 2          |   |                                        | SOURIAU shall not be lia<br>due to a use of the Pr<br>the Specifications issued b<br>(professional reco | oducts whi<br>y either of             |
| N |                                                                                                                                                                                                                                                                                                                                                                                                    |                                                                                                                                                                                                                                                                                                                                                                                                                                                                                                                                                                                                                                                                                                                                                                                                                                                                                                                                                                                                                                                                                                                                                                                                                                                                                                                                                                                                                                                                                                                                                                                                                                                |            |   |                                        | PN: 81                                                                                                  | Country<br>FR                         |
|   |                                                                                                                                                                                                                                                                                                                                                                                                    |                                                                                                                                                                                                                                                                                                                                                                                                                                                                                                                                                                                                                                                                                                                                                                                                                                                                                                                                                                                                                                                                                                                                                                                                                                                                                                                                                                                                                                                                                                                                                                                                                                                |            |   | A 10-10-20<br>ISS DATE<br>Designed By: | 16 First Release                                                                                        |                                       |
|   |                                                                                                                                                                                                                                                                                                                                                                                                    |                                                                                                                                                                                                                                                                                                                                                                                                                                                                                                                                                                                                                                                                                                                                                                                                                                                                                                                                                                                                                                                                                                                                                                                                                                                                                                                                                                                                                                                                                                                                                                                                                                                |            |   | TITLE<br>SCALE<br>NA                   | Gener<br>Gener                                                                                          | minium<br>ral linear<br>erances:<br>± |
|   |                                                                                                                                                                                                                                                                                                                                                                                                    |                                                                                                                                                                                                                                                                                                                                                                                                                                                                                                                                                                                                                                                                                                                                                                                                                                                                                                                                                                                                                                                                                                                                                                                                                                                                                                                                                                                                                                                                                                                                                                                                                                                |            |   | SOURIA                                 | U WWW.SOUF                                                                                              | RIAU.CO                               |
|   |                                                                                                                                                                                                                                                                                                                                                                                                    |                                                                                                                                                                                                                                                                                                                                                                                                                                                                                                                                                                                                                                                                                                                                                                                                                                                                                                                                                                                                                                                                                                                                                                                                                                                                                                                                                                                                                                                                                                                                                                                                                                                |            | _ | FORMAT<br>A3                           |                                                                                                         | JRIAU<br>025Z9                        |
|   | Н                                                                                                                                                                                                                                                                                                                                                                                                  | G                                                                                                                                                                                                                                                                                                                                                                                                                                                                                                                                                                                                                                                                                                                                                                                                                                                                                                                                                                                                                                                                                                                                                                                                                                                                                                                                                                                                                                                                                                                                                                                                                                              | F          | E | D                                      | С                                                                                                       |                                       |