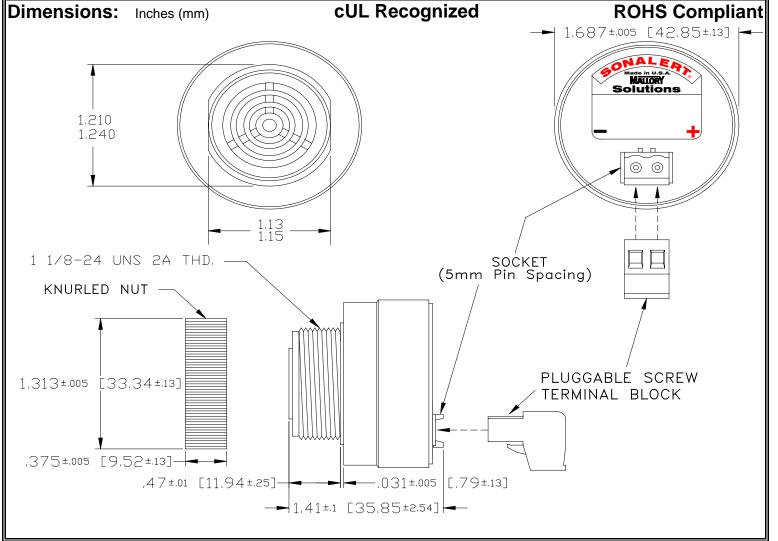

## MALLORY Mallory Sonalert Products,Inc. | Part #: SCE048LD3DP3B | Revision: B

## Specifications:

| Sound Level Category  | Loud                                                                                       |
|-----------------------|--------------------------------------------------------------------------------------------|
| Mode of Operation     | Slow Double Pulse @ 0.5 PPS                                                                |
| Voltage Rating        | 28 to 48 VDC                                                                               |
| Frequency             | 2900 ± 500 Hz                                                                              |
| Loudness @ 2 FT       | 85 to 95 dB(A) Typ.                                                                        |
| Current Draw          | 40mA MAX                                                                                   |
| Housing Material      | 6/6 Nylon, Color: Black                                                                    |
| Storage Temperature   | -40° to +85° C                                                                             |
| Operating Temperature | -40° to +85° C                                                                             |
| Panel Mounting        | Recommended hole size is 1.25"(31.75mm). Thread front will fit standard 30mm(1.181") hole. |
| Knurled Nut           | Used to attach part to panel. The max recommended torque is 10 in-lbs.                     |
| Weight (Typical)      | 1.6 oz (45g)                                                                               |
| NEMA 3R,4X, & 12      | Approved with use of ACC03.                                                                |
| cUL Recognition       | Supply voltage shall employ Transient Voltage Surge Suppression.                           |
| Options               | Please contact factory.                                                                    |
|                       |                                                                                            |