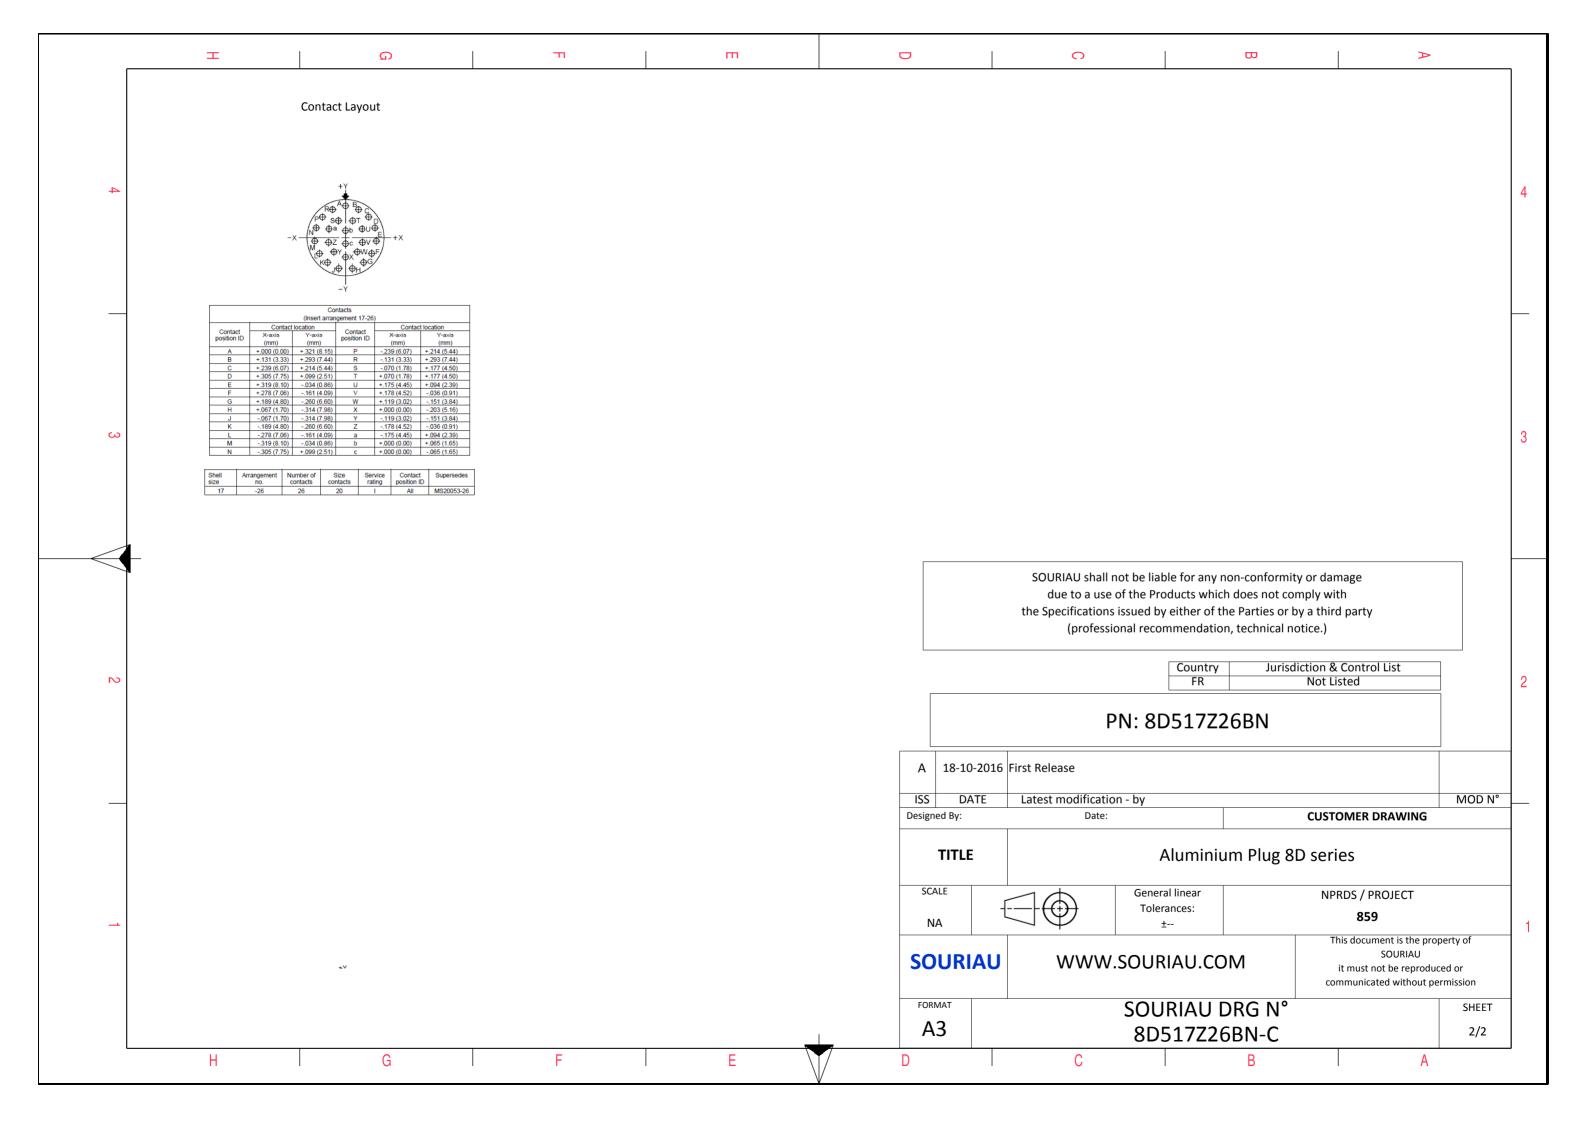

| בΩ                                                                                                                                                                                                                             | יד m                                          |              | 0                                                                                                                                                                            | ₿                                                   |        |
|--------------------------------------------------------------------------------------------------------------------------------------------------------------------------------------------------------------------------------|-----------------------------------------------|--------------|------------------------------------------------------------------------------------------------------------------------------------------------------------------------------|-----------------------------------------------------|--------|
| A Z                                                                                                                                                                                                                            |                                               |              |                                                                                                                                                                              |                                                     |        |
|                                                                                                                                                                                                                                |                                               |              | LAYOUT SHOWN AS EXAM                                                                                                                                                         | IPLE                                                |        |
|                                                                                                                                                                                                                                | Keying Shown as example                       |              |                                                                                                                                                                              |                                                     |        |
| CHARACTERISTICS                                                                                                                                                                                                                | Connector dimension Dim Nominal               | ]            |                                                                                                                                                                              |                                                     |        |
| -Shell Material : Aluminium<br>-Shell Plating : Black Zinc Nickel<br>-Insulator : Thermoplastic<br>-Contacts : Copper Alloy<br>-Seals & Grommet : Silicon Elastomer<br>-Contact Plating : Gold over copper Alloy 0.8µm minimum | ØS 35.7 Max<br>Z 31 Max<br>VV THREAD M25x1-6g |              | SOURIAU shall not be liable for any no<br>due to a use of the Products which<br>the Specifications issued by either of the<br>(professional recommendation,<br>Country<br>FR | does not comply with<br>Parties or by a third party |        |
| -Durability : 500 Mating cycles<br>-Delivered with Souriau contacts and Accessories                                                                                                                                            |                                               |              | PN: 8D517Z26                                                                                                                                                                 | 5BN                                                 |        |
| -Temperature Range : -65°C to +175°C                                                                                                                                                                                           |                                               | A 18-10-201  | 16 First Release                                                                                                                                                             |                                                     | ]      |
| -Salt Spray : 500 hours<br>                                                                                                                                                                                                    |                                               | ISS DATE     | Latest modification - by                                                                                                                                                     |                                                     | MOD N° |
| -101055 . 40.20 g ± 1070                                                                                                                                                                                                       |                                               | Designed By: | Date:                                                                                                                                                                        | CUSTOMER DRAWING                                    |        |
|                                                                                                                                                                                                                                |                                               | TITLE        | Aluminiur                                                                                                                                                                    | n Plug 8D series                                    |        |
| ASIC SERIES: 8D 5 - 17 Z 26<br>SHELL TYPE : Plug with RFI Shielding                                                                                                                                                            | B N                                           | SCALE        | General linear<br>Tolerances:                                                                                                                                                | NPRDS / PROJECT<br><b>859</b>                       |        |
| CONTACT TYPE : Standard Crimp Contact SHELL SIZE : 17                                                                                                                                                                          | ORIEL<br>CONTACT TYPE : SOCKET(5              |              | J WWW.SOURIAU.COM                                                                                                                                                            | it must not be reproduct                            | ced or |
| PLATING : Z = Black Zinc Nickel                                                                                                                                                                                                | CONTACT TYPE : SOCKET(S                       |              | SOURIAU D                                                                                                                                                                    | communicated without pe                             | SHEET  |
|                                                                                                                                                                                                                                | CONTACT LAY                                   | A3           |                                                                                                                                                                              |                                                     |        |
|                                                                                                                                                                                                                                |                                               |              | 8D517Z26I                                                                                                                                                                    | RN-C                                                | 1/2    |