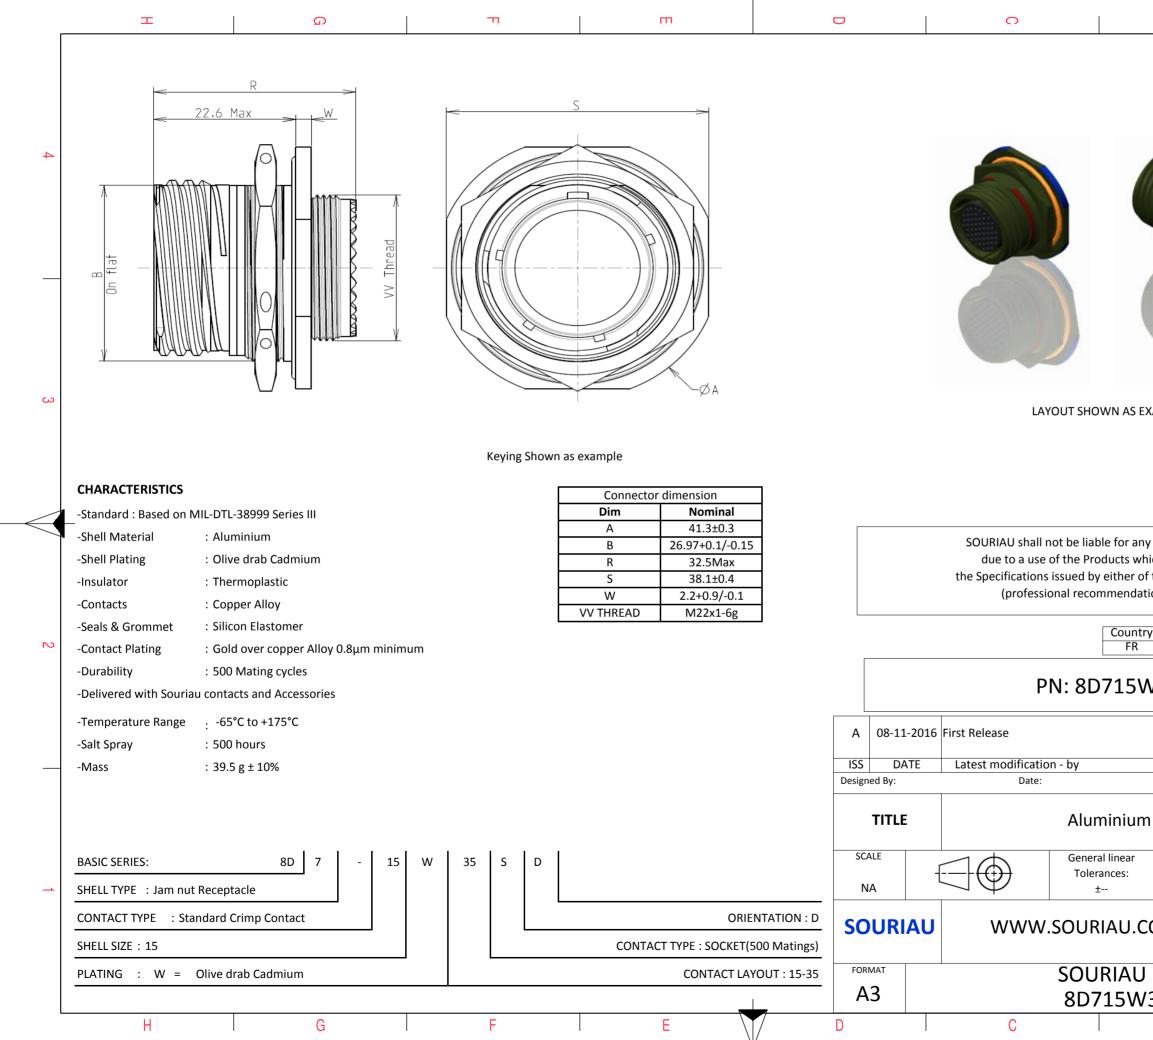

|                                                                                                                                  | σ                                           |      |        | A      |        |     |
|----------------------------------------------------------------------------------------------------------------------------------|---------------------------------------------|------|--------|--------|--------|-----|
|                                                                                                                                  |                                             |      |        |        |        | 4   |
|                                                                                                                                  |