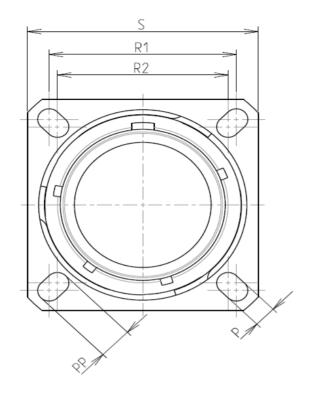

| Connector dimension |               |  |  |
|---------------------|---------------|--|--|
| Dim                 | Nominal       |  |  |
| Р                   | 3.91±0.2      |  |  |
| РР                  | 6.15±0.2      |  |  |
| R1                  | 38.1          |  |  |
| R2                  | 34.93         |  |  |
| S                   | 46±0.3        |  |  |
| V                   | 20.07+0/-1.25 |  |  |
| W                   | 2.1/3.2       |  |  |
| Z                   | 31.5 Max      |  |  |
| VV THREAD           | M37x1-6g      |  |  |