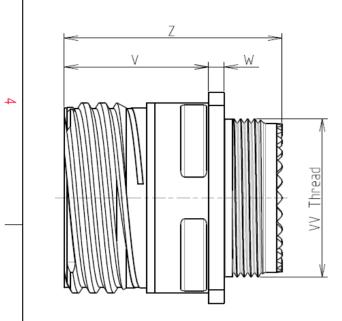

| Connector dimension |               |  |  |
|---------------------|---------------|--|--|
| Dim                 | Nominal       |  |  |
| Р                   | 3.91±0.2      |  |  |
| РР                  | 6.15±0.2      |  |  |
| R1                  | 38.1          |  |  |
| R2                  | 34.93         |  |  |
| S                   | 46±0.3        |  |  |
| V                   | 20.07+0/-1.25 |  |  |
| W                   | 2.1/3.2       |  |  |
| Z                   | 31.5 Max      |  |  |
| VV THREAD           | M37x1-6g      |  |  |