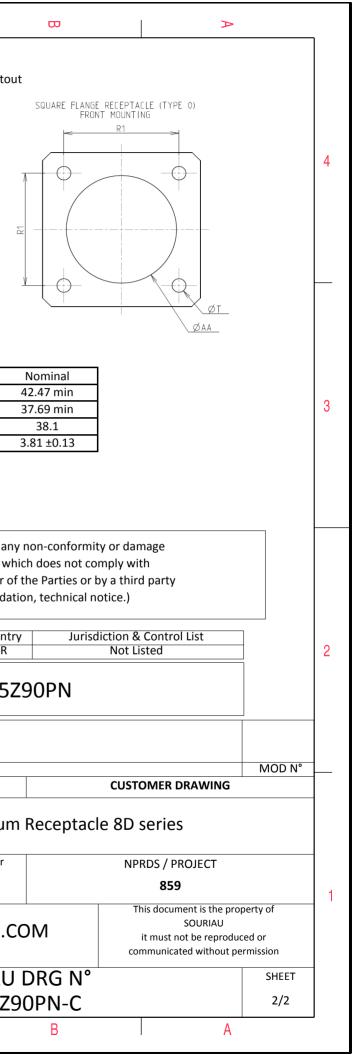

| Connector dimension |               |  |  |
|---------------------|---------------|--|--|
| Dim                 | Nominal       |  |  |
| Р                   | 3.91±0.2      |  |  |
| РР                  | 6.15±0.2      |  |  |
| R1                  | 38.1          |  |  |
| R2                  | 34.93         |  |  |
| S                   | 46±0.3        |  |  |
| V                   | 20.07+0/-1.25 |  |  |
| W                   | 2.1/3.2       |  |  |
| Z                   | 31.5 Max      |  |  |
| VV THREAD           | M37x1-6g      |  |  |

| -        | Ŧ                                                                                                                                                                                                                                                                                                                                                                                                  | ۵                                                                                                                                                                                                                                                                                                                                                                                                                                                                                                                                                                                                                                                                                                                                                                                                                                                                                                                                                                                                                                                                                                                                                                                                                                                                                                                                                                                                                                                                                                                                                                                                                                              | н <b>т</b> | m |                                        | 0                                                                                                       |                                       |
|----------|----------------------------------------------------------------------------------------------------------------------------------------------------------------------------------------------------------------------------------------------------------------------------------------------------------------------------------------------------------------------------------------------------|------------------------------------------------------------------------------------------------------------------------------------------------------------------------------------------------------------------------------------------------------------------------------------------------------------------------------------------------------------------------------------------------------------------------------------------------------------------------------------------------------------------------------------------------------------------------------------------------------------------------------------------------------------------------------------------------------------------------------------------------------------------------------------------------------------------------------------------------------------------------------------------------------------------------------------------------------------------------------------------------------------------------------------------------------------------------------------------------------------------------------------------------------------------------------------------------------------------------------------------------------------------------------------------------------------------------------------------------------------------------------------------------------------------------------------------------------------------------------------------------------------------------------------------------------------------------------------------------------------------------------------------------|------------|---|----------------------------------------|---------------------------------------------------------------------------------------------------------|---------------------------------------|
|          |                                                                                                                                                                                                                                                                                                                                                                                                    | Contact Layout                                                                                                                                                                                                                                                                                                                                                                                                                                                                                                                                                                                                                                                                                                                                                                                                                                                                                                                                                                                                                                                                                                                                                                                                                                                                                                                                                                                                                                                                                                                                                                                                                                 |            |   |                                        | Pa                                                                                                      | anel Cutout                           |
| 4        |                                                                                                                                                                                                                                                                                                                                                                                                    | $ \begin{array}{c} \begin{array}{c} \begin{array}{c} \begin{array}{c} \begin{array}{c} \end{array} \\ \end{array} \\ \end{array} \\ \end{array} \\ \begin{array}{c} \end{array} \\ \end{array} \\ \end{array} \\ \end{array} \\ \begin{array}{c} \end{array} \\ \end{array} \\ \end{array} \\ \end{array} \\ \begin{array}{c} \end{array} \\ \end{array} $ |            |   | ٨                                      | SQUARE FLANGE RECEPTACLE (TYPE 0)                                                                       |                                       |
|          | Contact<br>position<br>ID  Locatic<br>(mm)    A  +.065 (1.65)    B  +.275 (6.99)    C  +.490 (12.45)    E  +.531 (13.49)    F  +.531 (13.49)    G  +.420 (10.67)    H  +.420 (12.45)                                                                                                                                                                                                               | Y-axis<br>(mm)  Contact<br>position ID  X-axis<br>(mm)  Y-axis<br>(mm)    +.533 (13.54)  a  +.404 (10.26)  +.125 (3.18)    +.466 (11.84)  b  +.404 (10.26)  +.125 (3.18)    +.373 (11.01)  +.000 (0.00)  +.307 (11.10)  +.000 (0.00)    +.373 (11.26)  c  +.404 (10.26) 125 (3.18)    +.227 (5.77)  d  +.314 (7.98) 221 (5.61)    +.093 (2.26)  e  +.245 (6.22) 337 (8.56)   227 (5.77)  g  +.000 (0.00) 395 (10.03)   337 (8.56)  h 136 (3.45) 424 (10.77)                                                                                                                                                                                                                                                                                                                                                                                                                                                                                                                                                                                                                                                                                                                                                                                                                                                                                                                                                                                                                                                                                                                                                                                    |            |   | £<br>22 −                              | ØA                                                                                                      | ĕ <u></u>                             |
| ω        | $\begin{array}{c} {\sf K} & + 0.65(1.65) \\ {\sf L} & - 0.65(1.85) \\ {\sf M} &275(6.99) \\ {\sf N} &275(6.99) \\ {\sf P} &490(12.45) \\ {\sf R} &531(13.49) \\ {\sf S} &531(13.49) \\ {\sf T} &490(12.45) \\ {\sf U} &200(12.45) \\ {\sf U} &275(6.99) \\ {\sf W} &065(1.85) \\ {\sf X} & + .136(3.45) \\ {\sf Y} & + .245(6.22) \\ {\sf Y} & + .245(6.22) \\ {\sf Y} & + .245(6.22) \end{array}$ | $\begin{array}{c c c c c c c c c c c c c c c c c c c $                                                                                                                                                                                                                                                                                                                                                                                                                                                                                                                                                                                                                                                                                                                                                                                                                                                                                                                                                                                                                                                                                                                                                                                                                                                                                                                                                                                                                                                                                                                                                                                         |            |   |                                        | Dim<br>ØA<br>ØAA<br>R1<br>ØT                                                                            |                                       |
|          | size ment no. contacts co<br>25 -90 4                                                                                                                                                                                                                                                                                                                                                              | Size<br>ontacts  Service<br>rating  Contact<br>location  Standard contact    8<br>e note)  Twinax  W. Ž  M39029/90-529  M39029/91-530    16  I  Ž · X X ·<br>AA  M39029/58-364  M39029/56-352    20  I  All others  M39029/58-363  M39029/56-352                                                                                                                                                                                                                                                                                                                                                                                                                                                                                                                                                                                                                                                                                                                                                                                                                                                                                                                                                                                                                                                                                                                                                                                                                                                                                                                                                                                               | 2          |   |                                        | SOURIAU shall not be lia<br>due to a use of the Pr<br>the Specifications issued b<br>(professional reco | oducts whi<br>y either of             |
| N        |                                                                                                                                                                                                                                                                                                                                                                                                    |                                                                                                                                                                                                                                                                                                                                                                                                                                                                                                                                                                                                                                                                                                                                                                                                                                                                                                                                                                                                                                                                                                                                                                                                                                                                                                                                                                                                                                                                                                                                                                                                                                                |            |   |                                        | PN: 81                                                                                                  | Country<br>FR<br>D025Z                |
|          |                                                                                                                                                                                                                                                                                                                                                                                                    |                                                                                                                                                                                                                                                                                                                                                                                                                                                                                                                                                                                                                                                                                                                                                                                                                                                                                                                                                                                                                                                                                                                                                                                                                                                                                                                                                                                                                                                                                                                                                                                                                                                |            |   | A 10-10-20<br>ISS DATE<br>Designed By: | 16 First Release<br>Latest modification - by<br>Date:                                                   |                                       |
| <u> </u> |                                                                                                                                                                                                                                                                                                                                                                                                    |                                                                                                                                                                                                                                                                                                                                                                                                                                                                                                                                                                                                                                                                                                                                                                                                                                                                                                                                                                                                                                                                                                                                                                                                                                                                                                                                                                                                                                                                                                                                                                                                                                                |            |   | TITLE<br>SCALE<br>NA                   | Gener<br>Gener                                                                                          | minium<br>ral linear<br>trances:<br>± |
|          |                                                                                                                                                                                                                                                                                                                                                                                                    |                                                                                                                                                                                                                                                                                                                                                                                                                                                                                                                                                                                                                                                                                                                                                                                                                                                                                                                                                                                                                                                                                                                                                                                                                                                                                                                                                                                                                                                                                                                                                                                                                                                |            |   | SOURIA                                 | U WWW.SOUF                                                                                              | RIAU.CO                               |
|          |                                                                                                                                                                                                                                                                                                                                                                                                    |                                                                                                                                                                                                                                                                                                                                                                                                                                                                                                                                                                                                                                                                                                                                                                                                                                                                                                                                                                                                                                                                                                                                                                                                                                                                                                                                                                                                                                                                                                                                                                                                                                                |            |   | FORMAT<br>A3                           | 8D                                                                                                      | JRIAU<br>025Z9                        |
|          | Н                                                                                                                                                                                                                                                                                                                                                                                                  | G                                                                                                                                                                                                                                                                                                                                                                                                                                                                                                                                                                                                                                                                                                                                                                                                                                                                                                                                                                                                                                                                                                                                                                                                                                                                                                                                                                                                                                                                                                                                                                                                                                              | F          | E | D                                      | C                                                                                                       |                                       |