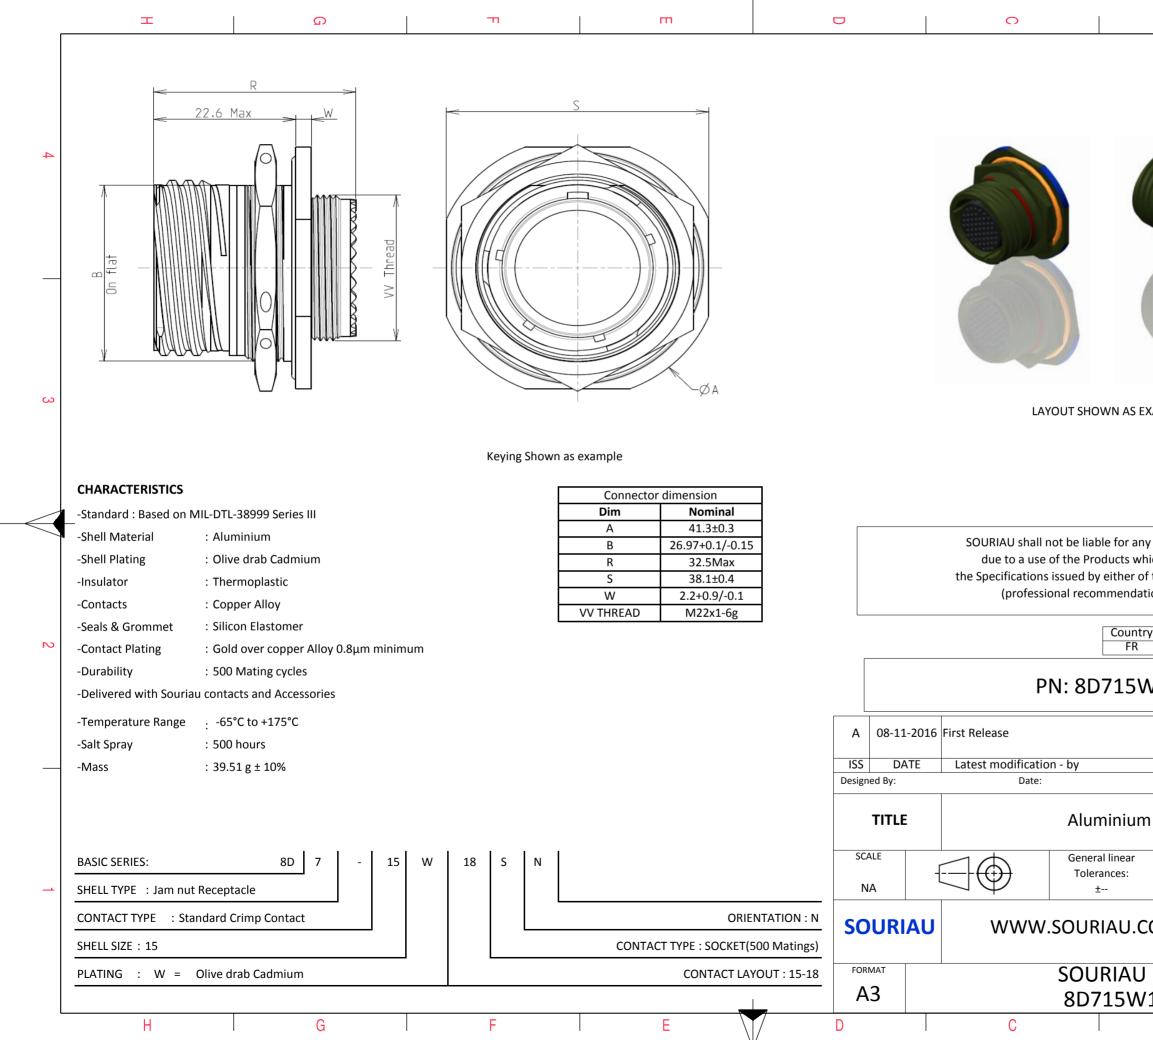

| ſ          | Ŧ                                                                                                                                                                                                                                                                                                                                                                                                                                | G                                                                                                                                                                                                                                                                                                                                                                                                                                                                                                                                                                                                                                                                                              | н <b>г</b> | m | D                   | 0                                   |                                                                            |
|------------|----------------------------------------------------------------------------------------------------------------------------------------------------------------------------------------------------------------------------------------------------------------------------------------------------------------------------------------------------------------------------------------------------------------------------------|------------------------------------------------------------------------------------------------------------------------------------------------------------------------------------------------------------------------------------------------------------------------------------------------------------------------------------------------------------------------------------------------------------------------------------------------------------------------------------------------------------------------------------------------------------------------------------------------------------------------------------------------------------------------------------------------|------------|---|---------------------|-------------------------------------|----------------------------------------------------------------------------|
| 4          |                                                                                                                                                                                                                                                                                                                                                                                                                                  | Contact Layout<br>$ \begin{array}{c}                                     $                                                                                                                                                                                                                                                                                                                                                                                                                                                                                                                                                                                                                     |            |   |                     | Panel cutou                         |                                                                            |
|            | Contact<br>position ID         Locs<br>(mm)           A         +.065 (1.65)           B         +.195 (4.95)           C         +.260 (6.60)           D         +.154 (4.95)           E         +.130 (3.00)           F         +.000 (0.00)           G        130 (3.30)           H        154 (4.95)           J        260 (6.60)           Shell         Arrangement         Nu           size         n0.         cc | Y-avis<br>(mm)         Contract<br>position ID<br>(mm)         X-avis<br>(mm)         Y-avis<br>(mm)           +.252 (6.40)         K        195 (4.95)         +.113 (2.87)           +.113 (2.87)         L        065 (1.65)         +.252 (6.40)           +.000 (0.00)         M        065 (1.65)         +.113 (2.87)          113 (2.87)         N         +.065 (1.65)         +.113 (2.87)          225 (5.72)         P         +.130 (3.30)         +.000 (0.00)          225 (5.72)         S        065 (1.65)        113 (2.87)          113 (2.87)         T        130 (3.30)         +.000 (0.00)           +.000 (0.00)         U         +.000 (0.00)         +.000 (0.00) |            |   |                     | Max. thickness panel for receptacle | e:Type 7: 3.2 mm                                                           |
| ى          |                                                                                                                                                                                                                                                                                                                                                                                                                                  | ntacts contacts rating location<br>18 20 I All MS20052-18<br>MS20052-18                                                                                                                                                                                                                                                                                                                                                                                                                                                                                                                                                                                                                        |            |   |                     |                                     | Nominal<br>7.56+0/-0.25<br>8.83+0.25/-0                                    |
|            | +                                                                                                                                                                                                                                                                                                                                                                                                                                |                                                                                                                                                                                                                                                                                                                                                                                                                                                                                                                                                                                                                                                                                                |            |   |                     | due to a use<br>the Specification   | not be liable for any<br>e of the Products whic<br>s issued by either of t |
| N          |                                                                                                                                                                                                                                                                                                                                                                                                                                  |                                                                                                                                                                                                                                                                                                                                                                                                                                                                                                                                                                                                                                                                                                |            |   |                     |                                     | ional recommendatio<br>Country<br>FR<br>PN: 8D715W                         |
|            |                                                                                                                                                                                                                                                                                                                                                                                                                                  |                                                                                                                                                                                                                                                                                                                                                                                                                                                                                                                                                                                                                                                                                                |            |   | ISS<br>Designed E   |                                     |                                                                            |
| _ <b>_</b> |                                                                                                                                                                                                                                                                                                                                                                                                                                  |                                                                                                                                                                                                                                                                                                                                                                                                                                                                                                                                                                                                                                                                                                |            |   | SCALE<br>NA         |                                     | Aluminium<br>General linear<br>Tolerances:<br>±                            |
|            |                                                                                                                                                                                                                                                                                                                                                                                                                                  |                                                                                                                                                                                                                                                                                                                                                                                                                                                                                                                                                                                                                                                                                                |            |   | SOU<br>FORMAT<br>A3 |                                     | SOURIAU.CO<br>SOURIAU<br>8D715W1                                           |
|            | Н                                                                                                                                                                                                                                                                                                                                                                                                                                | G                                                                                                                                                                                                                                                                                                                                                                                                                                                                                                                                                                                                                                                                                              | F          | E | D                   | C                                   |                                                                            |