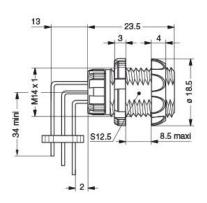

## DRAWINGS

Draws

#### Dimensions

|     | А    | Emax | L    | Ν    | e     |
|-----|------|------|------|------|-------|
| mm. | 18.5 | 8.5  | 36.5 | 23.5 | M14x1 |
| in. | 0,73 | 0,33 | 1,44 | 0,93 |       |