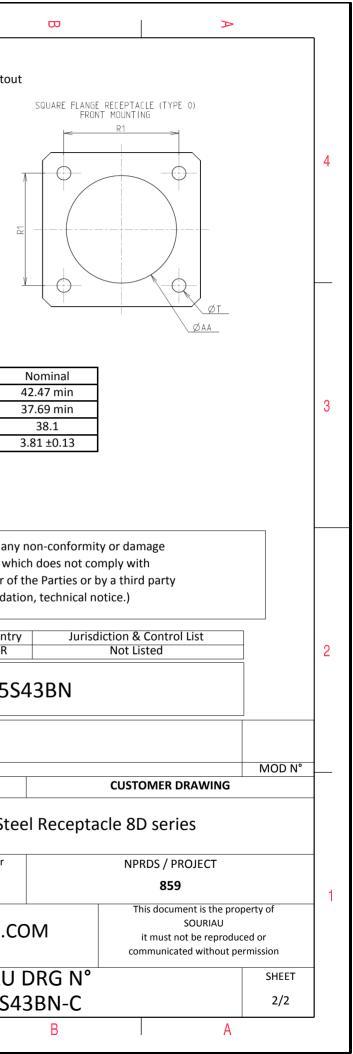

| Dim       | Nominal       |
|-----------|---------------|
| Р         | 3.91±0.2      |
| PP        | 6.15±0.2      |
| R1        | 38.1          |
| R2        | 34.93         |
| S         | 46±0.3        |
| V         | 20.07+0/-1.25 |
| W         | 2.1/3.2       |
| Z         | 31.5 Max      |
| VV THREAD | M37x1-6g      |