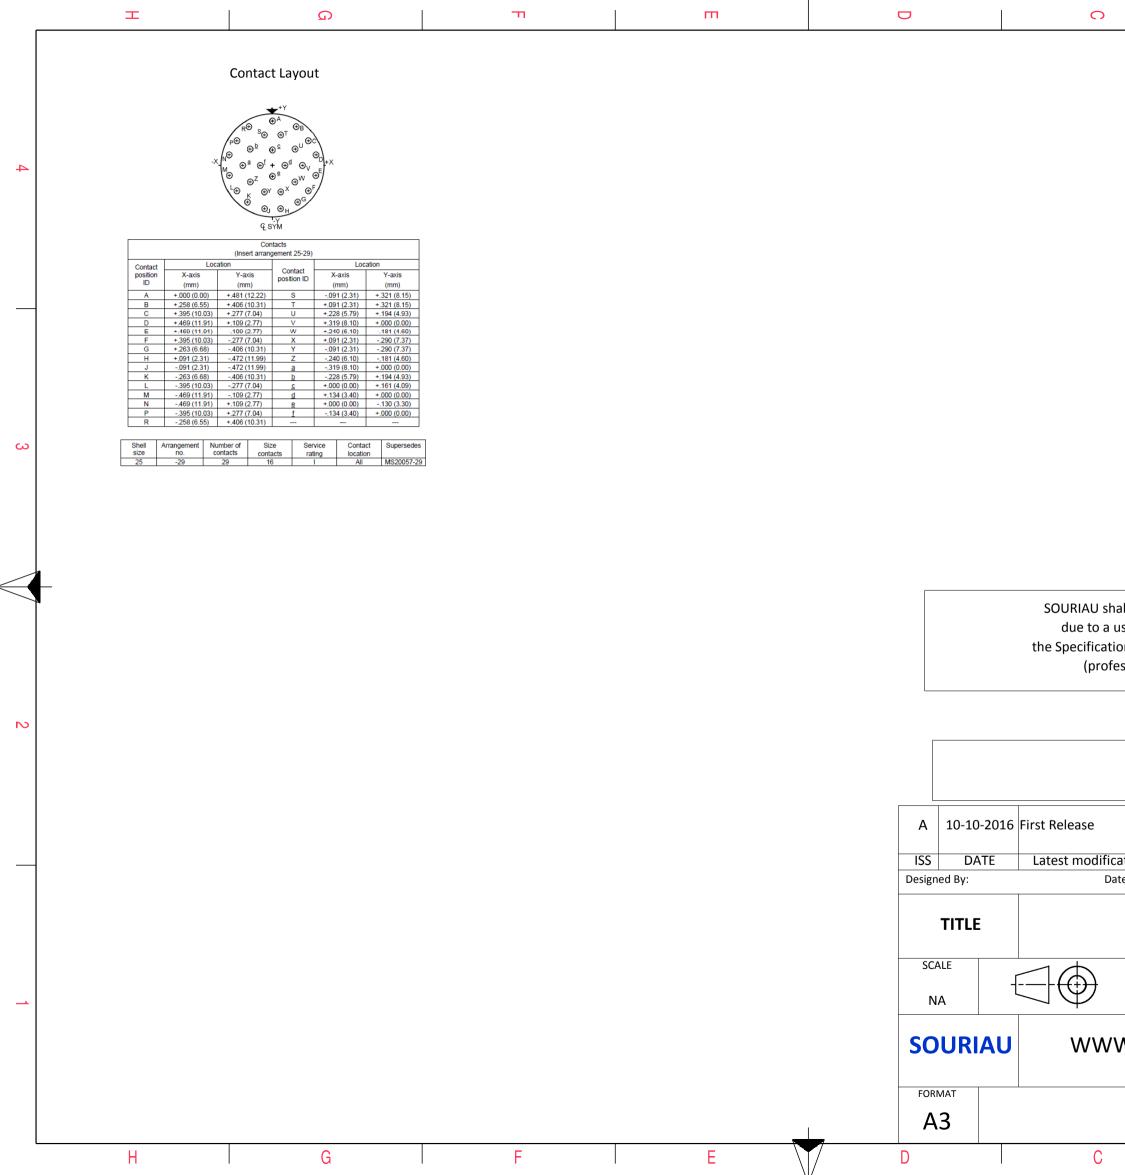

| CHARACTERISTICS     Connector dimension       -Standard : Based on MIL-DTL-38999 Series III     -Standard : Muminum       -Shell Material     : Aluminium       -Shell Plating     : Olive drab Cadmium       -Insulator     : Thermoplastic       -Contacts     : Copper Alloy       -Seals & Grommet     : Silicon Elastomer                                                                                                                                                                                                                                                                                                                                                                                                                                                                                                                                          |  |  |  |  |  |
|-------------------------------------------------------------------------------------------------------------------------------------------------------------------------------------------------------------------------------------------------------------------------------------------------------------------------------------------------------------------------------------------------------------------------------------------------------------------------------------------------------------------------------------------------------------------------------------------------------------------------------------------------------------------------------------------------------------------------------------------------------------------------------------------------------------------------------------------------------------------------|--|--|--|--|--|
| CHARACTERISTICS     Connector dimension       -Standard : Based on MIL-DTL-38999 Series III     Dim     Nominal       -Shell Material     : Aluminium     ØS     48 Max       -Shell Plating     : Olive drab Cadmium     Z     31 Max       -Shell Plating     : Olive drab Cadmium     VV THREAD     M37x1-6g       -Insulator     : Thermoplastic     WY THREAD     M37x1-6g       -Contacts     : Copper Alloy     : Copper Alloy     (professional recommendation, technical notice.)       -Seals & Grommet     : Silicon Elastomer     Country     Jurisdiction & Control List                                                                                                                                                                                                                                                                                   |  |  |  |  |  |
| -Standard : Based on MIL-DTL-38999 Series III     Dim     Nominal       -Shell Material     : Aluminium     ØS     48 Max       -Shell Plating     : Olive drab Cadmium     Z     31 Max       -Shell Plating     : Olive drab Cadmium     VV THREAD     M37x1-6g       -Insulator     : Thermoplastic     the Specifications issued by either of the Parties or by a third party (professional recommendation, technical notice.)     the Specifications issued by either of the Parties or by a third party (professional recommendation, technical notice.)       -Seals & Grommet     : Silicon Elastomer     Country     Jurisdiction & Control List                                                                                                                                                                                                               |  |  |  |  |  |
| Shell Material     : Aluminium       -Shell Material     : Aluminium       -Shell Plating     : Olive drab Cadmium       -Shell Plating     : Olive drab Cadmium       -Insulator     : Thermoplastic       -Contacts     : Copper Alloy       -Seals & Grommet     : Silicon Elastomer                                                                                                                                                                                                                                                                                                                                                                                                                                                                                                                                                                                 |  |  |  |  |  |
| country Jurisdiction & control List                                                                                                                                                                                                                                                                                                                                                                                                                                                                                                                                                                                                                                                                                                                                                                                                                                     |  |  |  |  |  |
| Contact Plating : Gold over copper Alloy 0.8μm minimum                                                                                                                                                                                                                                                                                                                                                                                                                                                                                                                                                                                                                                                                                                                                                                                                                  |  |  |  |  |  |
| -Durability : 500 Mating cycles<br>-Delivered with Souriau contacts and Accessories                                                                                                                                                                                                                                                                                                                                                                                                                                                                                                                                                                                                                                                                                                                                                                                     |  |  |  |  |  |
| -Temperature Range : -65°C to +175°C<br>-Salt Spray : 500 hours                                                                                                                                                                                                                                                                                                                                                                                                                                                                                                                                                                                                                                                                                                                                                                                                         |  |  |  |  |  |
| Mass   : 86.55 g ± 10%     Designed By:   Date:     CUSTOMER DRAWING                                                                                                                                                                                                                                                                                                                                                                                                                                                                                                                                                                                                                                                                                                                                                                                                    |  |  |  |  |  |
| TITLE   Aluminium Plug 8D series                                                                                                                                                                                                                                                                                                                                                                                                                                                                                                                                                                                                                                                                                                                                                                                                                                        |  |  |  |  |  |
| BASIC SERIES:     8D     5     -     25     W     29     S     C       MA     MA     MA     Max     Max |  |  |  |  |  |
| Shill Hill Hill Hig with KH Shielding     This document is the property of       CONTACT TYPE : Standard Crimp Contact     SOURIAU       ORIENTATION : C     SOURIAU                                                                                                                                                                                                                                                                                                                                                                                                                                                                                                                                                                                                                                                                                                    |  |  |  |  |  |
| SHELL SIZE : 25   communicated without permission                                                                                                                                                                                                                                                                                                                                                                                                                                                                                                                                                                                                                                                                                                                                                                                                                       |  |  |  |  |  |
| PLATING : W = Olive drab Cadmium     CONTACT LAYOUT : 25-29     FORMAT     SOURIAU DRG N°     SHEET       A3     8D525W29SC-C     1/2                                                                                                                                                                                                                                                                                                                                                                                                                                                                                                                                                                                                                                                                                                                                   |  |  |  |  |  |
| H G F E D C B A                                                                                                                                                                                                                                                                                                                                                                                                                                                                                                                                                                                                                                                                                                                                                                                                                                                         |  |  |  |  |  |