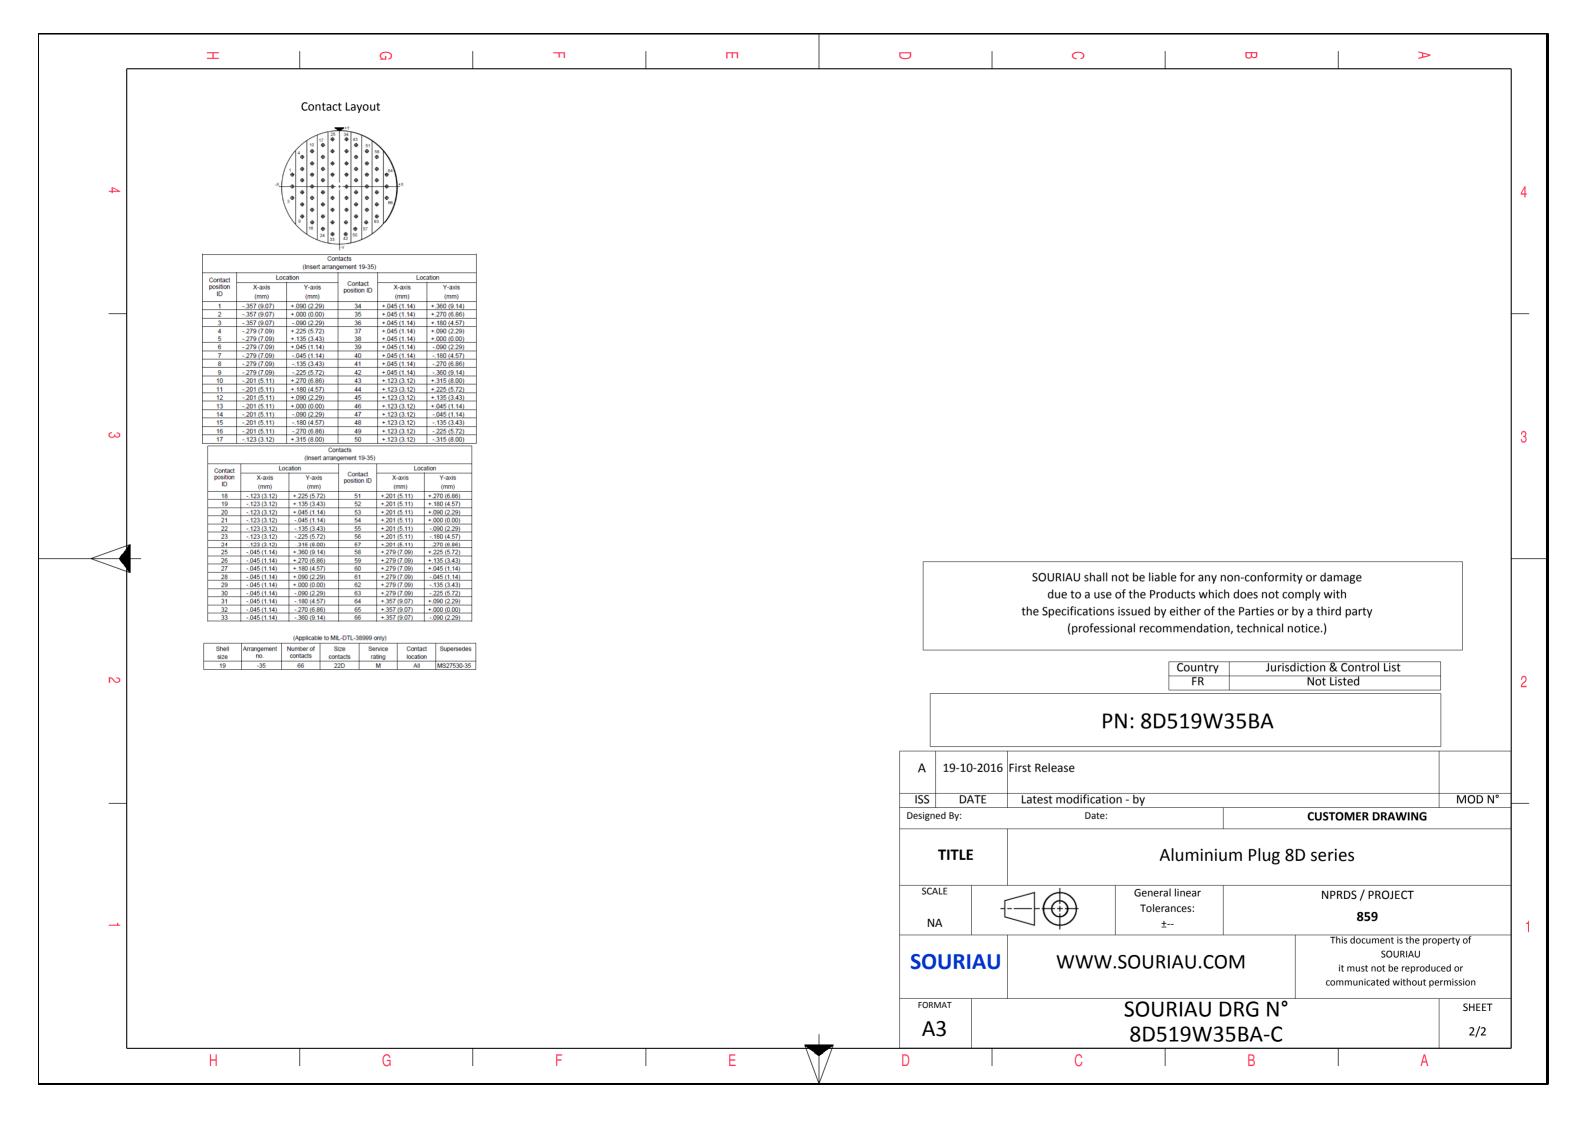

|   | т   Ω   т                                                                                                                                                                                              | m                   |                                                | 0                                                                                                                                                                                                                                                     | ∞ >                                                  |         | ] |
|---|--------------------------------------------------------------------------------------------------------------------------------------------------------------------------------------------------------|---------------------|------------------------------------------------|-------------------------------------------------------------------------------------------------------------------------------------------------------------------------------------------------------------------------------------------------------|------------------------------------------------------|---------|---|
| 4 |                                                                                                                                                                                                        |                     |                                                |                                                                                                                                                                                                                                                       |                                                      |         | 4 |
| ω |                                                                                                                                                                                                        |                     |                                                | LAYOUT SHOWN AS EXA                                                                                                                                                                                                                                   | AMPLE                                                |         | 3 |
|   | Keying Shown                                                                                                                                                                                           | as example          |                                                |                                                                                                                                                                                                                                                       |                                                      |         |   |
|   | CHARACTERISTICS                                                                                                                                                                                        | Connector dimension |                                                |                                                                                                                                                                                                                                                       |                                                      |         |   |
|   | -Standard : Based on MIL-DTL-38999 Series III                                                                                                                                                          | Dim Nominal         |                                                |                                                                                                                                                                                                                                                       |                                                      |         |   |
|   | -Shell Material : Aluminium   -Shell Plating : Olive drab Cadmium   -Shell Plating : Olive drab Cadmium   -Insulator : Thermoplastic   -Contacts : Copper Alloy   -Seals & Grommet : Silicon Elastomer |                     |                                                | SOURIAU shall not be liable for any non-conformity or damage<br>due to a use of the Products which does not comply with<br>the Specifications issued by either of the Parties or by a third party<br>(professional recommendation, technical notice.) |                                                      |         |   |
| N | -Contact Plating : Gold over copper Alloy 0.8µm minimum                                                                                                                                                |                     |                                                | FR                                                                                                                                                                                                                                                    | Not Listed                                           |         | 2 |
|   | -Durability : 500 Mating cycles                                                                                                                                                                        | PN: 8D519W35BA      |                                                |                                                                                                                                                                                                                                                       |                                                      |         |   |
|   | -Delivered with Souriau contacts and Accessories                                                                                                                                                       |                     |                                                |                                                                                                                                                                                                                                                       |                                                      |         |   |
|   | -Temperature Range -65°C to +175°C                                                                                                                                                                     |                     | A 19-10-2016                                   | First Release                                                                                                                                                                                                                                         |                                                      |         |   |
|   | -Salt Spray : 500 hours<br>-Mass : 53.74 g ± 10%                                                                                                                                                       |                     | ISS DATE                                       | Latest modification - by                                                                                                                                                                                                                              |                                                      | MOD N°  |   |
|   |                                                                                                                                                                                                        |                     | Designed By:                                   | Date:                                                                                                                                                                                                                                                 | CUSTOMER DRAWING                                     |         |   |
|   |                                                                                                                                                                                                        |                     | TITLE                                          | Aluminiu                                                                                                                                                                                                                                              | um Plug 8D series                                    |         |   |
|   | BASIC SERIES: 8D 5 - 19 W 35 B A<br>SHELL TYPE : Plug with RFI Shielding                                                                                                                               |                     | SCALE -[·                                      | General linear<br>Tolerances:                                                                                                                                                                                                                         | NPRDS / PROJECT<br><b>859</b>                        |         | 1 |
|   | CONTACT TYPE : Standard Crimp Contact ORIENTATION : A                                                                                                                                                  |                     | COUDIAL                                        | This document is the property of                                                                                                                                                                                                                      |                                                      | erty of |   |
|   | SHELL SIZE : 19 CONTACT TYPE : SOCKET(500 Matings)                                                                                                                                                     |                     | SOURIAU VV VV.SOURIAU.COIVI it must not be rep |                                                                                                                                                                                                                                                       | it must not be reproduce<br>communicated without per |         |   |
|   | PLATING : W = Olive drab Cadmium CONTACT LAYOUT : 19-35                                                                                                                                                |                     | FORMAT                                         | SOURIAU I                                                                                                                                                                                                                                             |                                                      | SHEET   | - |
|   |                                                                                                                                                                                                        |                     | A3                                             | 8D519W3                                                                                                                                                                                                                                               |                                                      | 1/2     |   |
|   | H G F                                                                                                                                                                                                  | E                   | D                                              | C                                                                                                                                                                                                                                                     | B A                                                  |         | J |