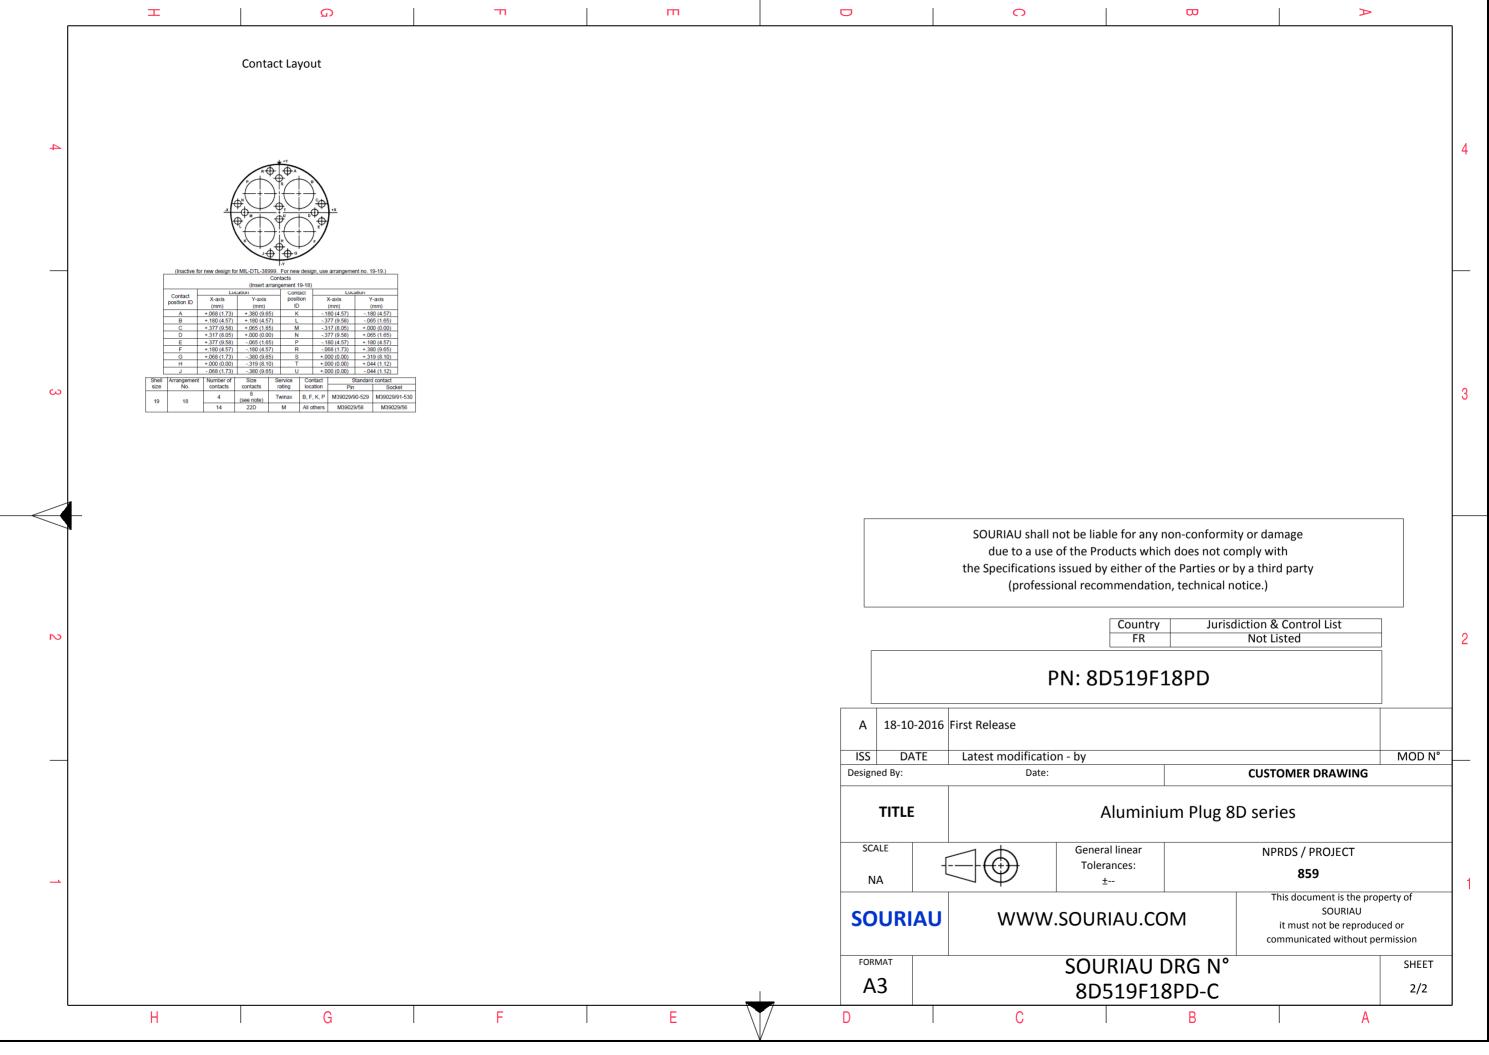

| ער בייער ביי<br>בייער בייער ביי |                                    |                               | 0                                                                                                                                                    | ₿ >                                                   |                    | 7 |
|---------------------------------------------------------------------------------------------------------------------------------------------------------------------------------------------------------------------------------------------------------------------------------------------------------------------------------------------------------------------------------------------------------------------------------------------------------------------------------------------------------------------------------------------------------------------------------------------------------------------------------------------------------------------------------------------------------------------------------------------------------------------------------------------------------------------------------------------------------------------------------------------------------------------------------------------------------------------------------------------------------------------------------------------------------------------------------------------------------------------------------------------------------------------------------------------------------------------------------------------------------------------------------------------------------------------------------------------------------------------------------------------------------------------------------------------------------------------------------------------------------------------------------------------------------------------------------------------------------------------------------------------------------------------------------------------------------------------------------------------------------------------------------------------------------------------------------------------------------------------------------------------------------------------------------------------------------------------------------------------------------------------------------------------------------------------------------------------------------------------------------|------------------------------------|-------------------------------|------------------------------------------------------------------------------------------------------------------------------------------------------|-------------------------------------------------------|--------------------|---|
|                                                                                                                                                                                                                                                                                                                                                                                                                                                                                                                                                                                                                                                                                                                                                                                                                                                                                                                                                                                                                                                                                                                                                                                                                                                                                                                                                                                                                                                                                                                                                                                                                                                                                                                                                                                                                                                                                                                                                                                                                                                                                                                                 |                                    |                               |                                                                                                                                                      |                                                       |                    | 4 |
|                                                                                                                                                                                                                                                                                                                                                                                                                                                                                                                                                                                                                                                                                                                                                                                                                                                                                                                                                                                                                                                                                                                                                                                                                                                                                                                                                                                                                                                                                                                                                                                                                                                                                                                                                                                                                                                                                                                                                                                                                                                                                                                                 |                                    |                               | LAYOUT SHOWN AS EXAM                                                                                                                                 |                                                       |                    | 3 |
|                                                                                                                                                                                                                                                                                                                                                                                                                                                                                                                                                                                                                                                                                                                                                                                                                                                                                                                                                                                                                                                                                                                                                                                                                                                                                                                                                                                                                                                                                                                                                                                                                                                                                                                                                                                                                                                                                                                                                                                                                                                                                                                                 |                                    |                               | LATOUT SHOWN AS EAAI                                                                                                                                 | VIPLE                                                 |                    |   |
|                                                                                                                                                                                                                                                                                                                                                                                                                                                                                                                                                                                                                                                                                                                                                                                                                                                                                                                                                                                                                                                                                                                                                                                                                                                                                                                                                                                                                                                                                                                                                                                                                                                                                                                                                                                                                                                                                                                                                                                                                                                                                                                                 | Keying Shown as example            |                               |                                                                                                                                                      |                                                       |                    |   |
| CHARACTERISTICS -Standard : Based on MIL-DTL-38999 Series III                                                                                                                                                                                                                                                                                                                                                                                                                                                                                                                                                                                                                                                                                                                                                                                                                                                                                                                                                                                                                                                                                                                                                                                                                                                                                                                                                                                                                                                                                                                                                                                                                                                                                                                                                                                                                                                                                                                                                                                                                                                                   | Connector dimension Dim Nominal    |                               |                                                                                                                                                      |                                                       |                    |   |
| -Shell Material : Aluminium<br>-Shell Plating : Nickel<br>-Insulator : Thermoplastic<br>-Contacts : Copper Alloy                                                                                                                                                                                                                                                                                                                                                                                                                                                                                                                                                                                                                                                                                                                                                                                                                                                                                                                                                                                                                                                                                                                                                                                                                                                                                                                                                                                                                                                                                                                                                                                                                                                                                                                                                                                                                                                                                                                                                                                                                | ØS38.5 MaxZ31 MaxVV THREADM28x1-6g |                               | OURIAU shall not be liable for any no<br>due to a use of the Products which<br>Specifications issued by either of th<br>(professional recommendation | does not comply with<br>e Parties or by a third party |                    |   |
| -Seals & Grommet : Silicon Elastomer                                                                                                                                                                                                                                                                                                                                                                                                                                                                                                                                                                                                                                                                                                                                                                                                                                                                                                                                                                                                                                                                                                                                                                                                                                                                                                                                                                                                                                                                                                                                                                                                                                                                                                                                                                                                                                                                                                                                                                                                                                                                                            |                                    | L                             | Country                                                                                                                                              | Jurisdiction & Control List                           |                    | 2 |
| <ul> <li>Contact Plating : Gold over copper Alloy 0.8µm minimum</li> <li>Durability : 500 Mating cycles</li> <li>Delivered with Souriau contacts and Accessories</li> </ul>                                                                                                                                                                                                                                                                                                                                                                                                                                                                                                                                                                                                                                                                                                                                                                                                                                                                                                                                                                                                                                                                                                                                                                                                                                                                                                                                                                                                                                                                                                                                                                                                                                                                                                                                                                                                                                                                                                                                                     |                                    |                               | PN: 8D519F1                                                                                                                                          | Not Listed                                            |                    |   |
| -Temperature Range : -65°C to +200°C                                                                                                                                                                                                                                                                                                                                                                                                                                                                                                                                                                                                                                                                                                                                                                                                                                                                                                                                                                                                                                                                                                                                                                                                                                                                                                                                                                                                                                                                                                                                                                                                                                                                                                                                                                                                                                                                                                                                                                                                                                                                                            |                                    | A 18-10-2016 First F          | Release                                                                                                                                              |                                                       |                    |   |
| -Salt Spray : 48 hours                                                                                                                                                                                                                                                                                                                                                                                                                                                                                                                                                                                                                                                                                                                                                                                                                                                                                                                                                                                                                                                                                                                                                                                                                                                                                                                                                                                                                                                                                                                                                                                                                                                                                                                                                                                                                                                                                                                                                                                                                                                                                                          |                                    | ISS DATE Late<br>Designed By: | est modification - by<br>Date:                                                                                                                       | CUSTOMER DRAWING                                      | MOD N°             |   |
|                                                                                                                                                                                                                                                                                                                                                                                                                                                                                                                                                                                                                                                                                                                                                                                                                                                                                                                                                                                                                                                                                                                                                                                                                                                                                                                                                                                                                                                                                                                                                                                                                                                                                                                                                                                                                                                                                                                                                                                                                                                                                                                                 |                                    | TITLE                         | Aluminiu                                                                                                                                             | m Plug 8D series                                      |                    |   |
| BASIC SERIES: 8D 5 - 19 F :<br>SHELL TYPE : Plug with RFI Shielding                                                                                                                                                                                                                                                                                                                                                                                                                                                                                                                                                                                                                                                                                                                                                                                                                                                                                                                                                                                                                                                                                                                                                                                                                                                                                                                                                                                                                                                                                                                                                                                                                                                                                                                                                                                                                                                                                                                                                                                                                                                             | 18 P D                             | SCALE                         | General linear<br>Tolerances:<br>±                                                                                                                   | NPRDS / PROJECT<br><b>859</b>                         |                    | _ |
| CONTACT TYPE : Standard Crimp Contact                                                                                                                                                                                                                                                                                                                                                                                                                                                                                                                                                                                                                                                                                                                                                                                                                                                                                                                                                                                                                                                                                                                                                                                                                                                                                                                                                                                                                                                                                                                                                                                                                                                                                                                                                                                                                                                                                                                                                                                                                                                                                           | ORIENTATION :                      | - SOURIAU                     | WWW.SOURIAU.CO                                                                                                                                       | it mast not be reprod                                 | iced or            |   |
| SHELL SIZE : 19                                                                                                                                                                                                                                                                                                                                                                                                                                                                                                                                                                                                                                                                                                                                                                                                                                                                                                                                                                                                                                                                                                                                                                                                                                                                                                                                                                                                                                                                                                                                                                                                                                                                                                                                                                                                                                                                                                                                                                                                                                                                                                                 | CONTACT TYPE : PIN(500 Matings     | —                             |                                                                                                                                                      | communicated without p                                | ermission<br>SHEET |   |
| PLATING : F = Nickel                                                                                                                                                                                                                                                                                                                                                                                                                                                                                                                                                                                                                                                                                                                                                                                                                                                                                                                                                                                                                                                                                                                                                                                                                                                                                                                                                                                                                                                                                                                                                                                                                                                                                                                                                                                                                                                                                                                                                                                                                                                                                                            | CONTACT LAYOUT : 19-1              | A3                            | SOURIAU D<br>8D519F18                                                                                                                                |                                                       | 1/2                |   |
| H G                                                                                                                                                                                                                                                                                                                                                                                                                                                                                                                                                                                                                                                                                                                                                                                                                                                                                                                                                                                                                                                                                                                                                                                                                                                                                                                                                                                                                                                                                                                                                                                                                                                                                                                                                                                                                                                                                                                                                                                                                                                                                                                             | FE                                 | D                             | C                                                                                                                                                    | B A                                                   |                    |   |