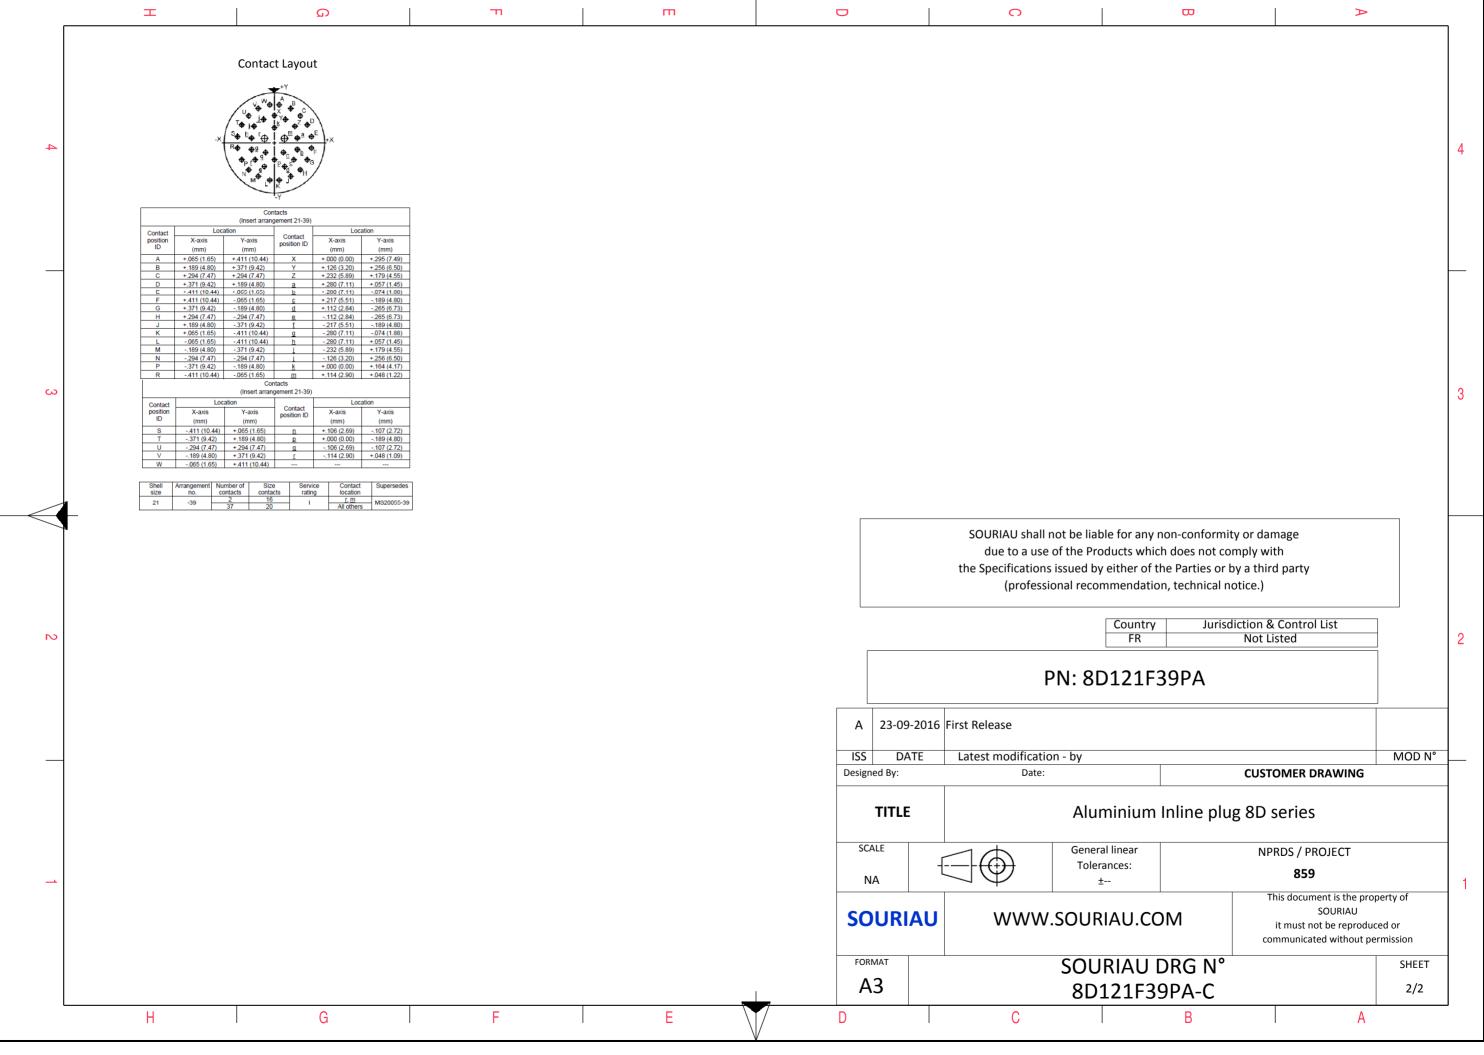

| Ξ                                                                                                                   | Q                                                                                                                                                                                                                                                                | יד         | m                       |                    |                          | 0                                                                                                                             |                                                                                                                                                     |                                                                                                         | Þ                        |             |
|---------------------------------------------------------------------------------------------------------------------|------------------------------------------------------------------------------------------------------------------------------------------------------------------------------------------------------------------------------------------------------------------|------------|-------------------------|--------------------|--------------------------|-------------------------------------------------------------------------------------------------------------------------------|-----------------------------------------------------------------------------------------------------------------------------------------------------|---------------------------------------------------------------------------------------------------------|--------------------------|-------------|
|                                                                                                                     | Z                                                                                                                                                                                                                                                                | ØF         |                         |                    |                          |                                                                                                                               |                                                                                                                                                     |                                                                                                         |                          | 4           |
|                                                                                                                     |                                                                                                                                                                                                                                                                  |            |                         |                    |                          | LAYO                                                                                                                          | UT SHOWN AS EXAMP                                                                                                                                   | LE                                                                                                      |                          | 3           |
|                                                                                                                     |                                                                                                                                                                                                                                                                  | Keying Sho | wn as example           |                    |                          |                                                                                                                               |                                                                                                                                                     |                                                                                                         |                          |             |
| CHARACTERISTICS                                                                                                     |                                                                                                                                                                                                                                                                  |            | Connector dimension     |                    |                          |                                                                                                                               |                                                                                                                                                     |                                                                                                         |                          |             |
| -Shell Material<br>-Shell Plating<br>-Insulator<br>-Contacts<br>-Seals & Grommet<br>-Contact Plating<br>-Durability | <ul> <li>IIL-DTL-38999 Series III</li> <li>Aluminium</li> <li>Nickel</li> <li>Thermoplastic</li> <li>Copper Alloy</li> <li>Silicon Elastomer</li> <li>Gold over copper Alloy 0.8µm minim</li> <li>500 Mating cycles</li> <li>Contacts and Accessories</li> </ul> | num        | F35 NZ31.5VV THREADM31x | lax<br>Max         |                          | due to a use of<br>the Specifications is<br>(profession                                                                       | t be liable for any non-<br>the Products which do<br>sued by either of the P<br>al recommendation, te<br><u>Country</u><br>FR<br><b>J: 8D121F39</b> | es not comply with<br>arties or by a third par<br>echnical notice.)<br>Jurisdiction & Con<br>Not Listed | ty<br>trol List          | 2           |
| -Salt Spray                                                                                                         | : 48 hours                                                                                                                                                                                                                                                       |            |                         |                    |                          | L6 First Release                                                                                                              |                                                                                                                                                     |                                                                                                         |                          |             |
| —                                                                                                                   |                                                                                                                                                                                                                                                                  |            |                         |                    | ISS DATE<br>Designed By: | Latest modification Date:                                                                                                     | - by                                                                                                                                                | CUSTOME                                                                                                 | MOD<br>R DRAWING         | <u>) N°</u> |
|                                                                                                                     |                                                                                                                                                                                                                                                                  |            |                         |                    |                          | TITLE Aluminium Inline plug 8D series                                                                                         |                                                                                                                                                     | es                                                                                                      |                          |             |
| BASIC SERIES:                                                                                                       | 8D 1 - 21<br>eceptacle                                                                                                                                                                                                                                           | F 39 P A   |                         |                    | SCALE NA                 |                                                                                                                               | General linear<br>Tolerances:<br>±                                                                                                                  | 8                                                                                                       | / PROJECT<br>3 <b>59</b> | 1           |
|                                                                                                                     | CONTACT TYPE       : Standard Crimp Contact         SHELL SIZE       : 21         CONTACT TYPE       : PIN(500 Matings)                                                                                                                                          |            |                         |                    |                          | SOURIAU WWW.SOURIAU.COM This document is the property of SOURIAU it must not be reproduced or communicated without permission |                                                                                                                                                     |                                                                                                         |                          |             |
| PLATING : F =                                                                                                       | Nickel                                                                                                                                                                                                                                                           |            |                         | ACT LAYOUT : 21-39 | FORMAT<br>A3             |                                                                                                                               | SOURIAU DR                                                                                                                                          | G N°                                                                                                    | SHE                      | EET         |
|                                                                                                                     |                                                                                                                                                                                                                                                                  |            |                         |                    |                          |                                                                                                                               | 8D121F39P                                                                                                                                           | A C                                                                                                     | 1/                       | /2          |