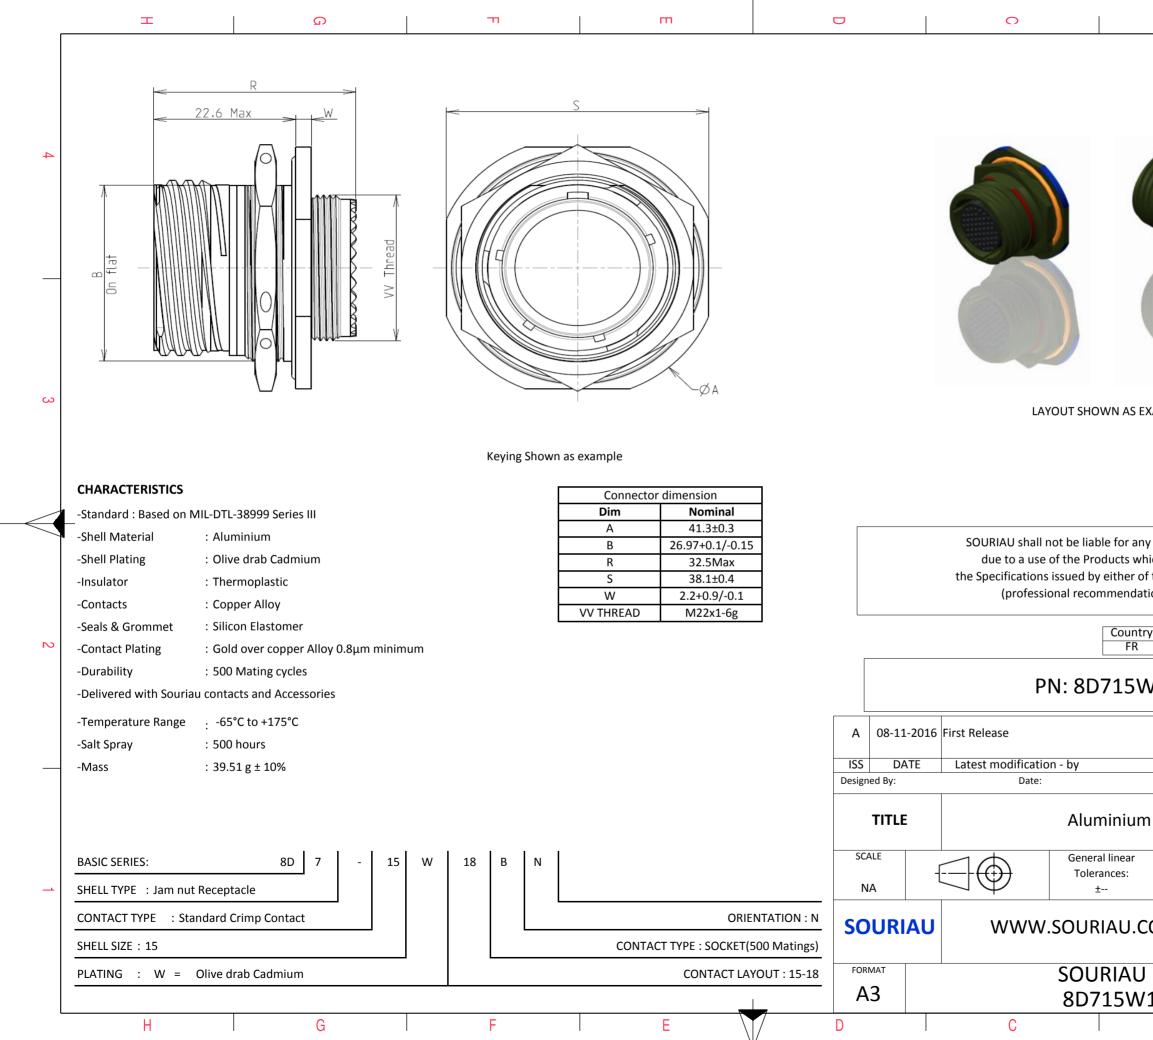

|                                                                                                                                 | 4 |  |  |  |  |  |
|---------------------------------------------------------------------------------------------------------------------------------|---|--|--|--|--|--|
| S EXAMPLE                                                                                                                       | 4 |  |  |  |  |  |
| S EXAMPLE                                                                                                                       | _ |  |  |  |  |  |
| S EXAMPLE                                                                                                                       |   |  |  |  |  |  |
|                                                                                                                                 | 3 |  |  |  |  |  |
| any non-conformity or damage<br>which does not comply with<br>of the Parties or by a third party<br>adation, technical notice.) |   |  |  |  |  |  |
| Intry Jurisdiction & Control List<br>R Not Listed                                                                               | 2 |  |  |  |  |  |
| W18BN                                                                                                                           |   |  |  |  |  |  |
| MOD N°                                                                                                                          |   |  |  |  |  |  |
| CUSTOMER DRAWING                                                                                                                |   |  |  |  |  |  |
| um Receptacle 8D series                                                                                                         |   |  |  |  |  |  |
| ar NPRDS / PROJECT 859                                                                                                          | 1 |  |  |  |  |  |
| .COM This document is the property of SOURIAU it must not be reproduced or communicated without permission                      |   |  |  |  |  |  |
|                                                                                                                                 |   |  |  |  |  |  |
| Communicated without permission       UDRG N°                                                                                   |   |  |  |  |  |  |
| communicated without permission                                                                                                 |   |  |  |  |  |  |