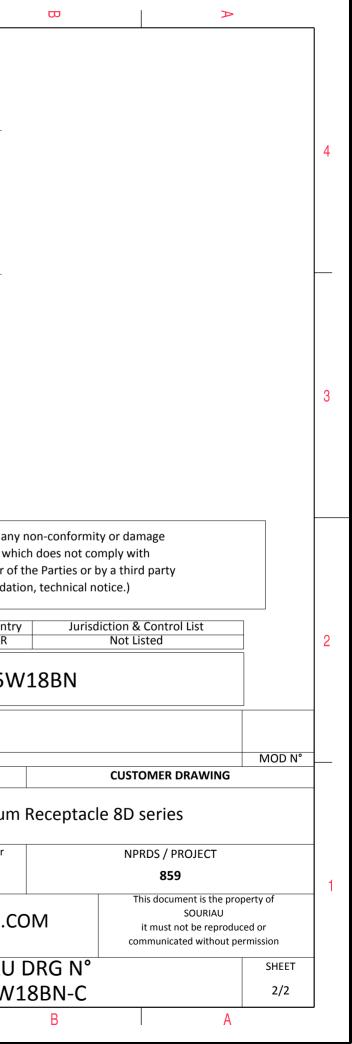

| ſ          | Ŧ                    | G                                                                                                                                                                                                                                                                                                                                                                                                                                                                                                                                                                                                                                                                                              | н <b>т</b> | m | D                 | 0                                  |                                                                                                   |
|------------|----------------------|------------------------------------------------------------------------------------------------------------------------------------------------------------------------------------------------------------------------------------------------------------------------------------------------------------------------------------------------------------------------------------------------------------------------------------------------------------------------------------------------------------------------------------------------------------------------------------------------------------------------------------------------------------------------------------------------|------------|---|-------------------|------------------------------------|---------------------------------------------------------------------------------------------------|
| 4          |                      | Contact Layout<br>$ \begin{array}{c}                                     $                                                                                                                                                                                                                                                                                                                                                                                                                                                                                                                                                                                                                     |            |   |                   | Panel cutor                        |                                                                                                   |
|            | Shell Arrangement Nu | Y-avis<br>(mm)         Contract<br>position ID<br>(mm)         X-avis<br>(mm)         Y-avis<br>(mm)           +.252 (6.40)         K        195 (4.95)         +.113 (2.87)           +.113 (2.87)         L        065 (1.65)         +.252 (6.40)           +.000 (0.00)         M        065 (1.65)         +.113 (2.87)          113 (2.87)         N         +.065 (1.65)         +.113 (2.87)          225 (5.72)         P         +.130 (3.30)         +.000 (0.00)          225 (5.72)         S        065 (1.65)        113 (2.87)          113 (2.87)         T        130 (3.30)         +.000 (0.00)           +.000 (0.00)         U         +.000 (0.00)         +.000 (0.00) | 1          |   |                   | Max. thickness panel for receptacl | e:Type 7: 3.2 mm                                                                                  |
| ω          |                      | ntacts contacts rating location<br>18 20 I All MS20052-18<br>MS20052-18                                                                                                                                                                                                                                                                                                                                                                                                                                                                                                                                                                                                                        |            |   |                   |                                    | Nominal<br>27.56+0/-0.25<br>28.83+0.25/-0                                                         |
|            | -                    |                                                                                                                                                                                                                                                                                                                                                                                                                                                                                                                                                                                                                                                                                                |            |   |                   | due to a use<br>the Specification  | not be liable for any<br>e of the Products whic<br>s issued by either of t<br>ional recommendatic |
| N          |                      |                                                                                                                                                                                                                                                                                                                                                                                                                                                                                                                                                                                                                                                                                                |            |   |                   |                                    | Country<br>FR<br>PN: 8D715W                                                                       |
|            |                      |                                                                                                                                                                                                                                                                                                                                                                                                                                                                                                                                                                                                                                                                                                |            |   | ISS<br>Designed B |                                    |                                                                                                   |
| _ <b>_</b> |                      |                                                                                                                                                                                                                                                                                                                                                                                                                                                                                                                                                                                                                                                                                                |            |   | SCALE             |                                    | General linear<br>Tolerances:<br>±                                                                |
|            |                      |                                                                                                                                                                                                                                                                                                                                                                                                                                                                                                                                                                                                                                                                                                |            |   | FORMAT<br>A3      |                                    | SOURIAU.CO<br>SOURIAU<br>8D715W1                                                                  |
|            | Н                    | G                                                                                                                                                                                                                                                                                                                                                                                                                                                                                                                                                                                                                                                                                              | F          | E | D                 | C                                  |                                                                                                   |