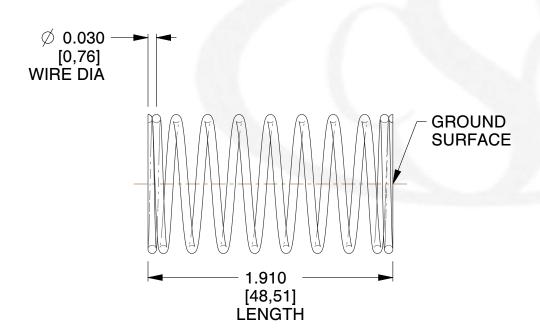

## **NOTES:**

Material : Stainless Steel
 Finish : Glod Irridite

3. Ends: Closed and Ground

4. Total Coils: 10.000

5. Sugg. Max. Deflection: 0.510 (in)6. Sugg. Max. Load: 2.300 (lbs)

7. All Drawing Dimensions are in Inches [mm]