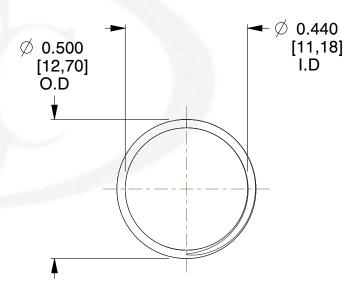

## **NOTES:**

Material : Stainless Steel
 Finish : Glod Irridite

3. Ends: Closed and Ground

4. Total Coils: 10.000

5. Sugg. Max. Deflection: 0.510 (in)6. Sugg. Max. Load: 2.300 (lbs)

7. All Drawing Dimensions are in Inches [mm]