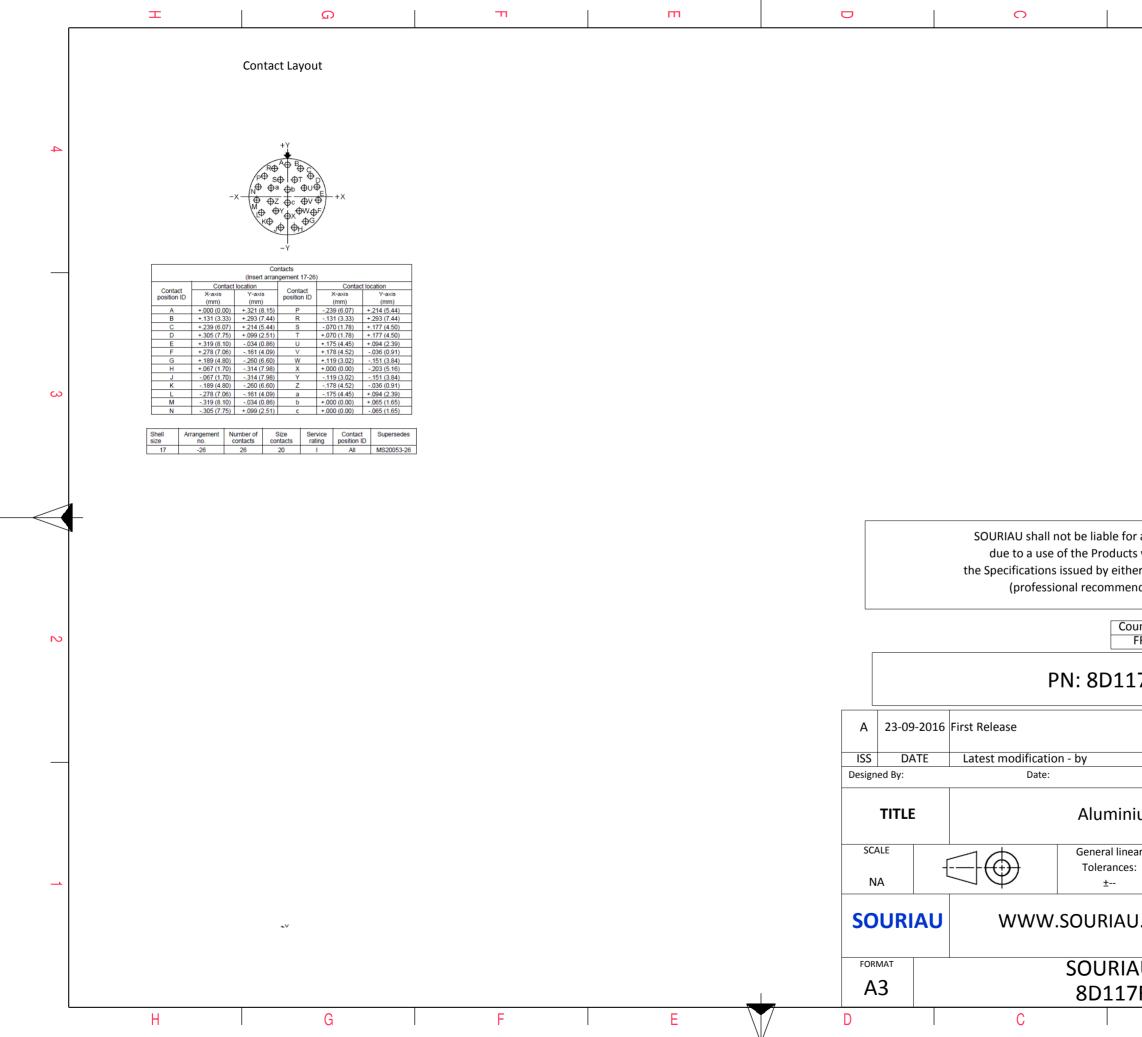

|          | т Ω <b>п</b>                                                                                                                                                                                                                                                                                                                                                                                                                                                                                                                                                                                                                                                                      | D                               | C                                             |                                                                       |             |
|----------|-----------------------------------------------------------------------------------------------------------------------------------------------------------------------------------------------------------------------------------------------------------------------------------------------------------------------------------------------------------------------------------------------------------------------------------------------------------------------------------------------------------------------------------------------------------------------------------------------------------------------------------------------------------------------------------|---------------------------------|-----------------------------------------------|-----------------------------------------------------------------------|-------------|
| 4        | Z<br>D<br>D<br>D<br>D<br>D<br>D<br>D<br>D<br>D<br>D<br>D<br>D<br>D<br>D<br>D<br>D<br>D<br>D<br>D                                                                                                                                                                                                                                                                                                                                                                                                                                                                                                                                                                                  |                                 |                                               |                                                                       | 4           |
|          | Keying Shown as example                                                                                                                                                                                                                                                                                                                                                                                                                                                                                                                                                                                                                                                           |                                 |                                               |                                                                       |             |
|          | CHARACTERISTICS Connector dimension                                                                                                                                                                                                                                                                                                                                                                                                                                                                                                                                                                                                                                               |                                 |                                               |                                                                       |             |
| N        | -Standard : Based on WIL-DTL-38999 Series III       Dim       Nominal         -Shell Material       : Aluminium       F       30.15 Max         -Shell Plating       : Nickel       Z       31.5 Max         -Insulator       : Thermoplastic       VV THREAD       M25x1-6g         -Contacts       : Copper Alloy       VV THREAD       M25x1-6g         -Seals & Grommet       : Silicon Elastomer       -         -Contact Plating       : Gold over copper Alloy 0.8µm minimum       -         -Durability       : 500 Mating cycles       -         -Delivered with Souriau       -otscs and Accessories       -         -Temperature Range       : -65°C to +200°C       - |                                 | PN: 8D117F26BN                                | comply with<br>or by a third party                                    | 2           |
|          | -Salt Spray : 48 hours                                                                                                                                                                                                                                                                                                                                                                                                                                                                                                                                                                                                                                                            |                                 | 16 First Release                              |                                                                       |             |
| _        |                                                                                                                                                                                                                                                                                                                                                                                                                                                                                                                                                                                                                                                                                   | ISS DATE<br>Designed By:        | Latest modification - by<br>Date:             | CUSTOMER DRAWING                                                      | <u>'</u> N° |
|          |                                                                                                                                                                                                                                                                                                                                                                                                                                                                                                                                                                                                                                                                                   | TITLE                           | TITLE         Aluminium Inline plug 8D series |                                                                       |             |
| <u> </u> | BASIC SERIES:     8D     1     -     17     F     26     B     N       SHELL TYPE : In line Receptacle                                                                                                                                                                                                                                                                                                                                                                                                                                                                                                                                                                            |                                 | General linear<br>Tolerances:<br>±            | NPRDS / PROJECT<br>859<br>This document is the property of<br>SOURIAU | 1           |
|          | SHELL SIZE : 17 CONTACT TYPE : SOCKET(500 Mat                                                                                                                                                                                                                                                                                                                                                                                                                                                                                                                                                                                                                                     | 20 Matings) communicated withou |                                               | it must not be reproduced or<br>communicated without permission       |             |
|          | PLATING : F = Nickel     CONTACT LAYOUT : 1                                                                                                                                                                                                                                                                                                                                                                                                                                                                                                                                                                                                                                       | .7-26 FORMAT A3                 | SOURIAU DRG N<br>8D117F26BN-C                 |                                                                       |             |
| Ĺ        | H G F E                                                                                                                                                                                                                                                                                                                                                                                                                                                                                                                                                                                                                                                                           | D                               | C B                                           | A                                                                     | ]           |