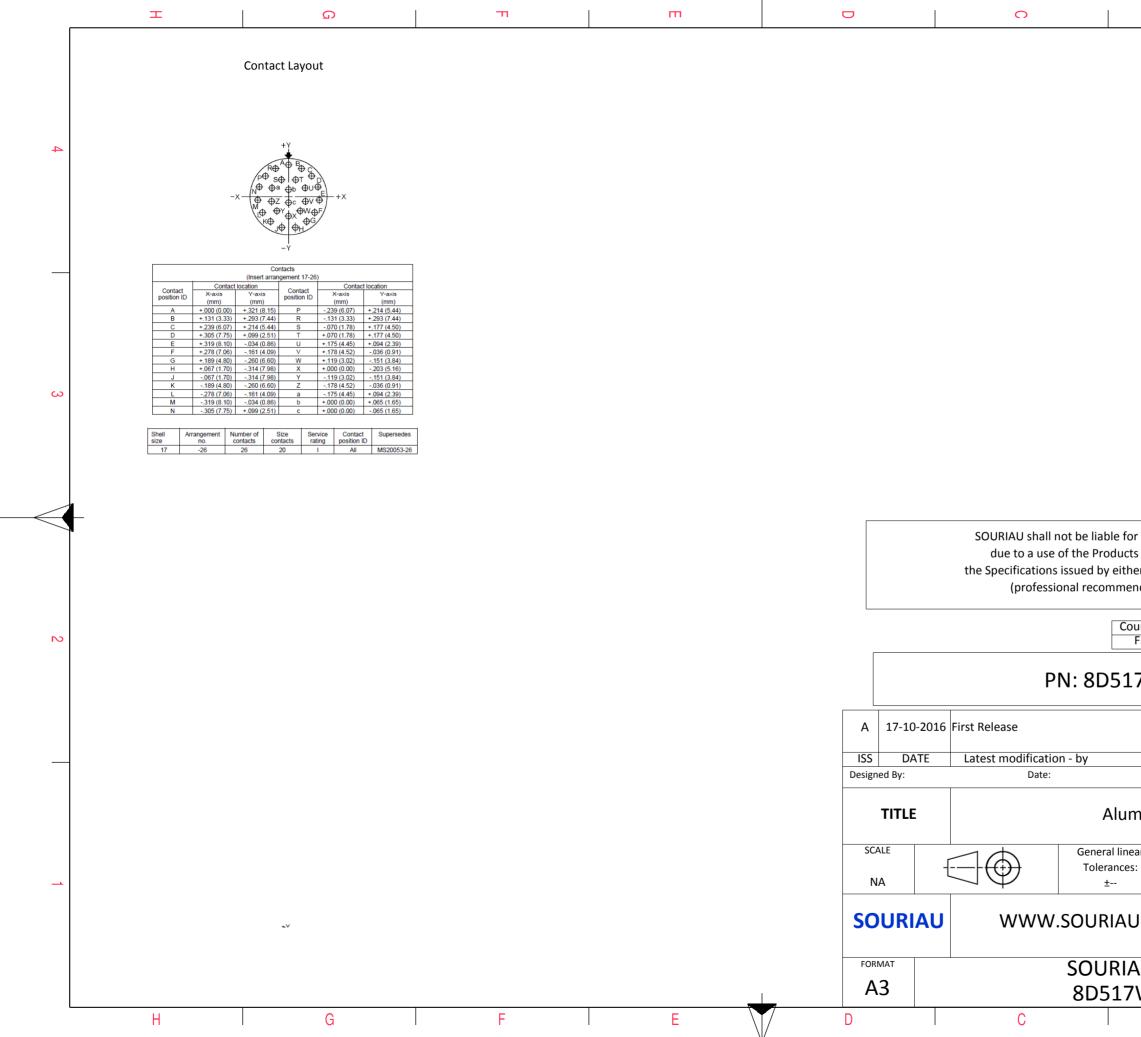

|   | T Q T                                                                                                                                                                                                                                                                                                                                                                                                                                                                                                                                                                                                                                                                                                                                                                                                                                                                                                                                                                                                                                                                                                                                                                                                                                                                                                                                                                                                                                                                                                                                                                                                                                                                                                                                                                                                                                                                                                                                                          | D                                                                                                                                                                                                                                                                                                                      | 0                                                                                                                             | ₿ >                    |    |  |
|---|----------------------------------------------------------------------------------------------------------------------------------------------------------------------------------------------------------------------------------------------------------------------------------------------------------------------------------------------------------------------------------------------------------------------------------------------------------------------------------------------------------------------------------------------------------------------------------------------------------------------------------------------------------------------------------------------------------------------------------------------------------------------------------------------------------------------------------------------------------------------------------------------------------------------------------------------------------------------------------------------------------------------------------------------------------------------------------------------------------------------------------------------------------------------------------------------------------------------------------------------------------------------------------------------------------------------------------------------------------------------------------------------------------------------------------------------------------------------------------------------------------------------------------------------------------------------------------------------------------------------------------------------------------------------------------------------------------------------------------------------------------------------------------------------------------------------------------------------------------------------------------------------------------------------------------------------------------------|------------------------------------------------------------------------------------------------------------------------------------------------------------------------------------------------------------------------------------------------------------------------------------------------------------------------|-------------------------------------------------------------------------------------------------------------------------------|------------------------|----|--|
| 4 |                                                                                                                                                                                                                                                                                                                                                                                                                                                                                                                                                                                                                                                                                                                                                                                                                                                                                                                                                                                                                                                                                                                                                                                                                                                                                                                                                                                                                                                                                                                                                                                                                                                                                                                                                                                                                                                                                                                                                                |                                                                                                                                                                                                                                                                                                                        |                                                                                                                               |                        | 4  |  |
| ω |                                                                                                                                                                                                                                                                                                                                                                                                                                                                                                                                                                                                                                                                                                                                                                                                                                                                                                                                                                                                                                                                                                                                                                                                                                                                                                                                                                                                                                                                                                                                                                                                                                                                                                                                                                                                                                                                                                                                                                |                                                                                                                                                                                                                                                                                                                        | LAYOUT SHOWN AS EXAMP                                                                                                         | PLE                    | 3  |  |
|   | Keying Shown as example                                                                                                                                                                                                                                                                                                                                                                                                                                                                                                                                                                                                                                                                                                                                                                                                                                                                                                                                                                                                                                                                                                                                                                                                                                                                                                                                                                                                                                                                                                                                                                                                                                                                                                                                                                                                                                                                                                                                        |                                                                                                                                                                                                                                                                                                                        |                                                                                                                               |                        |    |  |
|   | CHARACTERISTICS Connector dimension   -Standard : Based on MIL-DTL-38999 Series III Dim Nominal                                                                                                                                                                                                                                                                                                                                                                                                                                                                                                                                                                                                                                                                                                                                                                                                                                                                                                                                                                                                                                                                                                                                                                                                                                                                                                                                                                                                                                                                                                                                                                                                                                                                                                                                                                                                                                                                |                                                                                                                                                                                                                                                                                                                        |                                                                                                                               |                        |    |  |
| N | Shell Material: AluminiumØS35.7 Max-Shell Plating: Olive drab CadmiumZ31 Max-Insulator: ThermoplasticVV THREADM25x1-6g-Contacts: Copper Alloy: Silicon Elastomer-Contact Plating: Gold over copper Alloy 0.8µm minimum: Silicon Elastomer                                                                                                                                                                                                                                                                                                                                                                                                                                                                                                                                                                                                                                                                                                                                                                                                                                                                                                                                                                                                                                                                                                                                                                                                                                                                                                                                                                                                                                                                                                                                                                                                                                                                                                                      | SOURIAU shall not be liable for any non-conformity or damage     due to a use of the Products which does not comply with     the Specifications issued by either of the Parties or by a third party     (professional recommendation, technical notice.)     Country   Jurisdiction & Control List     FR   Not Listed |                                                                                                                               |                        |    |  |
|   | -Durability   : 500 Mating cycles     -Delivered with Souriau contacts and Accessories                                                                                                                                                                                                                                                                                                                                                                                                                                                                                                                                                                                                                                                                                                                                                                                                                                                                                                                                                                                                                                                                                                                                                                                                                                                                                                                                                                                                                                                                                                                                                                                                                                                                                                                                                                                                                                                                         |                                                                                                                                                                                                                                                                                                                        | PN: 8D517W26AB                                                                                                                |                        |    |  |
|   | -Temperature Range <sub>:</sub> -65°C to +175°C<br>-Salt Spray : 500 hours                                                                                                                                                                                                                                                                                                                                                                                                                                                                                                                                                                                                                                                                                                                                                                                                                                                                                                                                                                                                                                                                                                                                                                                                                                                                                                                                                                                                                                                                                                                                                                                                                                                                                                                                                                                                                                                                                     | A 17-10-2016                                                                                                                                                                                                                                                                                                           | First Release                                                                                                                 |                        |    |  |
| _ | -Mass : 29.47 g ± 10%                                                                                                                                                                                                                                                                                                                                                                                                                                                                                                                                                                                                                                                                                                                                                                                                                                                                                                                                                                                                                                                                                                                                                                                                                                                                                                                                                                                                                                                                                                                                                                                                                                                                                                                                                                                                                                                                                                                                          | ISS DATE                                                                                                                                                                                                                                                                                                               | Latest modification - by                                                                                                      | CUSTOMER DRAWING       | N° |  |
|   | Designed By: Date:   TITLE Aluminium Plug 8D                                                                                                                                                                                                                                                                                                                                                                                                                                                                                                                                                                                                                                                                                                                                                                                                                                                                                                                                                                                                                                                                                                                                                                                                                                                                                                                                                                                                                                                                                                                                                                                                                                                                                                                                                                                                                                                                                                                   |                                                                                                                                                                                                                                                                                                                        |                                                                                                                               |                        |    |  |
| _ | BASIC SERIES: 8D 5 - 17 W 26 A B   SHELL TYPE : Plug with RFI Shielding Image: Comparison of the second seco | SCALE .                                                                                                                                                                                                                                                                                                                | General linear<br>Tolerances:<br>±                                                                                            | NPRDS / PROJECT<br>859 | -  |  |
|   | CONTACT TYPE   : Standard Crimp Contact     ORIENTATION : B     SHELL SIZE : 17     CONTACT TYPE : PIN(500 Matings)                                                                                                                                                                                                                                                                                                                                                                                                                                                                                                                                                                                                                                                                                                                                                                                                                                                                                                                                                                                                                                                                                                                                                                                                                                                                                                                                                                                                                                                                                                                                                                                                                                                                                                                                                                                                                                            |                                                                                                                                                                                                                                                                                                                        | SOURIAU     This document is the property of<br>SOURIAU       it must not be reproduced or<br>communicated without permission |                        |    |  |
|   | PLATING : W = Olive drab Cadmium CONTACT LAYOUT : 17-26                                                                                                                                                                                                                                                                                                                                                                                                                                                                                                                                                                                                                                                                                                                                                                                                                                                                                                                                                                                                                                                                                                                                                                                                                                                                                                                                                                                                                                                                                                                                                                                                                                                                                                                                                                                                                                                                                                        | FORMAT                                                                                                                                                                                                                                                                                                                 | SOURIAU DF                                                                                                                    |                        | т  |  |
|   |                                                                                                                                                                                                                                                                                                                                                                                                                                                                                                                                                                                                                                                                                                                                                                                                                                                                                                                                                                                                                                                                                                                                                                                                                                                                                                                                                                                                                                                                                                                                                                                                                                                                                                                                                                                                                                                                                                                                                                | A3                                                                                                                                                                                                                                                                                                                     | 8D517W26                                                                                                                      |                        |    |  |
| L | H G F E                                                                                                                                                                                                                                                                                                                                                                                                                                                                                                                                                                                                                                                                                                                                                                                                                                                                                                                                                                                                                                                                                                                                                                                                                                                                                                                                                                                                                                                                                                                                                                                                                                                                                                                                                                                                                                                                                                                                                        | D                                                                                                                                                                                                                                                                                                                      | С                                                                                                                             | ВАА                    |    |  |