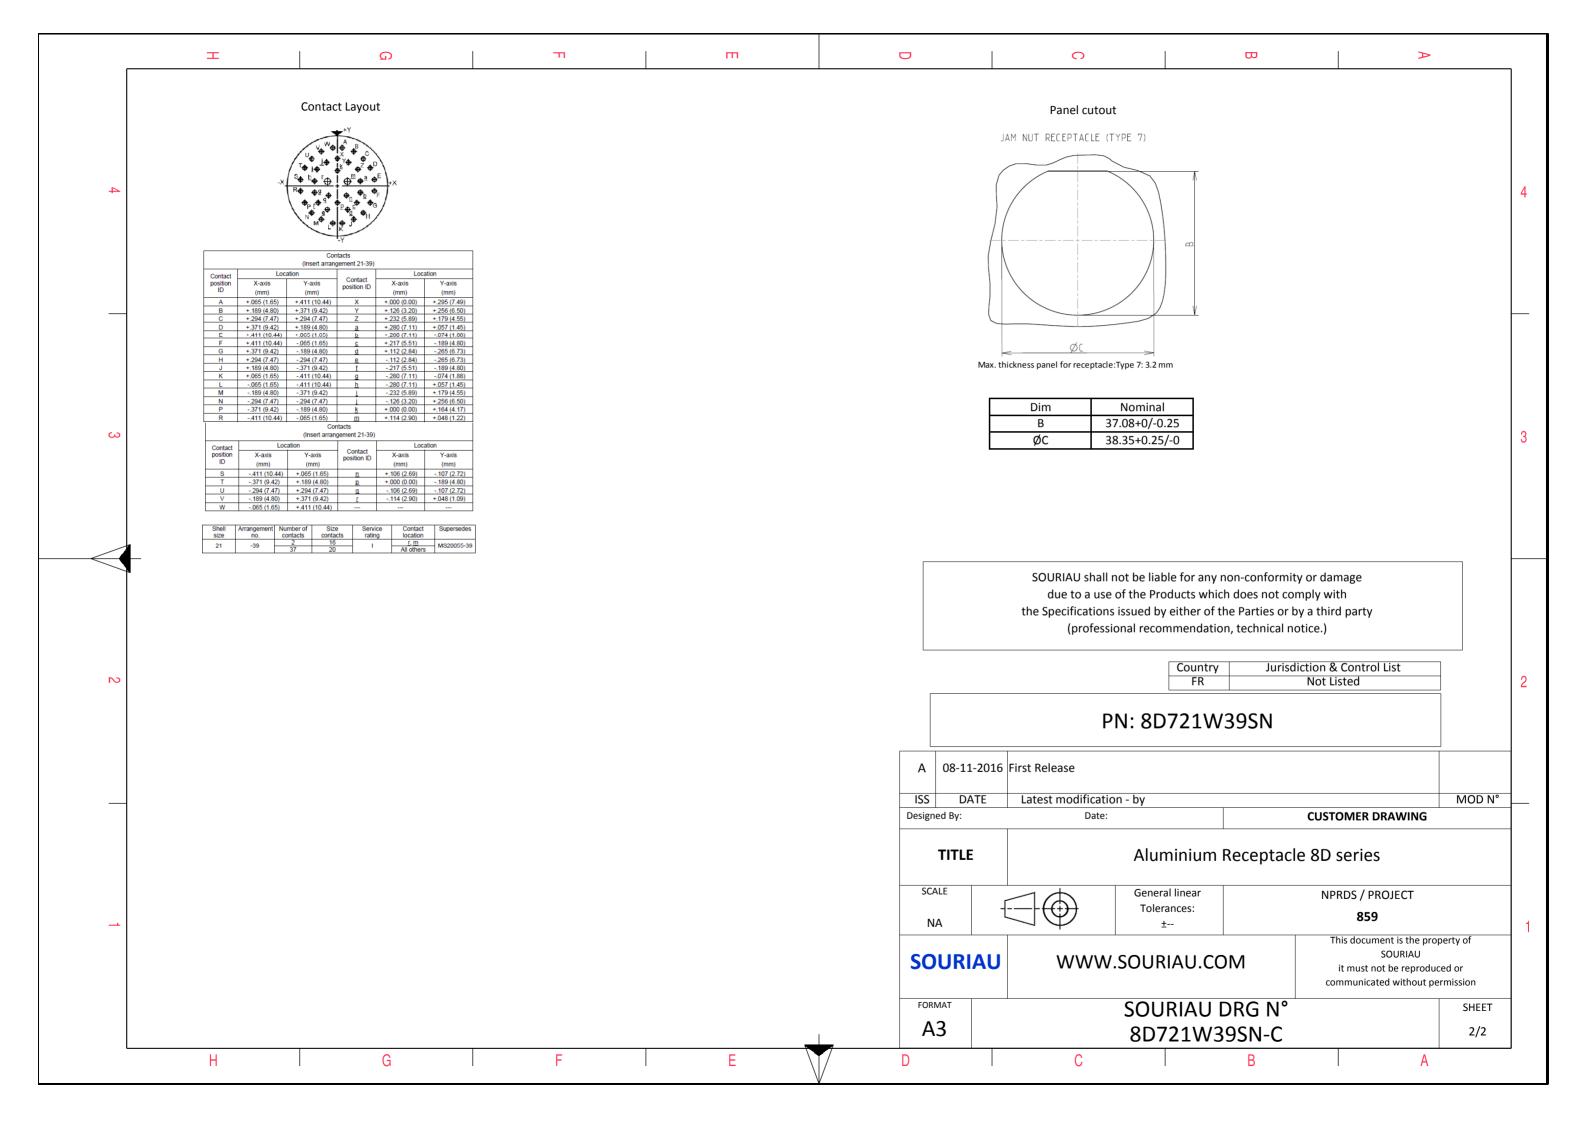

|                                                                                    | Φ                                            |                                                                 | Þ      |   |
|------------------------------------------------------------------------------------|----------------------------------------------|-----------------------------------------------------------------|--------|---|
|                                                                                    |                                              |                                                                 |        |   |
|                                                                                    |                                              |                                                                 |        |   |
|                                                                                    |                                              |                                                                 |        |   |
|                                                                                    |                                              |                                                                 |        |   |
|                                                                                    |                                              |                                                                 |        |   |
| E so a se a                                          |                                              |                                                                 |        |   |
|                                                                                    |                                              |                                                                 |        |   |
|                                                                                    |                                              |                                                                 |        |   |
|                                                                                    |                                              |                                                                 |        |   |
|                                                                                    |                                              |                                                                 |        |   |
| S EXA                                                                              | EXAMPLE                                      |                                                                 |        |   |
|                                                                                    |                                              |                                                                 |        |   |
|                                                                                    |                                              |                                                                 |        |   |
|                                                                                    |                                              |                                                                 |        |   |
| any non-conformity or damage<br>which does not comply with                         |                                              |                                                                 |        |   |
| er of the Parties or by a third party<br>adation, technical notice.)               |                                              |                                                                 |        |   |
| intry<br>R                                                                         | ry Jurisdiction & Control List<br>Not Listed |                                                                 |        |   |
|                                                                                    |                                              |                                                                 |        |   |
| 1W39SN                                                                             |                                              |                                                                 |        |   |
|                                                                                    |                                              |                                                                 |        |   |
|                                                                                    |                                              | CUSTOMER DRAWI                                                  | MOD N° |   |
| um Receptacle 8D series                                                            |                                              |                                                                 |        |   |
| ar                                                                                 | NPRDS / PROJECT                              |                                                                 |        | - |
|                                                                                    | 859                                          |                                                                 |        | 1 |
| COM<br>This document is the property of<br>SOURIAU<br>it must not be reproduced or |                                              |                                                                 |        |   |
|                                                                                    |                                              | it must not be reproduced or<br>communicated without permission |        |   |
| U DRG N°                                                                           |                                              |                                                                 | SHEET  | - |
| W39SN-C                                                                            |                                              |                                                                 | 1/2    |   |
|                                                                                    | В                                            |                                                                 | A      |   |
|                                                                                    |                                              |                                                                 |        |   |