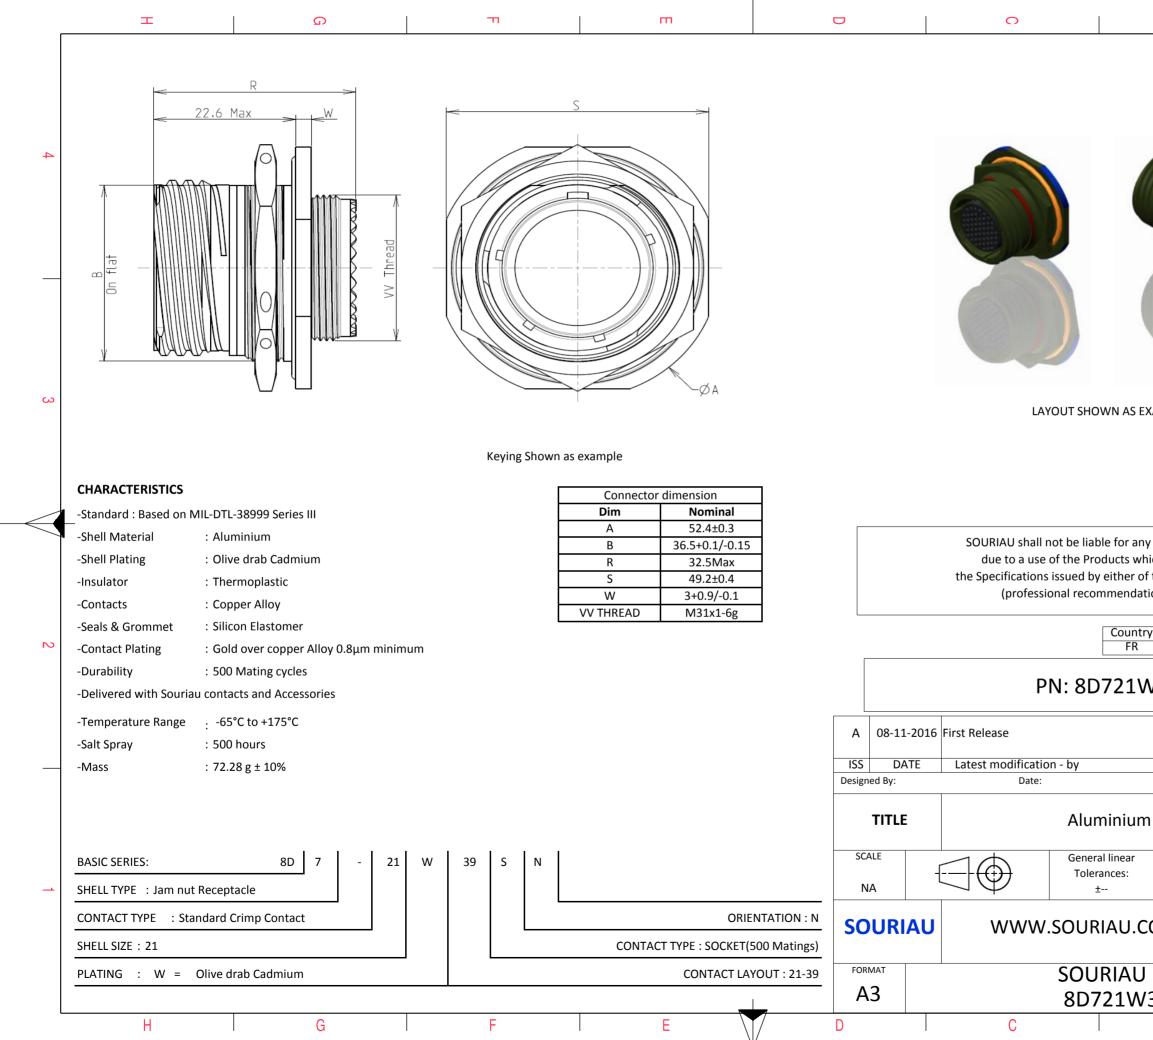

|                                                                                    | Φ                                            |                                                                 | Þ      |   |
|------------------------------------------------------------------------------------|----------------------------------------------|-----------------------------------------------------------------|--------|---|
|                                                                                    |                                              |                                                                 |        |   |
|                                                                                    |                                              |                                                                 |        |   |
|                                                                                    |                                              |                                                                 |        |   |
|                                                                                    |                                              |                                                                 |        |   |
|                                                                                    |                                              |                                                                 |        |   |
| E so a se a                                          |                                              |                                                                 |        |   |
|                                                                                    |                                              |                                                                 |        |   |
|                                                                                    |                                              |                                                                 |        |   |
|                                                                                    |                                              |                                                                 |        |   |
|                                                                                    |                                              |                                                                 |        |   |
| S EXA                                                                              | EXAMPLE                                      |                                                                 |        |   |
|                                                                                    |                                              |                                                                 |        |   |
|                                                                                    |                                              |                                                                 |        |   |
|                                                                                    |                                              |                                                                 |        |   |
| any non-conformity or damage<br>which does not comply with                         |                                              |                                                                 |        |   |
| er of the Parties or by a third party<br>adation, technical notice.)               |                                              |                                                                 |        |   |
| intry<br>R                                                                         | ry Jurisdiction & Control List<br>Not Listed |                                                                 |        |   |
|                                                                                    |                                              |                                                                 |        |   |
| 1W39SN                                                                             |                                              |                                                                 |        |   |
|                                                                                    |                                              |                                                                 |        |   |
|                                                                                    |                                              | CUSTOMER DRAWI                                                  | MOD N° |   |
| um Receptacle 8D series                                                            |                                              |                                                                 |        |   |
| ar                                                                                 | NPRDS / PROJECT                              |                                                                 |        | - |
|                                                                                    | 859                                          |                                                                 |        | 1 |
| COM<br>This document is the property of<br>SOURIAU<br>it must not be reproduced or |                                              |                                                                 |        |   |
|                                                                                    |                                              | it must not be reproduced or<br>communicated without permission |        |   |
| U DRG N°                                                                           |                                              |                                                                 | SHEET  | - |
| W39SN-C                                                                            |                                              |                                                                 | 1/2    |   |
|                                                                                    | В                                            |                                                                 | A      |   |
|                                                                                    |                                              |                                                                 |        |   |