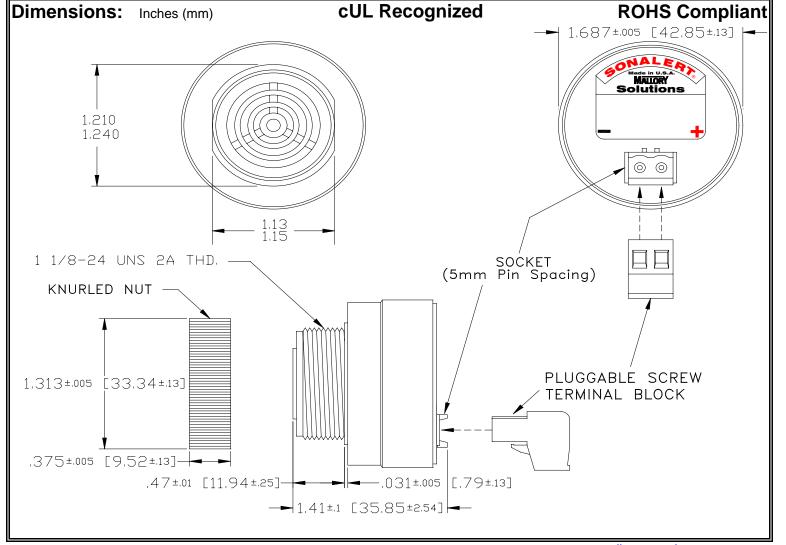

## MALLORY Mallory Sonalert Products,Inc. | Part #: SCE120LA3QP1B Sales Outline Drawing | Revision: B

## Specifications:

| Sound Level Category  | Loud                                                                                       |
|-----------------------|--------------------------------------------------------------------------------------------|
| Mode of Operation     | Quick Beep @ 60 PPS                                                                        |
| Voltage Rating        | 48 to 120 VAC                                                                              |
| Frequency             | 2900 ± 500 Hz                                                                              |
| Loudness @ 2 FT       | 85 to 95 dB(A) Typ.                                                                        |
| Current Draw          | 40mA MAX                                                                                   |
| Housing Material      | 6/6 Nylon, Color: Black                                                                    |
| Storage Temperature   | -40° to +85° C                                                                             |
| Operating Temperature | -40° to +85° C                                                                             |
| Panel Mounting        | Recommended hole size is 1.25"(31.75mm). Thread front will fit standard 30mm(1.181") hole. |
| Knurled Nut           | Used to attach part to panel. The max recommended torque is 10 in-lbs.                     |
| Weight (Typical)      | 1.6 oz (45g)                                                                               |
| NEMA 3R,4X, & 12      | Approved with use of ACC03.                                                                |
| cUL Recognition       | Supply voltage shall employ Transient Voltage Surge Suppression.                           |
| Options               | Please contact factory.                                                                    |
|                       |                                                                                            |