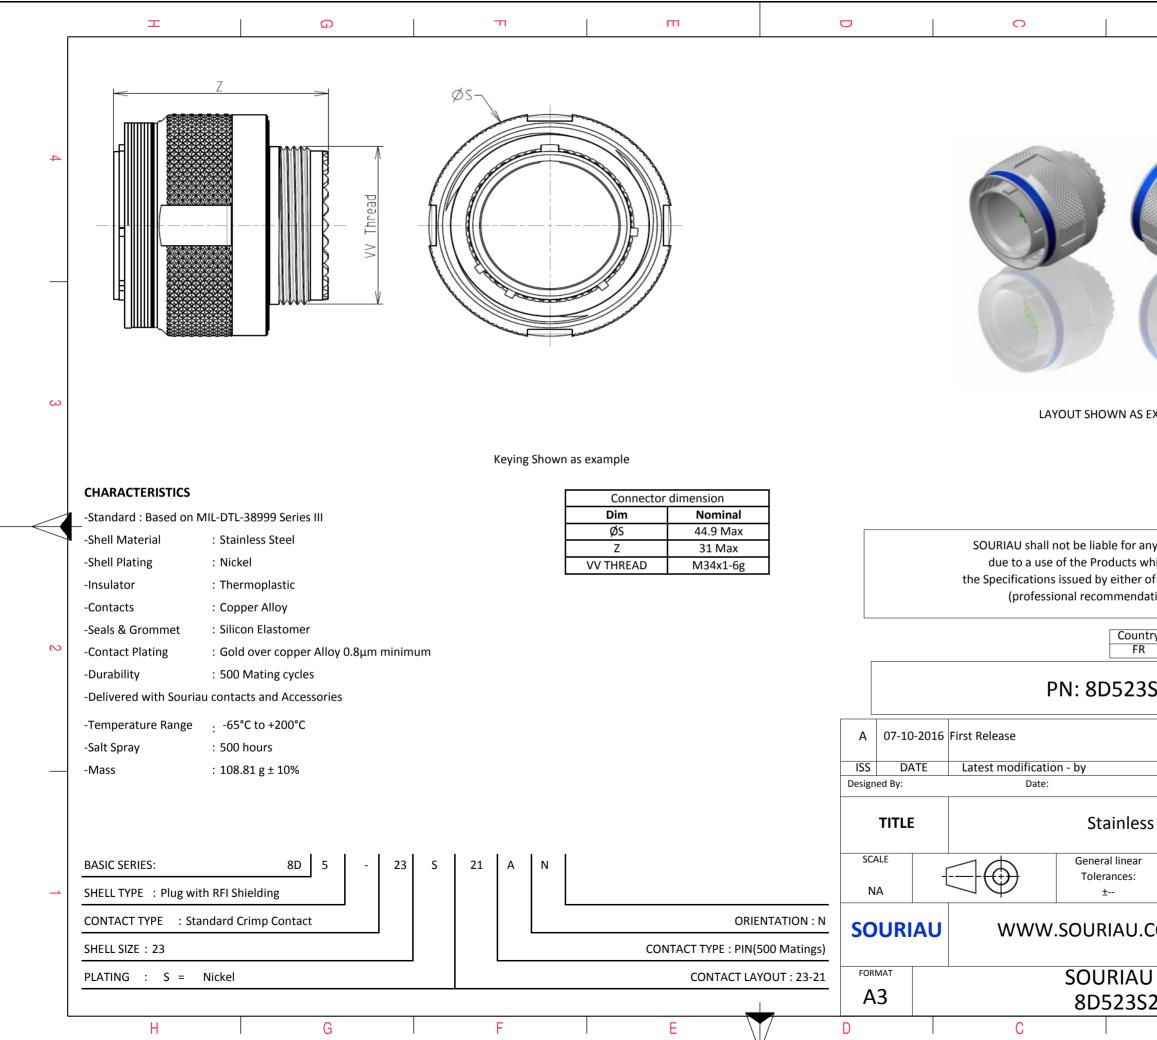

|                                                                                                                         | Ξ                                                                               |                                   |                          | А    |              |   |  |  |
|-------------------------------------------------------------------------------------------------------------------------|---------------------------------------------------------------------------------|-----------------------------------|--------------------------|------|--------------|---|--|--|
|                                                                                                                         | C                                                                               |                                   |                          |      |              | 4 |  |  |
| AS EX4                                                                                                                  | AMPLE                                                                           |                                   |                          |      |              | 3 |  |  |
| s which<br>er of t<br>indation<br>untry<br>FR                                                                           | non-conformit<br>ch does not co<br>he Parties or b<br>on, technical n<br>Jurisd | mply wit<br>by a thirc<br>otice.) | th<br>d party<br>Control | List |              | 2 |  |  |
|                                                                                                                         |                                                                                 |                                   |                          |      | MOD N°       |   |  |  |
| ess S                                                                                                                   | CUSTOMER DRAWING<br>Steel Plug 8D series                                        |                                   |                          |      |              |   |  |  |
| ar<br>:                                                                                                                 | NPRDS / PROJECT<br>859                                                          |                                   |                          |      |              |   |  |  |
| J.COM<br>This document is the property of<br>SOURIAU<br>it must not be reproduced or<br>communicated without permission |                                                                                 |                                   |                          |      |              |   |  |  |
|                                                                                                                         | DRG N°<br>1AN-C                                                                 |                                   |                          |      | SHEET<br>1/2 |   |  |  |
|                                                                                                                         | В                                                                               |                                   |                          | А    |              | L |  |  |
|                                                                                                                         |                                                                                 |                                   |                          |      |              |   |  |  |