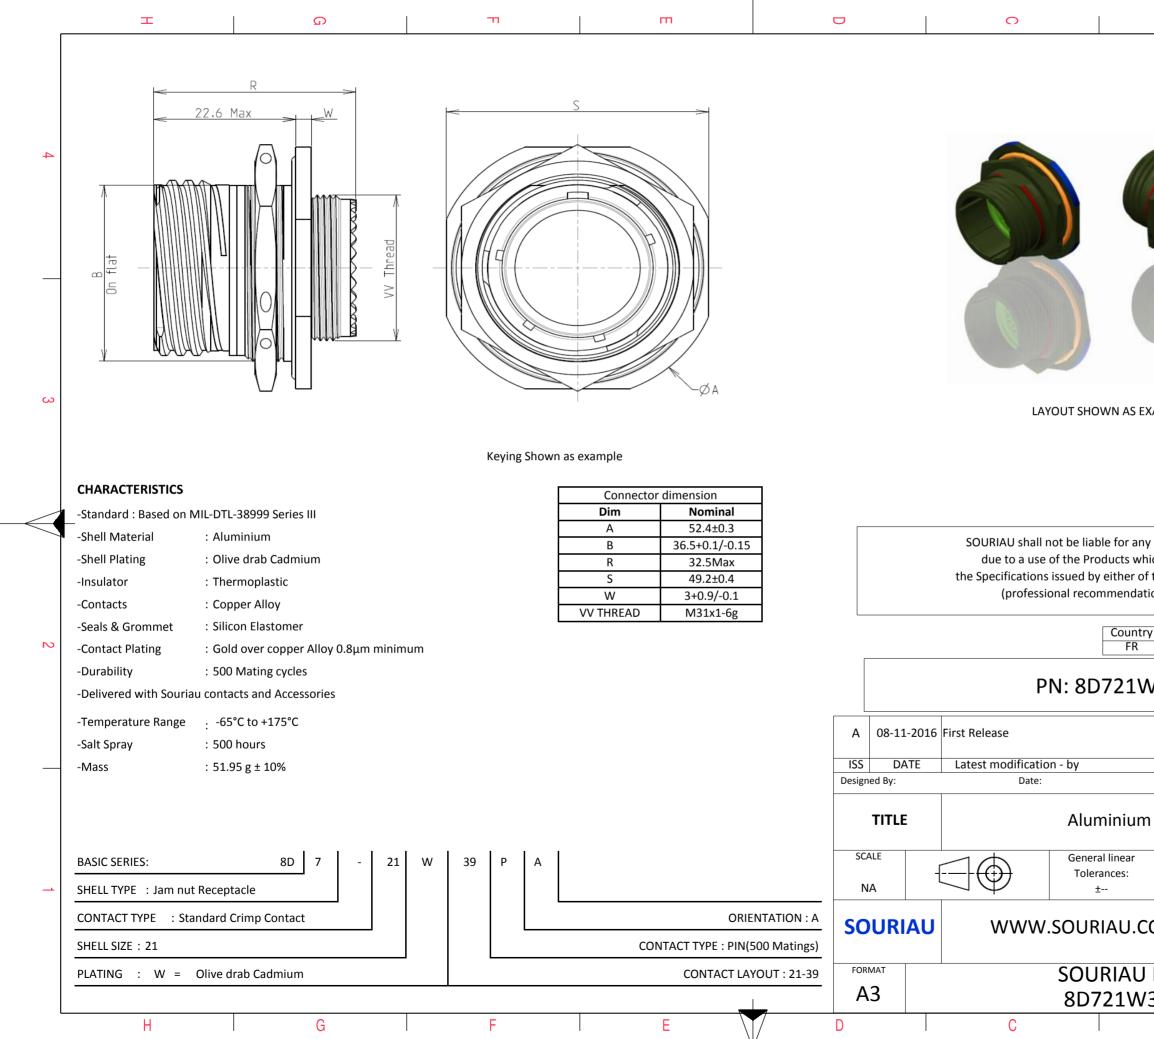

|                                                                                                         | Φ                                         |                                 | A |        |   |
|---------------------------------------------------------------------------------------------------------|-------------------------------------------|---------------------------------|---|--------|---|
|                                                                                                         |                                           |                                 |   |        |   |
|                                                                                                         |                                           |                                 |   |        |   |
|                                                                                                         |                                           |                                 |   |        |   |
|                                                                                                         |                                           |                                 |   |        | 4 |
|                                                                                                         |                                           |                                 |   |        |   |
|                                                                                                         |                                           |                                 |   |        |   |
|                                                                                                         |                                           |                                 |   |        |   |
|                                                                                                         |                                           |                                 |   |        |   |
|                                                                                                         |                                           |                                 |   |        |   |
|                                                                                                         |                                           |                                 |   |        | 3 |
| AS EXA                                                                                                  | XAMPLE                                    |                                 |   |        |   |
|                                                                                                         |                                           |                                 |   |        |   |
|                                                                                                         |                                           |                                 |   |        |   |
| - any non-conformity or damage                                                                          |                                           |                                 |   |        |   |
| r any non-conformity or damage<br>s which does not comply with<br>ar of the Parties or by a third party |                                           |                                 |   |        |   |
| er of the Parties or by a third party<br>ndation, technical notice.)                                    |                                           |                                 |   |        |   |
| untry<br>FR                                                                                             | Jurisdiction & Control List<br>Not Listed |                                 |   |        | 2 |
|                                                                                                         |                                           |                                 |   |        |   |
| 1W39PA                                                                                                  |                                           |                                 |   |        |   |
|                                                                                                         |                                           |                                 |   |        |   |
|                                                                                                         |                                           | CUSTOMER DRAV                   |   | MOD N° |   |
| um Receptacle 8D series                                                                                 |                                           |                                 |   |        |   |
| ar<br>:                                                                                                 | NPRDS / PROJECT                           |                                 |   |        |   |
|                                                                                                         | 859 This document is the property of      |                                 |   |        | 1 |
| SOURIAU<br>it must not be reproduced or                                                                 |                                           |                                 |   |        |   |
|                                                                                                         |                                           | communicated without permission |   |        |   |
|                                                                                                         | DRG N°                                    |                                 |   | SHEET  |   |
| W39PA-C 1/2                                                                                             |                                           |                                 |   | J      |   |
|                                                                                                         | В                                         | I                               | A |        |   |
|                                                                                                         |                                           |                                 |   |        |   |