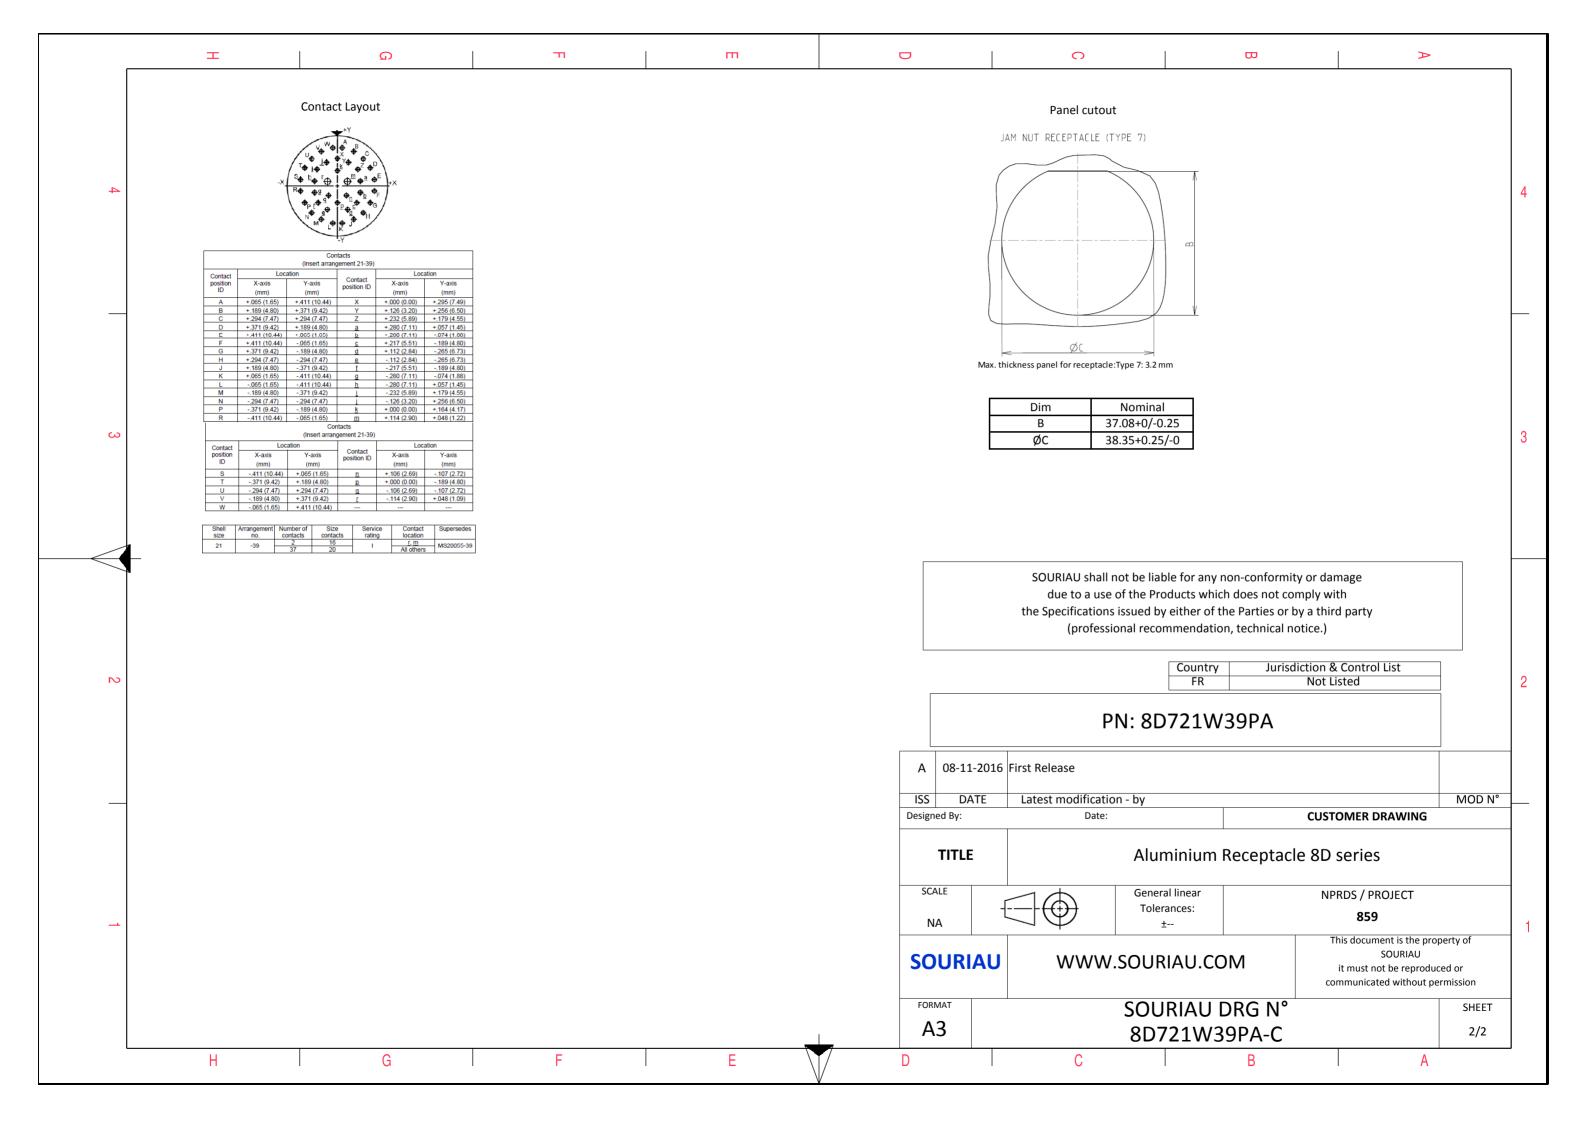

|                                                                                                         | Φ                                         |                                 | A |        |   |
|---------------------------------------------------------------------------------------------------------|-------------------------------------------|---------------------------------|---|--------|---|
|                                                                                                         |                                           |                                 |   |        |   |
|                                                                                                         |                                           |                                 |   |        |   |
|                                                                                                         |                                           |                                 |   |        |   |
|                                                                                                         |                                           |                                 |   |        | 4 |
|                                                                                                         |                                           |                                 |   |        |   |
|                                                                                                         |                                           |                                 |   |        |   |
|                                                                                                         |                                           |                                 |   |        |   |
|                                                                                                         |                                           |                                 |   |        |   |
|                                                                                                         |                                           |                                 |   |        |   |
|                                                                                                         |                                           |                                 |   |        | 3 |
| AS EXA                                                                                                  | XAMPLE                                    |                                 |   |        |   |
|                                                                                                         |                                           |                                 |   |        |   |
|                                                                                                         |                                           |                                 |   |        |   |
| - any non-conformity or damage                                                                          |                                           |                                 |   |        |   |
| r any non-conformity or damage<br>s which does not comply with<br>ar of the Parties or by a third party |                                           |                                 |   |        |   |
| er of the Parties or by a third party<br>ndation, technical notice.)                                    |                                           |                                 |   |        |   |
| untry<br>FR                                                                                             | Jurisdiction & Control List<br>Not Listed |                                 |   |        | 2 |
|                                                                                                         |                                           |                                 |   |        |   |
| 1W39PA                                                                                                  |                                           |                                 |   |        |   |
|                                                                                                         |                                           |                                 |   |        |   |
|                                                                                                         |                                           | CUSTOMER DRAV                   |   | MOD N° |   |
| um Receptacle 8D series                                                                                 |                                           |                                 |   |        |   |
| ar<br>:                                                                                                 | NPRDS / PROJECT                           |                                 |   |        |   |
|                                                                                                         | 859 This document is the property of      |                                 |   |        | 1 |
| SOURIAU<br>it must not be reproduced or                                                                 |                                           |                                 |   |        |   |
|                                                                                                         |                                           | communicated without permission |   |        |   |
|                                                                                                         | DRG N°                                    |                                 |   | SHEET  |   |
| W39PA-C 1/2                                                                                             |                                           |                                 |   | J      |   |
|                                                                                                         | В                                         | I                               | A |        |   |
|                                                                                                         |                                           |                                 |   |        |   |