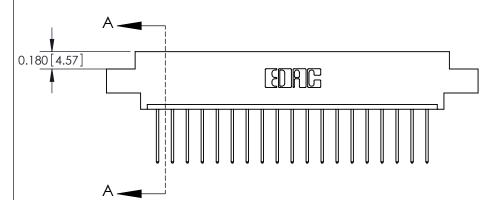

ISSUE NUMBER ORIGINAL

0.330[8.38] Card Slot .160 [4.06] Point of Contact **SECTION A-A** 

**See Accompanying Pages for:** 

**Contact Bend Details** 

837/887 Series High Temp Card Edge Connector Part Number: 887-019-540-604