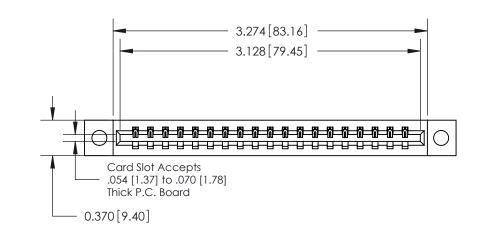

**Mounting Option** 

04-.156 (3.96) Dia. Mounting Holes

## **Contact Detail**

540-Wire Wrap .025 Sq.(0.64 Sq.) - Tail LG=.560(14.22)

.156 [3.96] Contact Spacing x .200 [5.08] Row Spacing

THIS IS A C.A.D. GENERATED DRAWING DO NOT MAKE MANUAL REVISIONS TO MASTER.

ISSUE NUMBER ORIGINAL

0.330[8.38] Card Slot .160 [4.06] Point of Contact **SECTION A-A** 

**See Accompanying Pages for:** 

**Contact Bend Details** 

837/887 Series High Temp Card Edge Connector Part Number: 887-019-540-604