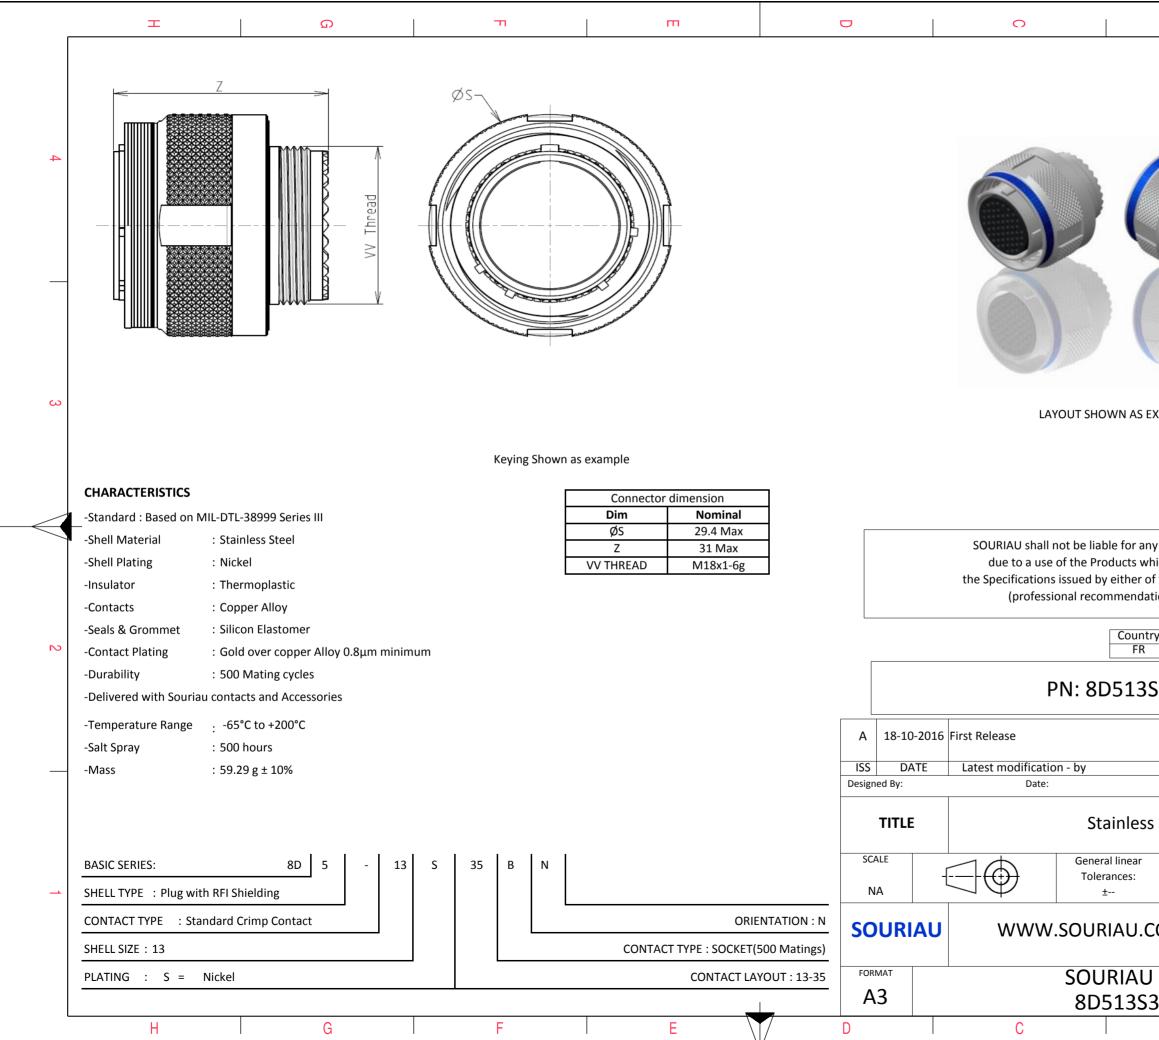

|                                                                                                                                 | Φ                      |                               | A         |              |   |  |  |  |
|---------------------------------------------------------------------------------------------------------------------------------|------------------------|-------------------------------|-----------|--------------|---|--|--|--|
|                                                                                                                                 |                        |                               |           |              | 4 |  |  |  |
|                                                                                                                                 | C                      | r                             |           |              |   |  |  |  |
| S EX4                                                                                                                           | AMPLE                  |                               |           |              | 3 |  |  |  |
| any non-conformity or damage<br>which does not comply with<br>of the Parties or by a third party<br>adation, technical notice.) |                        |                               |           |              |   |  |  |  |
| FR                                                                                                                              | Not Listed             |                               |           |              |   |  |  |  |
|                                                                                                                                 |                        | CUSTOMER                      | R DRAWING | MOD N°       | · |  |  |  |
| ess S                                                                                                                           | s Steel Plug 8D series |                               |           |              |   |  |  |  |
| ar                                                                                                                              | NPRDS / PROJECT<br>859 |                               |           |              |   |  |  |  |
| J.CC                                                                                                                            |                        | This doc<br>it mus<br>communi |           |              |   |  |  |  |
|                                                                                                                                 | DRG N°<br>5BN-C        |                               |           | SHEET<br>1/2 |   |  |  |  |
|                                                                                                                                 | В                      |                               | Α         |              | ı |  |  |  |
|                                                                                                                                 |                        |                               |           |              |   |  |  |  |