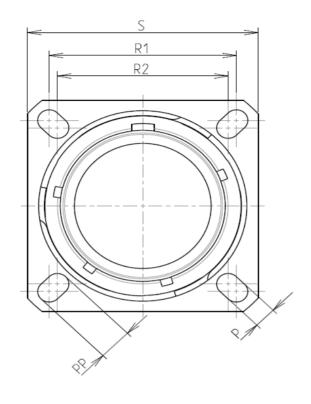

: 500 hours

G

F

| Connector dimension |               |  |  |  |  |
|---------------------|---------------|--|--|--|--|
| Dim                 | Nominal       |  |  |  |  |
| Р                   | 3.25±0.2      |  |  |  |  |
| PP                  | 4.93±0.2      |  |  |  |  |
| R1                  | 23.01         |  |  |  |  |
| R2                  | 20.62         |  |  |  |  |
| S                   | 28.6±0.3      |  |  |  |  |
| V                   | 20.83+0/-1.25 |  |  |  |  |
| W                   | 2.1/2.5       |  |  |  |  |
| Z                   | 31.5 Max      |  |  |  |  |
| VV THREAD           | M18x1-6g      |  |  |  |  |