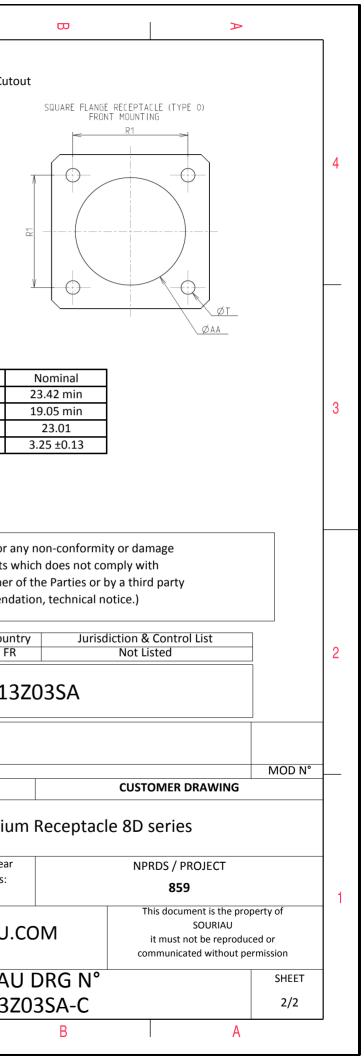

: 500 hours

G

F

| Connector dimension |               |  |  |  |  |
|---------------------|---------------|--|--|--|--|
| Dim                 | Nominal       |  |  |  |  |
| Р                   | 3.25±0.2      |  |  |  |  |
| PP                  | 4.93±0.2      |  |  |  |  |
| R1                  | 23.01         |  |  |  |  |
| R2                  | 20.62         |  |  |  |  |
| S                   | 28.6±0.3      |  |  |  |  |
| V                   | 20.83+0/-1.25 |  |  |  |  |
| W                   | 2.1/2.5       |  |  |  |  |
| Z                   | 31.5 Max      |  |  |  |  |
| VV THREAD           | M18x1-6g      |  |  |  |  |

| Contact Layout                                         | Pa                                                                                                                                        |                             |  |
|--------------------------------------------------------|-------------------------------------------------------------------------------------------------------------------------------------------|-----------------------------|--|
|                                                        |                                                                                                                                           | anel Cuto                   |  |
| SQUARE FLANGE<br>REAL<br>3#16                          | RECEPTACLE (TYPE 0)<br>MOUNTING                                                                                                           |                             |  |
| $ \begin{array}{c ccccccccccccccccccccccccccccccccccc$ | ØA<br>Dim                                                                                                                                 | <u>ðT_</u>                  |  |
|                                                        | ØA<br>ØAA<br>R1<br>ØT                                                                                                                     |                             |  |
|                                                        |                                                                                                                                           |                             |  |
| d                                                      | SOURIAU shall not be liable for an<br>due to a use of the Products w<br>the Specifications issued by either o<br>(professional recommenda |                             |  |
|                                                        |                                                                                                                                           | Count<br>FR                 |  |
|                                                        | PN: 8                                                                                                                                     | D013                        |  |
| A 16-10-2016 First Rele                                | ase                                                                                                                                       |                             |  |
| ISS DATE Latest<br>Designed By:                        | modification - by<br>Date:                                                                                                                |                             |  |
| TITLE                                                  | Alu                                                                                                                                       | miniu                       |  |
| SCALE                                                  | D) Tole                                                                                                                                   | ral linear<br>trances:<br>± |  |
| SOURIAU                                                | WWW.SOUF                                                                                                                                  | RIAU.(                      |  |
| FORMAT<br>A3                                           | SOL<br>8D                                                                                                                                 | JRIAU<br>013Z               |  |
| H G F E D                                              | C                                                                                                                                         |                             |  |