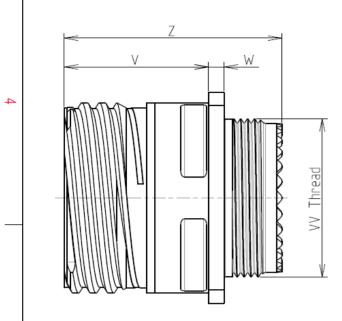

: 500 hours

G

F

| Connector dimension |               |  |  |  |  |
|---------------------|---------------|--|--|--|--|
| Dim                 | Nominal       |  |  |  |  |
| Р                   | 3.25±0.2      |  |  |  |  |
| PP                  | 4.93±0.2      |  |  |  |  |
| R1                  | 23.01         |  |  |  |  |
| R2                  | 20.62         |  |  |  |  |
| S                   | 28.6±0.3      |  |  |  |  |
| V                   | 20.83+0/-1.25 |  |  |  |  |
| W                   | 2.1/2.5       |  |  |  |  |
| Z                   | 31.5 Max      |  |  |  |  |
| VV THREAD           | M18x1-6g      |  |  |  |  |