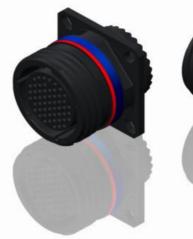

## CHARACTERISTICS

-Salt Spray

BASIC SERIES:

SHELL SIZE : 13

SHELL TYPE : Square Flange Receptacle

PLATING : Z = Black Zinc Nickel

Н

ယ

 $\sim$ 

-Standard : Based on MIL-DTL-38999 Series III

| -Shell Material         | : Aluminium                                |
|-------------------------|--------------------------------------------|
| -Shell Plating          | : Black Zinc Nickel                        |
| -Insulator              | : Thermoplastic                            |
| -Contacts               | : Copper Alloy                             |
| -Seals & Grommet        | : Silicon Elastomer                        |
| -Contact Plating        | : Gold over copper Alloy $0.8 \mu m$ minin |
| -Durability             | : 500 Mating cycles                        |
| -Delivered with Souriau | contacts and Accessories                   |
| -Temperature Range      | : -65°C to +175°C                          |