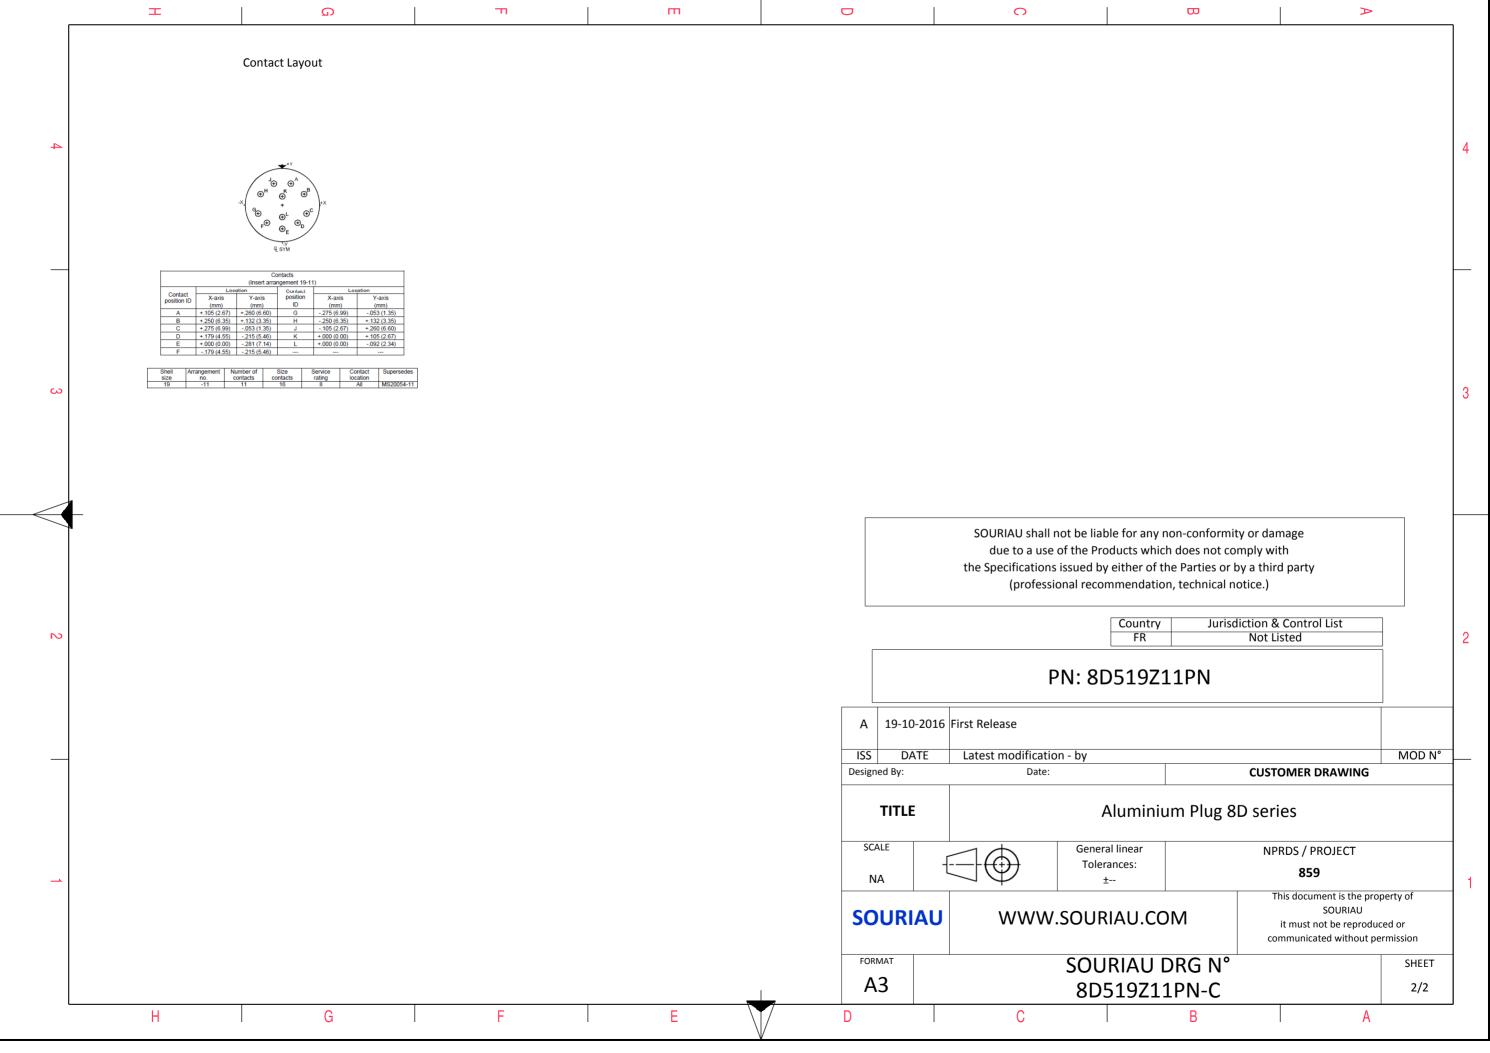

| т Q Т                                                                                                                                                                                                                                                                                                                                                                                                                                                                                                                                                                                                                                                                                                                                                                                                                                                                 | m                                                                                                                                                                                                                                                                                                                                                  | J                                           | 0                                                | σ                        |                                                                                                 |                 |
|-----------------------------------------------------------------------------------------------------------------------------------------------------------------------------------------------------------------------------------------------------------------------------------------------------------------------------------------------------------------------------------------------------------------------------------------------------------------------------------------------------------------------------------------------------------------------------------------------------------------------------------------------------------------------------------------------------------------------------------------------------------------------------------------------------------------------------------------------------------------------|----------------------------------------------------------------------------------------------------------------------------------------------------------------------------------------------------------------------------------------------------------------------------------------------------------------------------------------------------|---------------------------------------------|--------------------------------------------------|--------------------------|-------------------------------------------------------------------------------------------------|-----------------|
|                                                                                                                                                                                                                                                                                                                                                                                                                                                                                                                                                                                                                                                                                                                                                                                                                                                                       |                                                                                                                                                                                                                                                                                                                                                    |                                             |                                                  |                          |                                                                                                 |                 |
|                                                                                                                                                                                                                                                                                                                                                                                                                                                                                                                                                                                                                                                                                                                                                                                                                                                                       |                                                                                                                                                                                                                                                                                                                                                    |                                             | LAYOUT SHOV                                      | VN AS EXAMPLE            |                                                                                                 |                 |
| Keying Shown as example                                                                                                                                                                                                                                                                                                                                                                                                                                                                                                                                                                                                                                                                                                                                                                                                                                               | e                                                                                                                                                                                                                                                                                                                                                  |                                             |                                                  |                          |                                                                                                 |                 |
| CHARACTERISTICS Co<br>-Standard : Based on MIL-DTL-38999 Series III Din                                                                                                                                                                                                                                                                                                                                                                                                                                                                                                                                                                                                                                                                                                                                                                                               | n Nominal                                                                                                                                                                                                                                                                                                                                          |                                             |                                                  |                          |                                                                                                 |                 |
| -Shell Material : Aluminium<br>-Shell Plating : Black Zinc Nickel<br>-Insulator : Thermoplastic<br>-Contacts : Copper Alloy<br>-Seals & Grommet : Silicon Elastomer<br>-Contact Plating : Gold over copper Alloy 0.8µm minimum                                                                                                                                                                                                                                                                                                                                                                                                                                                                                                                                                                                                                                        | SOURIAU shall not be liable for any non-conformity or damage         due to a use of the Products which does not comply with         the Specifications issued by either of the Parties or by a third party         (professional recommendation, technical notice.)         Country       Jurisdiction & Control List         FR       Not Listed |                                             |                                                  |                          |                                                                                                 |                 |
| -Durability : 500 Mating cycles<br>-Delivered with Souriau contacts and Accessories                                                                                                                                                                                                                                                                                                                                                                                                                                                                                                                                                                                                                                                                                                                                                                                   |                                                                                                                                                                                                                                                                                                                                                    |                                             | PN: 8D                                           | 519Z11PN                 |                                                                                                 |                 |
| -Temperature Range       : -65°C to +175°C         -Salt Spray       : 500 hours         -Mass       : 37.77 g ± 10%                                                                                                                                                                                                                                                                                                                                                                                                                                                                                                                                                                                                                                                                                                                                                  |                                                                                                                                                                                                                                                                                                                                                    | A 19-10-2016 Fi<br>ISS DATE<br>Designed By: | rst Release<br>Latest modification - by<br>Date: | CL                       | ISTOMER DRAWING                                                                                 | MOD N°          |
|                                                                                                                                                                                                                                                                                                                                                                                                                                                                                                                                                                                                                                                                                                                                                                                                                                                                       |                                                                                                                                                                                                                                                                                                                                                    | TITLE                                       | A                                                | Aluminium Plug 8D series |                                                                                                 |                 |
| BASIC SERIES:     8D     5     -     19     Z     11     P     N       SHELL TYPE     : Plug with RFI Shielding     .     .     .     .     .     .     .     .     .     .     .     .     .     .     .     .     .     .     .     .     .     .     .     .     .     .     .     .     .     .     .     .     .     .     .     .     .     .     .     .     .     .     .     .     .     .     .     .     .     .     .     .     .     .     .     .     .     .     .     .     .     .     .     .     .     .     .     .     .     .     .     .     .     .     .     .     .     .     .     .     .     .     .     .     .     .     .     .     .     .     .     .     .     .     .     .     .     .     .     .     .     .     .     .     .     .     .     .     .     .     .     .     .     .     .     .     .     .     .     .     . |                                                                                                                                                                                                                                                                                                                                                    | SCALE                                       | General<br>Tolera<br>±-                          | nces:                    | NPRDS / PROJECT<br><b>859</b>                                                                   |                 |
| CONTACT TYPE : Standard Crimp Contact SHELL SIZE : 19                                                                                                                                                                                                                                                                                                                                                                                                                                                                                                                                                                                                                                                                                                                                                                                                                 | ORIENTATION : N<br>CONTACT TYPE : PIN(500 Matings)                                                                                                                                                                                                                                                                                                 | SOURIAU                                     | WWW.SOURI                                        | AU.COM                   | This document is the prope<br>SOURIAU<br>it must not be reproduced<br>communicated without perm | d or            |
| PLATING : Z = Black Zinc Nickel                                                                                                                                                                                                                                                                                                                                                                                                                                                                                                                                                                                                                                                                                                                                                                                                                                       | CONTACT LAYOUT : 19-11                                                                                                                                                                                                                                                                                                                             | FORMAT<br>A3                                |                                                  | RIAU DRG N°<br>19Z11PN-C |                                                                                                 | SHEET<br>1/2    |
|                                                                                                                                                                                                                                                                                                                                                                                                                                                                                                                                                                                                                                                                                                                                                                                                                                                                       |                                                                                                                                                                                                                                                                                                                                                    |                                             | 5U3                                              | TATTLEN-C                |                                                                                                 | ±/ <del>-</del> |