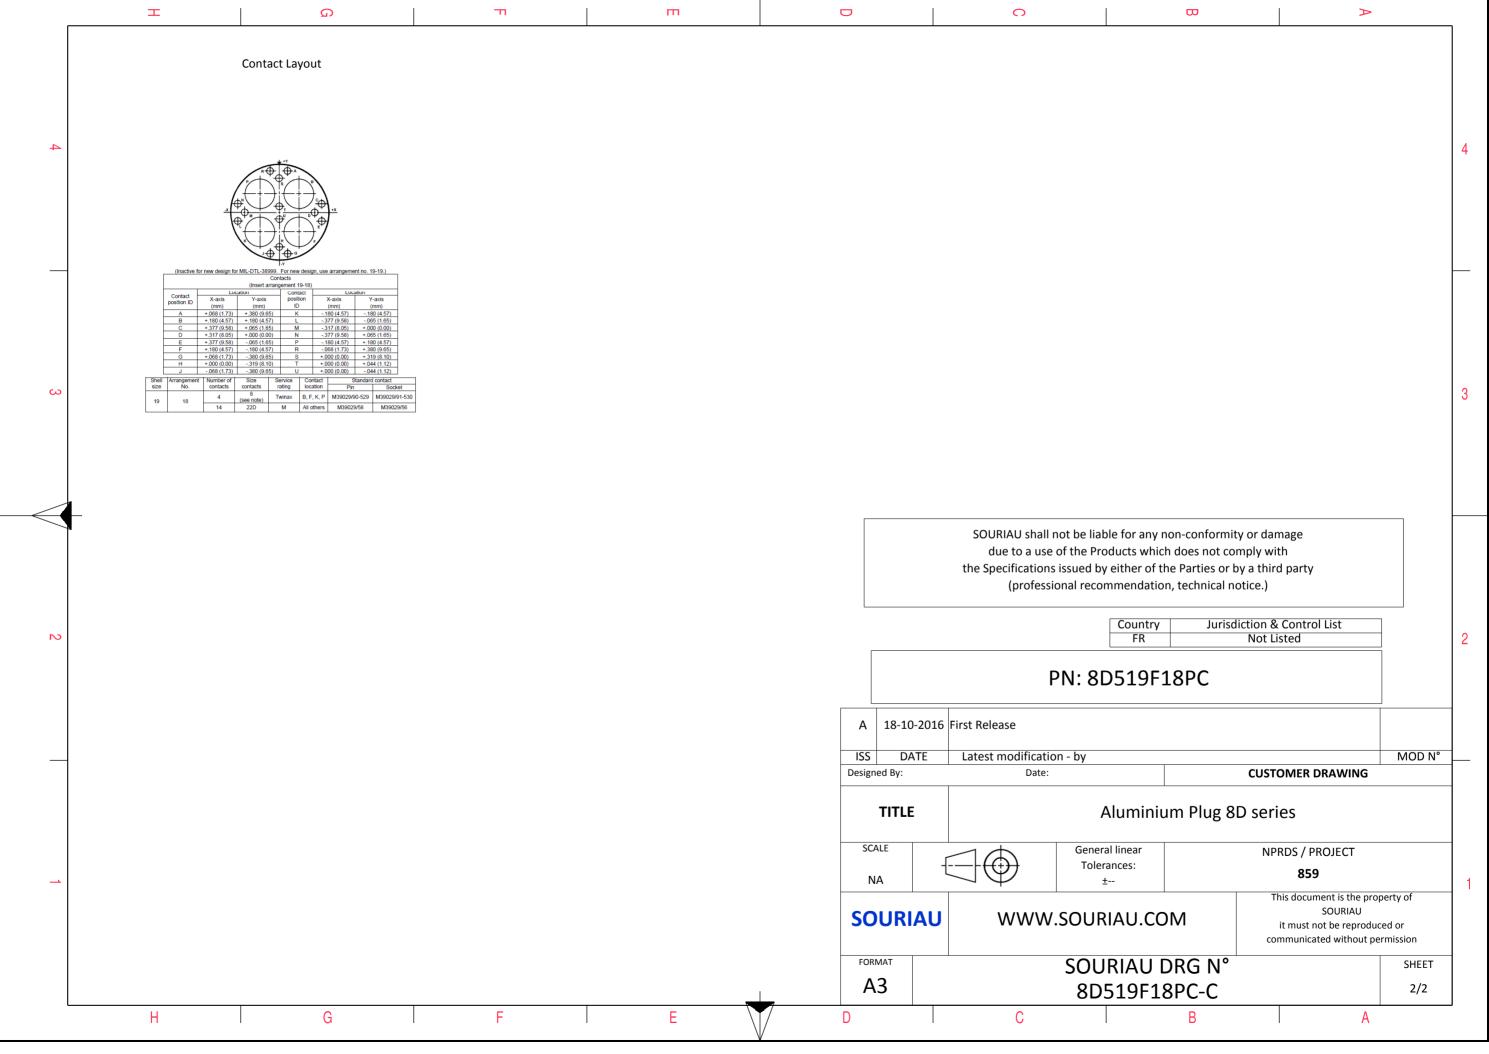

| <b>T</b>                                                                                                         | m m                                |               | 0                                                                                                                                                                                                                                                     |                                   |                                                               |        |   |
|------------------------------------------------------------------------------------------------------------------|------------------------------------|---------------|-------------------------------------------------------------------------------------------------------------------------------------------------------------------------------------------------------------------------------------------------------|-----------------------------------|---------------------------------------------------------------|--------|---|
| A L L L L L L L L L L L L L L L L L L L                                                                          |                                    |               |                                                                                                                                                                                                                                                       |                                   |                                                               |        | 4 |
|                                                                                                                  |                                    |               | LAYOUT                                                                                                                                                                                                                                                | SHOWN AS EXAMPLE                  |                                                               |        | 3 |
|                                                                                                                  | Keying Shown as example            |               |                                                                                                                                                                                                                                                       |                                   |                                                               |        |   |
| CHARACTERISTICS                                                                                                  | Connector dimension                | l             |                                                                                                                                                                                                                                                       |                                   |                                                               |        |   |
| -Standard : Based on MIL-DTL-38999 Series III                                                                    | Dim Nominal                        |               |                                                                                                                                                                                                                                                       |                                   |                                                               |        |   |
| -Shell Material : Aluminium<br>-Shell Plating : Nickel<br>-Insulator : Thermoplastic<br>-Contacts : Copper Alloy | ØS38.5 MaxZ31 MaxVV THREADM28x1-6g |               | SOURIAU shall not be liable for any non-conformity or damage<br>due to a use of the Products which does not comply with<br>the Specifications issued by either of the Parties or by a third party<br>(professional recommendation, technical notice.) |                                   |                                                               |        |   |
| -Seals & Grommet : Silicon Elastomer<br>Contact Plating : Gold over copper Alloy 0.8μm minimum                   |                                    |               |                                                                                                                                                                                                                                                       | Country Juri<br>FR                | sdiction & Control List<br>Not Listed                         |        | 2 |
| -Durability : 500 Mating cycles<br>-Delivered with Souriau contacts and Accessories                              |                                    |               | PN:                                                                                                                                                                                                                                                   | 8D519F18PC                        |                                                               |        |   |
| -Temperature Range : -65°C to +200°C                                                                             |                                    | A             | 18-10-2016 First Release                                                                                                                                                                                                                              |                                   |                                                               |        | - |
| -Salt Spray : 48 hours                                                                                           |                                    | ISS           | DATE Latest modification - b                                                                                                                                                                                                                          | 4                                 | M                                                             |        |   |
|                                                                                                                  |                                    | Designe       | I                                                                                                                                                                                                                                                     |                                   | CUSTOMER DRAWING                                              |        |   |
|                                                                                                                  |                                    |               | TITLE                                                                                                                                                                                                                                                 | Aluminium Plug                    | 8D series                                                     |        |   |
| BASIC SERIES: 8D 5 - 19 F<br>→ SHELL TYPE : Plug with RFI Shielding                                              | 18 P C                             | SCA<br>NA     |                                                                                                                                                                                                                                                       | eneral linear<br>Tolerances:<br>± | NPRDS / PROJECT<br><b>859</b>                                 |        | _ |
| CONTACT TYPE : Standard Crimp Contact                                                                            |                                    | TATION : C SO |                                                                                                                                                                                                                                                       | URIAU.COM                         | This document is the pro<br>SOURIAU<br>it must not be reprodu | ced or |   |
| SHELL SIZE : 19                                                                                                  | CONTACT TYPE : PIN(50              |               |                                                                                                                                                                                                                                                       |                                   | communicated without p                                        |        |   |
| PLATING : F = Nickel                                                                                             | CONTACT LAYO                       | OUT : 19-18   |                                                                                                                                                                                                                                                       | DURIAU DRG N°<br>3D519F18PC-C     |                                                               | SHEET  |   |
|                                                                                                                  |                                    |               |                                                                                                                                                                                                                                                       |                                   |                                                               | , –    |   |