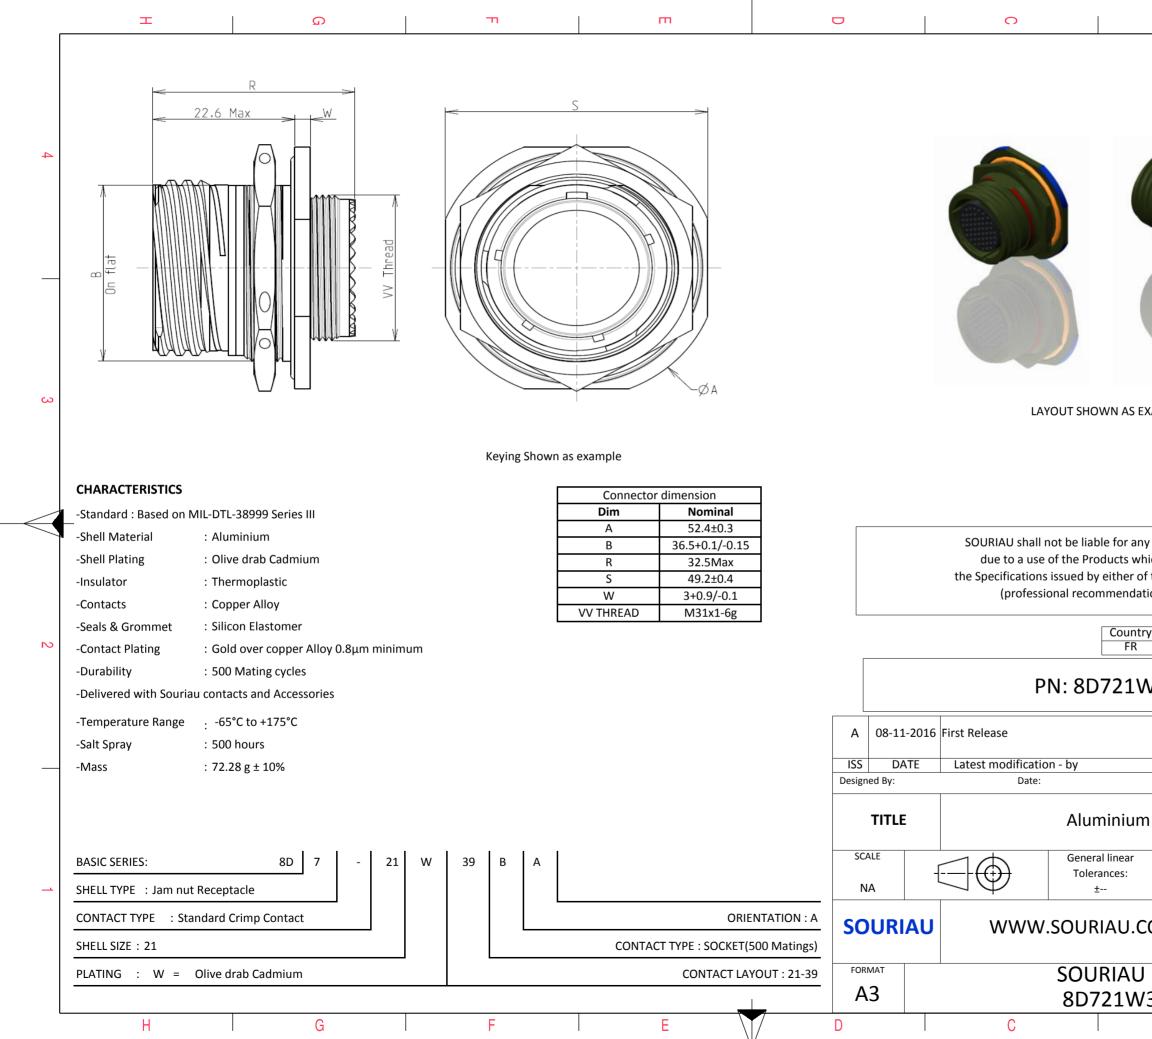

|                                                                                                                                 | ₿ >                                         |                                                                                                                |            |   |         |   |
|---------------------------------------------------------------------------------------------------------------------------------|---------------------------------------------|----------------------------------------------------------------------------------------------------------------|------------|---|---------|---|
|                                                                                                                                 |                                             |                                                                                                                |            |   |         | 4 |
|                                                                                                                                 |                                             |                                                                                                                |            |   |         |   |
| S EXAMPLE                                                                                                                       |                                             |                                                                                                                |            |   |         | 3 |
| any non-conformity or damage<br>which does not comply with<br>of the Parties or by a third party<br>adation, technical notice.) |                                             |                                                                                                                |            |   |         |   |
| Intry<br>R                                                                                                                      | / Jurisdiction & Control List<br>Not Listed |                                                                                                                |            |   |         | 2 |
| 1W39BA                                                                                                                          |                                             |                                                                                                                |            |   |         |   |
|                                                                                                                                 |                                             |                                                                                                                |            | N | /IOD N° |   |
|                                                                                                                                 |                                             | CUSTO                                                                                                          | MER DRAWIN |   |         |   |
| um Receptacle 8D series                                                                                                         |                                             |                                                                                                                |            |   |         |   |
| ar                                                                                                                              | NPRDS / PROJECT 859                         |                                                                                                                |            |   |         |   |
| I.CC                                                                                                                            |                                             | This document is the property of<br>SOURIAU<br>it must not be reproduced or<br>communicated without permission |            |   | 1       |   |
| U DRG N°<br>W39BA-C                                                                                                             |                                             |                                                                                                                |            |   | SHEET   |   |
| B A                                                                                                                             |                                             |                                                                                                                |            |   |         | J |
|                                                                                                                                 |                                             |                                                                                                                |            |   |         |   |