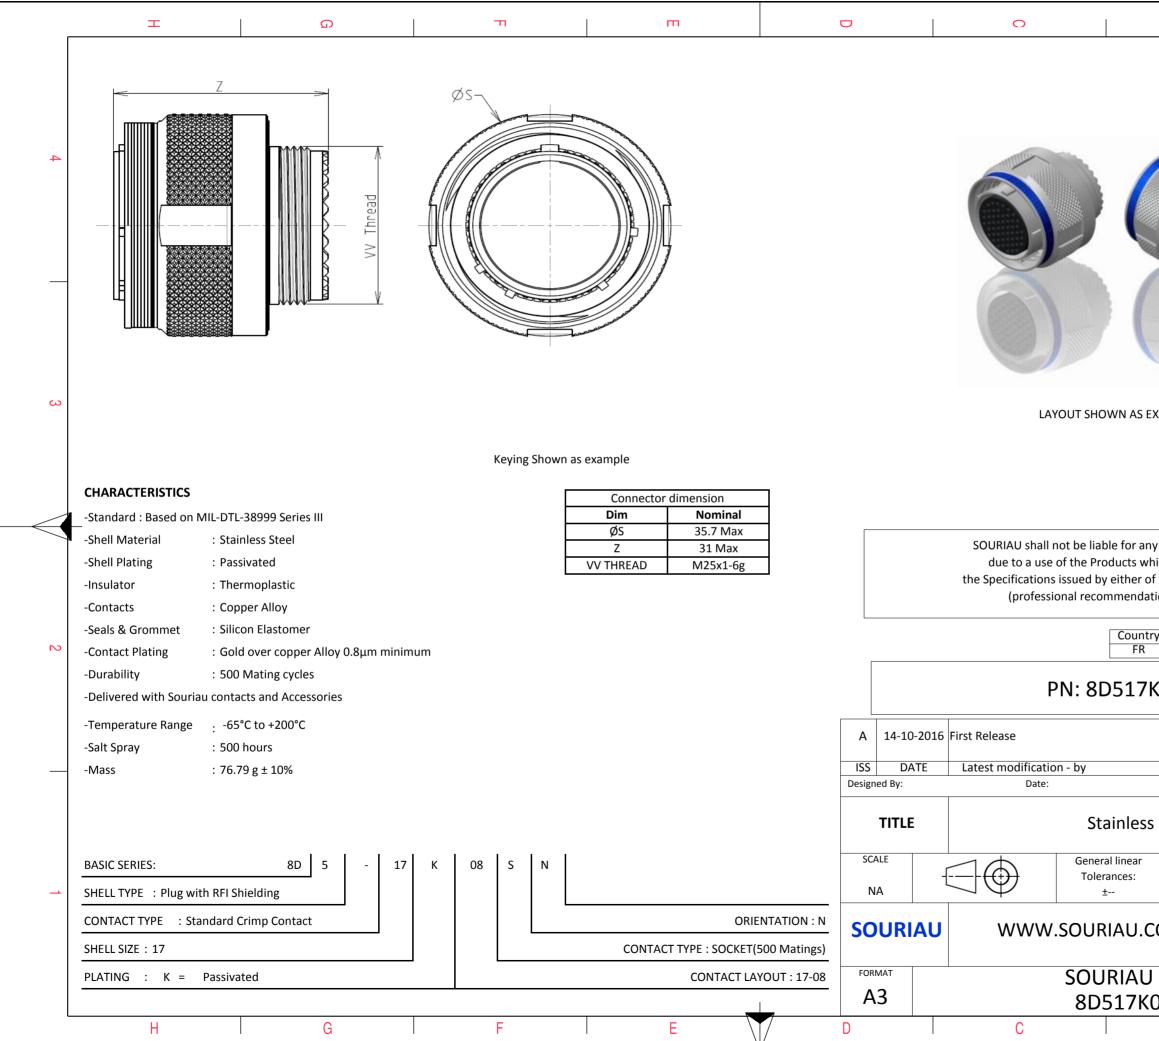

|                                            | Ξ                                                                                          |                               | A |        |   |  |
|--------------------------------------------|--------------------------------------------------------------------------------------------|-------------------------------|---|--------|---|--|
|                                            | C                                                                                          |                               |   |        | 4 |  |
| AS EXA                                     | AMPLE                                                                                      |                               |   |        | 3 |  |
| s whic<br>er of t<br>ndatio<br>untry<br>FR | on, technical n                                                                            | mply with<br>by a third party |   |        | 2 |  |
|                                            |                                                                                            |                               |   | MOD N° |   |  |
| ar<br>J.CC                                 | CUSTOMER DRAWING Steel Plug 8D series NPRDS / PROJECT 859 This document is the property of |                               |   |        |   |  |
|                                            | B                                                                                          |                               | А |        | J |  |
|                                            |                                                                                            |                               |   |        |   |  |