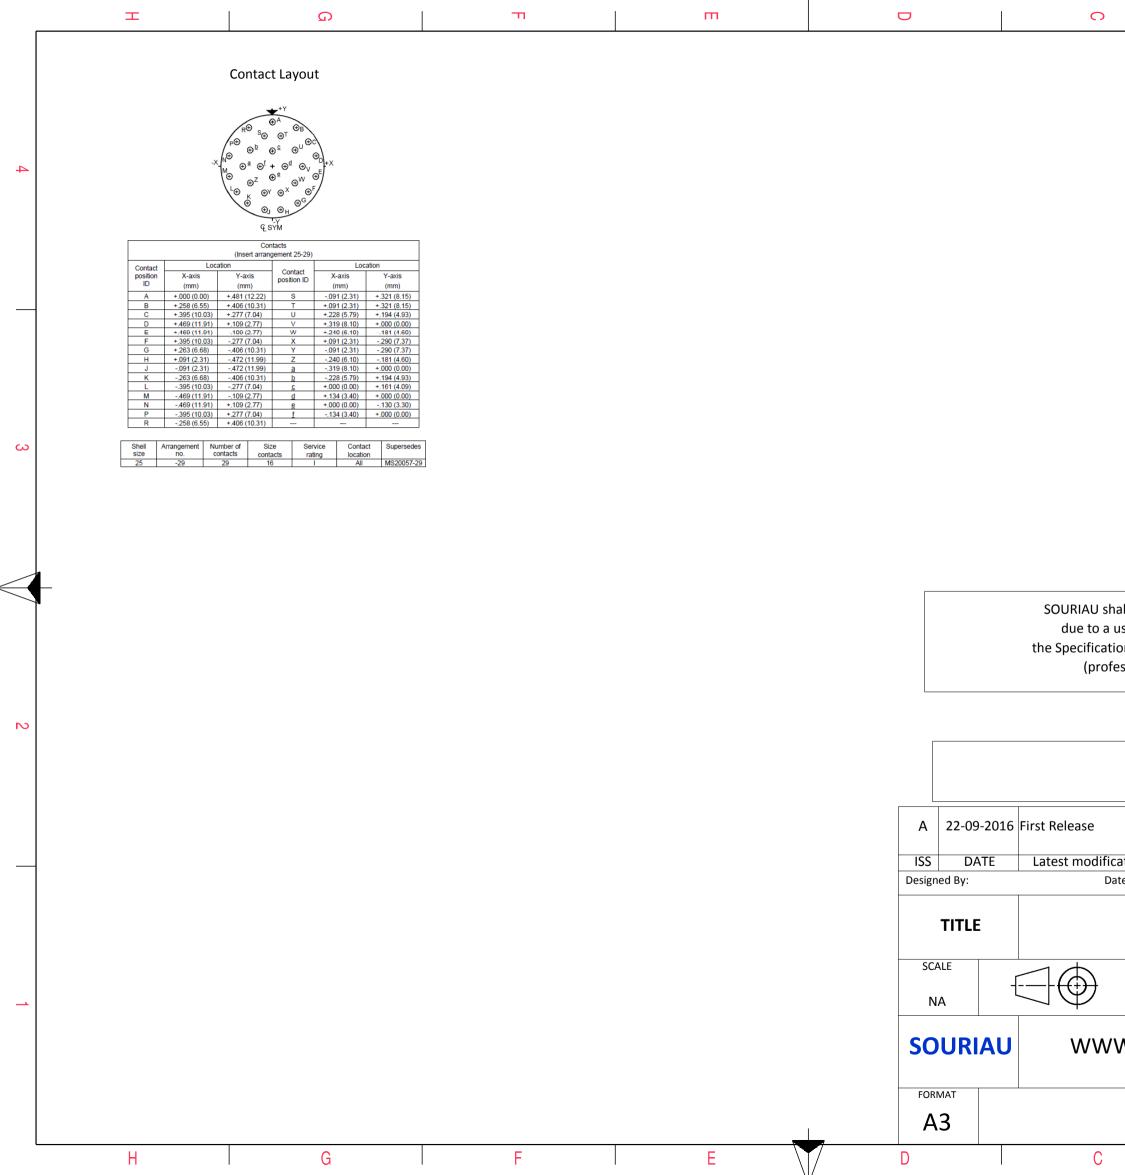

|          | D I                                                                                                                                                                                                                                                                                                                  | т п                                           | D                   | 0                                                                                                                                                                                      | B                                                                                                                                 |        |   |
|----------|----------------------------------------------------------------------------------------------------------------------------------------------------------------------------------------------------------------------------------------------------------------------------------------------------------------------|-----------------------------------------------|---------------------|----------------------------------------------------------------------------------------------------------------------------------------------------------------------------------------|-----------------------------------------------------------------------------------------------------------------------------------|--------|---|
| 4        | Z<br>M Thread                                                                                                                                                                                                                                                                                                        | ØF                                            |                     |                                                                                                                                                                                        |                                                                                                                                   |        | 4 |
| ယ        |                                                                                                                                                                                                                                                                                                                      | Keying Shown as example                       |                     | LAYOUT SHOWN AS EXA                                                                                                                                                                    | AMPLE                                                                                                                             |        | 3 |
|          | CHARACTERISTICS                                                                                                                                                                                                                                                                                                      | Connector dimension                           | ]                   |                                                                                                                                                                                        |                                                                                                                                   |        |   |
| N        | -Standard : Based on MIL-DTL-38999 Series III-Shell Material: Aluminium-Shell Plating: Nickel-Insulator: Thermoplastic-Contacts: Copper Alloy-Seals & Grommet: Silicon Elastomer-Contact Plating: Gold over copper Alloy 0.8µm minimum-Durability: 500 Mating cycles-Delivered with Souriau contacts and Accessories | DimNominalF41.3 MaxZ31.5 MaxVV THREADM37x1-6g |                     | SOURIAU shall not be liable for any i<br>due to a use of the Products whic<br>the Specifications issued by either of t<br>(professional recommendation)<br>Country<br>FR<br>PN: 8D125F | ch does not comply with<br>the Parties or by a third party<br>on, technical notice.)<br>Jurisdiction & Control List<br>Not Listed |        | 2 |
|          | -Temperature Range : -65°C to +200°C<br>-Salt Spray : 48 hours                                                                                                                                                                                                                                                       |                                               | A 22-0              | 9-2016 First Release                                                                                                                                                                   |                                                                                                                                   |        |   |
|          |                                                                                                                                                                                                                                                                                                                      |                                               | ISS Designed By:    | ATE Latest modification - by<br>Date:                                                                                                                                                  | CUSTOMER DRAWING                                                                                                                  | MOD N° |   |
|          |                                                                                                                                                                                                                                                                                                                      |                                               | TITL                | E Aluminium                                                                                                                                                                            | Inline plug 8D series                                                                                                             |        |   |
| <u> </u> | BASIC SERIES:8D1-25FSHELL TYPE : In line Receptacle </td <td>29 S A</td> <td>SCALE<br/>NA</td> <td>General linear<br/>Tolerances:<br/>±</td> <td>NPRDS / PROJECT<br/>859</td> <td></td> <td>1</td>                                                                                                                   | 29 S A                                        | SCALE<br>NA         | General linear<br>Tolerances:<br>±                                                                                                                                                     | NPRDS / PROJECT<br>859                                                                                                            |        | 1 |
|          | CONTACT TYPE : Standard Crimp Contact   SHELL SIZE : 25 CONTACT TYPE : SOCKET(500 Matings)                                                                                                                                                                                                                           |                                               |                     | SOURIAU WWW.SOURIAU.COM                                                                                                                                                                |                                                                                                                                   |        |   |
|          | PLATING : F = Nickel                                                                                                                                                                                                                                                                                                 | CONTACT LA                                    | YOUT : 25-29 FORMAT | SOURIAU I<br>8D125F2                                                                                                                                                                   |                                                                                                                                   | SHEET  |   |
| L        | H G                                                                                                                                                                                                                                                                                                                  | F E                                           | D                   | C                                                                                                                                                                                      | B A                                                                                                                               |        |   |