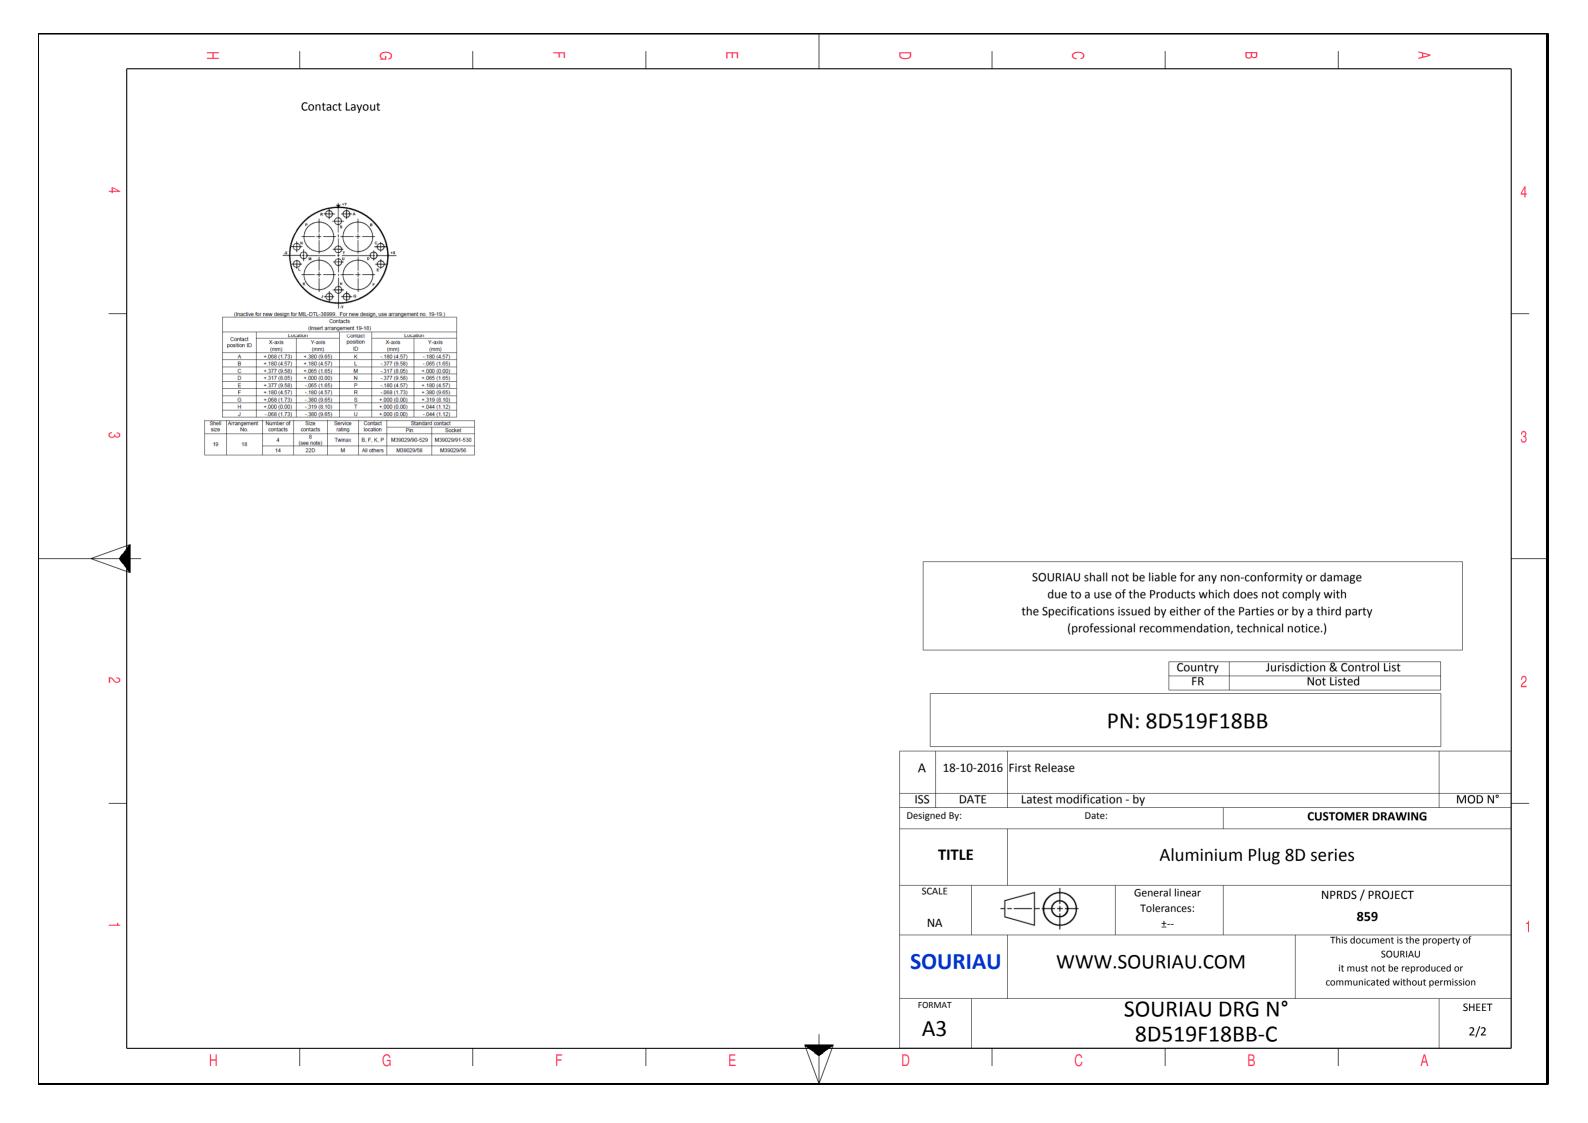

| т Q т т                                                                                                                                                                                               |                                                                                                                                                                                                                                                                                                                                                                                        |
|-------------------------------------------------------------------------------------------------------------------------------------------------------------------------------------------------------|----------------------------------------------------------------------------------------------------------------------------------------------------------------------------------------------------------------------------------------------------------------------------------------------------------------------------------------------------------------------------------------|
| A<br>Z<br>Z<br>Z<br>Z<br>Z<br>Z<br>Z<br>Z<br>Z<br>Z<br>Z<br>Z<br>Z                                                                                                                                    |                                                                                                                                                                                                                                                                                                                                                                                        |
|                                                                                                                                                                                                       |                                                                                                                                                                                                                                                                                                                                                                                        |
|                                                                                                                                                                                                       | LAYOUT SHOWN AS EXAMPLE                                                                                                                                                                                                                                                                                                                                                                |
| Keying Shown as example                                                                                                                                                                               |                                                                                                                                                                                                                                                                                                                                                                                        |
| CHARACTERISTICS Connector dime<br>-Standard : Based on MIL-DTL-38999 Series III Dim                                                                                                                   | n<br>ninal                                                                                                                                                                                                                                                                                                                                                                             |
| -Shell Material     : Aluminium     ØS       -Shell Plating     : Nickel     Z       -Insulator     : Thermoplastic       -Contacts     : Copper Alloy       -Seals & Grommet     : Silicon Elastomer | Max         Max         Max         SOURIAU shall not be liable for any non-conformity or damage         due to a use of the Products which does not comply with         the Specifications issued by either of the Parties or by a third party         (professional recommendation, technical notice.)         Country       Jurisdiction & Control List         FR       Not Listed |
| <ul> <li>Contact Plating : Gold over copper Alloy 0.8µm minimum</li> <li>Durability : 500 Mating cycles</li> <li>Delivered with Souriau contacts and Accessories</li> </ul>                           | PN: 8D519F18BB                                                                                                                                                                                                                                                                                                                                                                         |
| -Temperature Range : -65°C to +200°C<br>-Salt Spray : 48 hours                                                                                                                                        | A 18-10-2016 First Release                                                                                                                                                                                                                                                                                                                                                             |
|                                                                                                                                                                                                       | ISS DATE Latest modification - by MOD N°                                                                                                                                                                                                                                                                                                                                               |
|                                                                                                                                                                                                       | Designed By:     Date:     CUSTOMER DRAWING       TITLE     Aluminium Plug 8D series                                                                                                                                                                                                                                                                                                   |
| → BASIC SERIES: 8D 5 - 19 F 18 B B<br>SHELL TYPE : Plug with RFI Shielding                                                                                                                            | SCALE     General linear     NPRDS / PROJECT       NA     ±     859                                                                                                                                                                                                                                                                                                                    |
| CONTACT TYPE : Standard Crimp Contact                                                                                                                                                                 | ORIENTATION : B       SOURIAU       This document is the property of SOURIAU         OCKET(500 Matings)       SOURIAU       it must not be reproduced or communicated without permission                                                                                                                                                                                               |
|                                                                                                                                                                                                       | ACT LAYOUT : 19-18 FORMAT SOURIAU DRG N° SHEET                                                                                                                                                                                                                                                                                                                                         |
|                                                                                                                                                                                                       | A3 8D519F18BB-C 1/2                                                                                                                                                                                                                                                                                                                                                                    |
| H G F E                                                                                                                                                                                               | D C B A                                                                                                                                                                                                                                                                                                                                                                                |