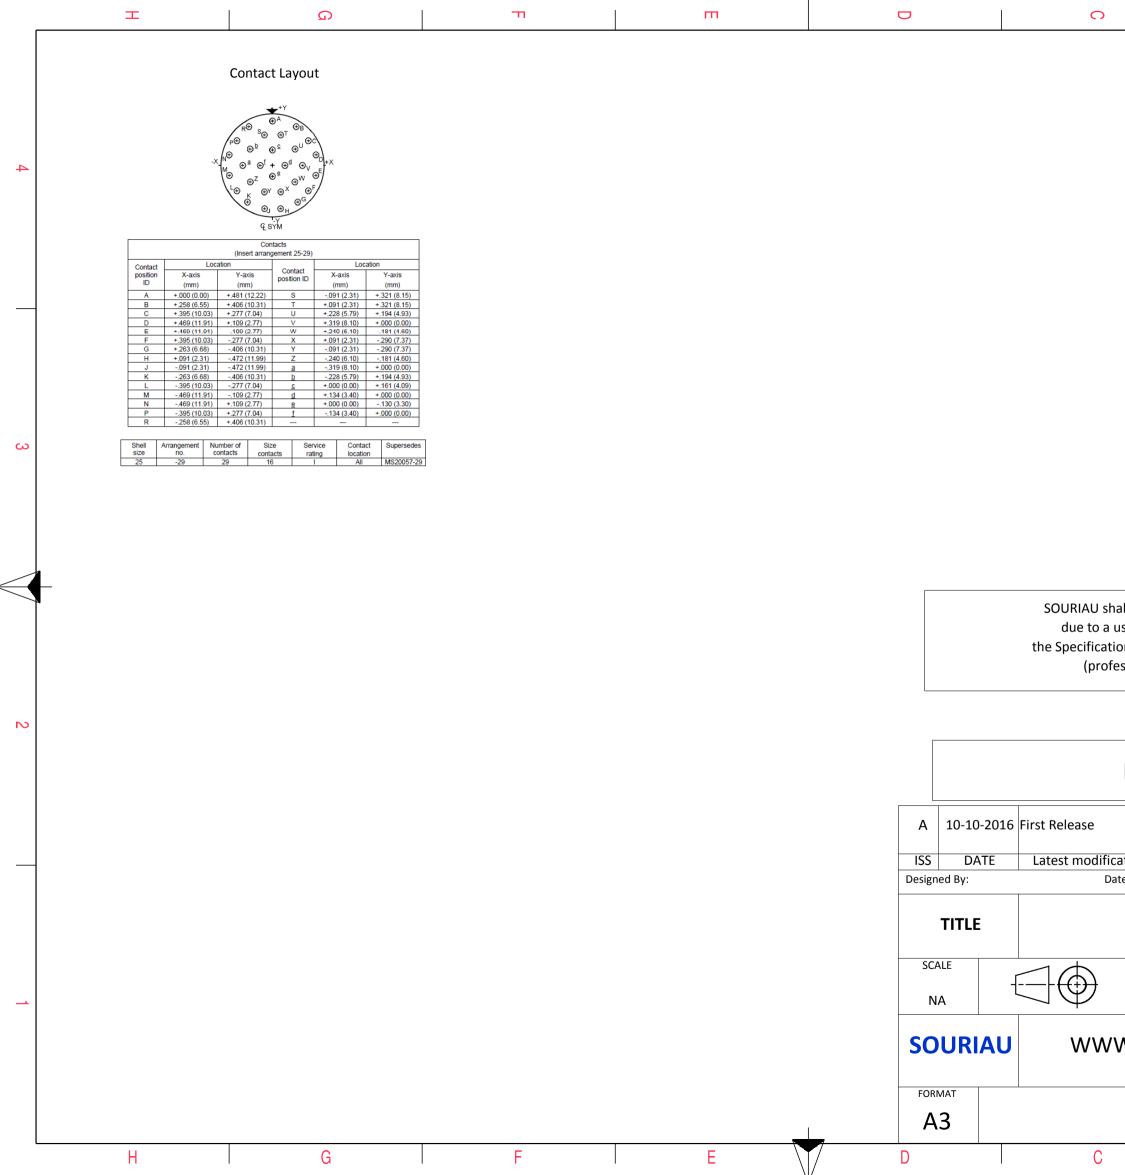

|          | I                                                                                                                         | ۵                                                               |            | П            |                | т                        |                                                                                                                             | D                                                                                                                                                                                                                                                     |            | 0                         |                                 | σ         |                                    | A             |   |
|----------|---------------------------------------------------------------------------------------------------------------------------|-----------------------------------------------------------------|------------|--------------|----------------|--------------------------|-----------------------------------------------------------------------------------------------------------------------------|-------------------------------------------------------------------------------------------------------------------------------------------------------------------------------------------------------------------------------------------------------|------------|---------------------------|---------------------------------|-----------|------------------------------------|---------------|---|
| 4        |                                                                                                                           |                                                                 | ØS-        |              |                |                          |                                                                                                                             |                                                                                                                                                                                                                                                       |            |                           |                                 |           |                                    |               | 4 |
| ယ        |                                                                                                                           |                                                                 |            |              |                |                          |                                                                                                                             |                                                                                                                                                                                                                                                       |            | LAYOUT S                  | HOWN AS EXAN                    | ЛРLE      |                                    |               | 3 |
|          | <b>CHARACTERISTICS</b> Standard : Based on M                                                                              | IIL-DTL-38999 Series III                                        |            | Keying Shown | Connect<br>Dim | tor dimension<br>Nominal | ]                                                                                                                           |                                                                                                                                                                                                                                                       |            |                           |                                 |           |                                    |               |   |
|          | -Shell Material : Aluminium   -Shell Plating : Olive drab Cadmium   -Insulator : Thermoplastic   -Contacts : Copper Alloy |                                                                 |            |              |                |                          |                                                                                                                             | SOURIAU shall not be liable for any non-conformity or damage<br>due to a use of the Products which does not comply with<br>the Specifications issued by either of the Parties or by a third party<br>(professional recommendation, technical notice.) |            |                           |                                 |           |                                    |               |   |
| N        |                                                                                                                           | : Silicon Elastomer<br>: Gold over copper Alloy 0.8             | um minimum |              |                |                          |                                                                                                                             | [                                                                                                                                                                                                                                                     |            |                           | Country<br>FR                   |           | ction & Control List<br>Not Listed | t             | 2 |
|          | -Durability : 500 Mating cycles<br>-Delivered with Souriau contacts and Accessories <b>PN: 8D525W29SA</b>                 |                                                                 |            |              |                |                          |                                                                                                                             |                                                                                                                                                                                                                                                       |            |                           |                                 |           |                                    |               |   |
|          |                                                                                                                           | -Temperature Range : -65°C to +175°C<br>-Salt Spray : 500 hours |            |              |                |                          |                                                                                                                             |                                                                                                                                                                                                                                                       |            |                           |                                 |           |                                    |               |   |
|          | -Mass                                                                                                                     | : 86.55 g ± 10%                                                 |            |              |                |                          |                                                                                                                             | ISS DAT<br>Designed By:                                                                                                                                                                                                                               | E Latest m | odification - by<br>Date: |                                 |           | CUSTOMER DRAV                      | MOD N<br>NING | 0 |
|          |                                                                                                                           |                                                                 |            |              |                |                          |                                                                                                                             | TITLE                                                                                                                                                                                                                                                 |            |                           | Aluminiur                       | n Plug 8D | ) series                           |               |   |
| <u> </u> | BASIC SERIES:<br>SHELL TYPE : Plug with                                                                                   |                                                                 | - 25 W 2   | 29 S A       |                |                          |                                                                                                                             | SCALE<br>NA                                                                                                                                                                                                                                           |            |                           | neral linear<br>blerances:<br>± |           | NPRDS / PROJE<br><b>859</b>        | CT            | 1 |
|          |                                                                                                                           |                                                                 |            |              |                |                          | SOURIAU WWW.SOURIAU.COM This document is the property of SOURIAU it must not be reproduced or communicated without permissi |                                                                                                                                                                                                                                                       |            |                           | RIAU<br>reproduced or           |           |                                    |               |   |
|          | $\frac{\text{SHELL SIZE : 23}}{\text{PLATING : W = C}}$                                                                   | Dlive drab Cadmium                                              |            | L            | CONT           | CONTACT LAY              |                                                                                                                             | FORMAT                                                                                                                                                                                                                                                |            | SO                        | URIAU D                         | RG N°     |                                    | SHEET         |   |
|          |                                                                                                                           |                                                                 | ,<br>,     |              |                |                          | -                                                                                                                           | A3                                                                                                                                                                                                                                                    |            | 80                        | )525W29                         |           | I                                  | 1/2           |   |
|          | Н                                                                                                                         | G                                                               |            | F            |                | E                        |                                                                                                                             | D                                                                                                                                                                                                                                                     |            | С                         |                                 | В         |                                    | А             |   |