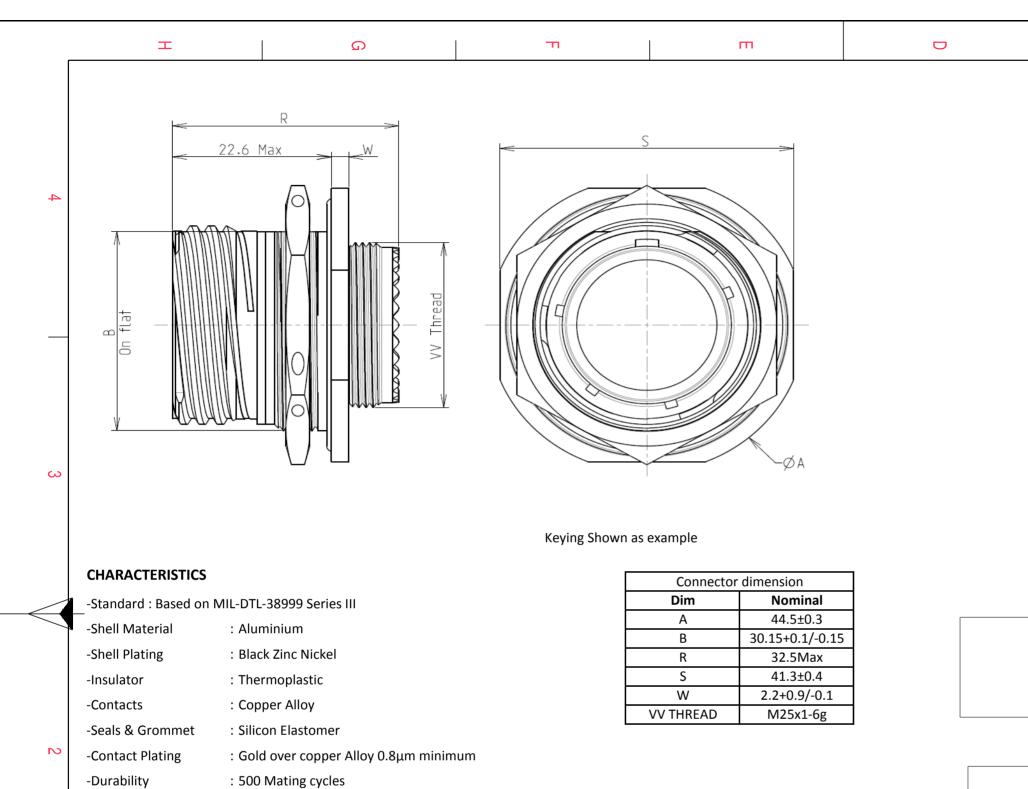

-Delivered with Souriau contacts and Accessories

: 46.72 g ± 10%

17

-

G

Ζ

08

В

F

Ν

ORIENTATION : N

CONTACT LAYOUT : 17-08

CONTACT TYPE : SOCKET(500 Matings)

Е

: -65°C to +175°C -Temperature Range

: 500 hours -Salt Spray

-Mass

\_

BASIC SERIES: 8D 7 SHELL TYPE : Jam nut Receptacle CONTACT TYPE : Standard Crimp Contact SHELL SIZE : 17

PLATING : Z = Black Zinc Nickel

Н

| D                                       | 0