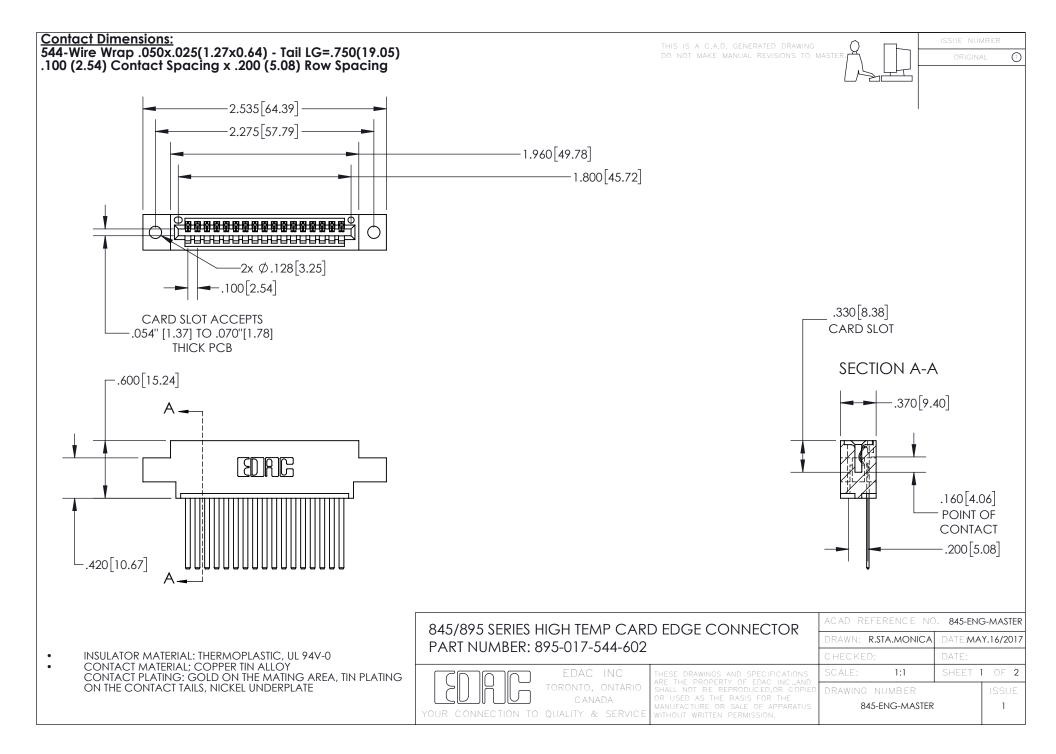

INSULATOR MATERIAL: THERMOPLASTIC POLYESTER, UL 94V-0 DAP MATERIAL AVAILABLE UPON REQUEST

**Contact Code 558** 

CONTACT MATERIAL; COPPER ALLOY CONTACT PLATING: GOLD ON THE MATING AREA, TIN PLATING ON THE CONTACT TAILS, NICKEL UNDERPLATE

## 845/895 SERIES HIGH TEMP CARD EDGE CONNECTOR CONTACT CODE 555,556,558,559,560 DIMENSIONS

YOUR CONNECTION TO QUALITY & SERVICE

Contact Code 559

|   | ACAD REFERENCE NO. 845-ENG-MASTER |                  |  |
|---|-----------------------------------|------------------|--|
|   | DRAWN: R.STA.MONICA               | DATE:MAY.16/2017 |  |
|   | CHECKED:                          | DATE:            |  |
|   | SCALE: 1:1                        | SHEET 2 OF 2     |  |
| D | DRAWING NUMBER                    | ISSUE            |  |

Contact Code 560

845-ENG-MASTER