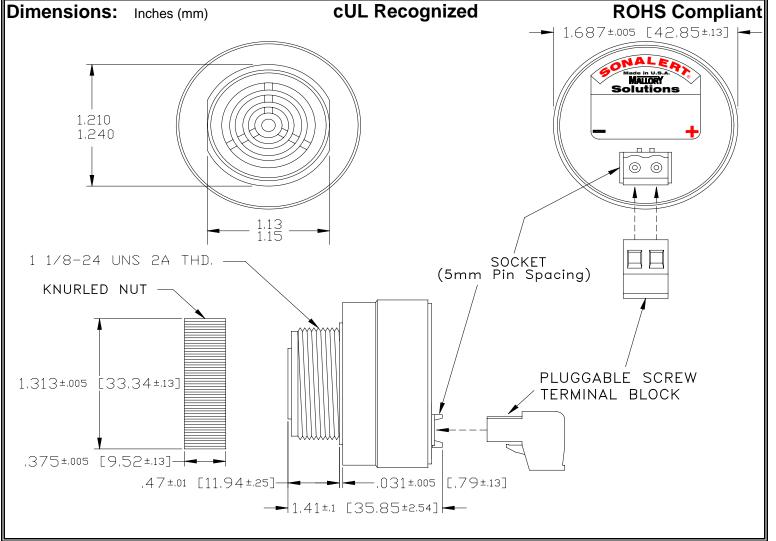

## MALLORY Mallory Sonalert Products,Inc. | Part #: SCE048LA3DP3B | Sales Outline Drawing | Revision: B

## Specifications:

| Sound Level Category  | Loud                                                                                       |
|-----------------------|--------------------------------------------------------------------------------------------|
| Mode of Operation     | Slow Double Pulse @ 0.5 PPS                                                                |
| Voltage Rating        | 28 to 48 VAC                                                                               |
| Frequency             | 2900 ± 500 Hz                                                                              |
| Loudness @ 2 FT       | 85 to 95 dB(A) Typ.                                                                        |
| Current Draw          | 40mA MAX                                                                                   |
| Housing Material      | 6/6 Nylon, Color: Black                                                                    |
| Storage Temperature   | -40° to +85° C                                                                             |
| Operating Temperature | -40° to +85° C                                                                             |
| Panel Mounting        | Recommended hole size is 1.25"(31.75mm). Thread front will fit standard 30mm(1.181") hole. |
| Knurled Nut           | Used to attach part to panel. The max recommended torque is 10 in-lbs.                     |
| Weight (Typical)      | 1.6 oz (45g)                                                                               |
| NEMA 3R,4X, & 12      | Approved with use of ACC03.                                                                |
| cUL Recognition       | Supply voltage shall employ Transient Voltage Surge Suppression.                           |
| Options               | Please contact factory.                                                                    |
|                       |                                                                                            |