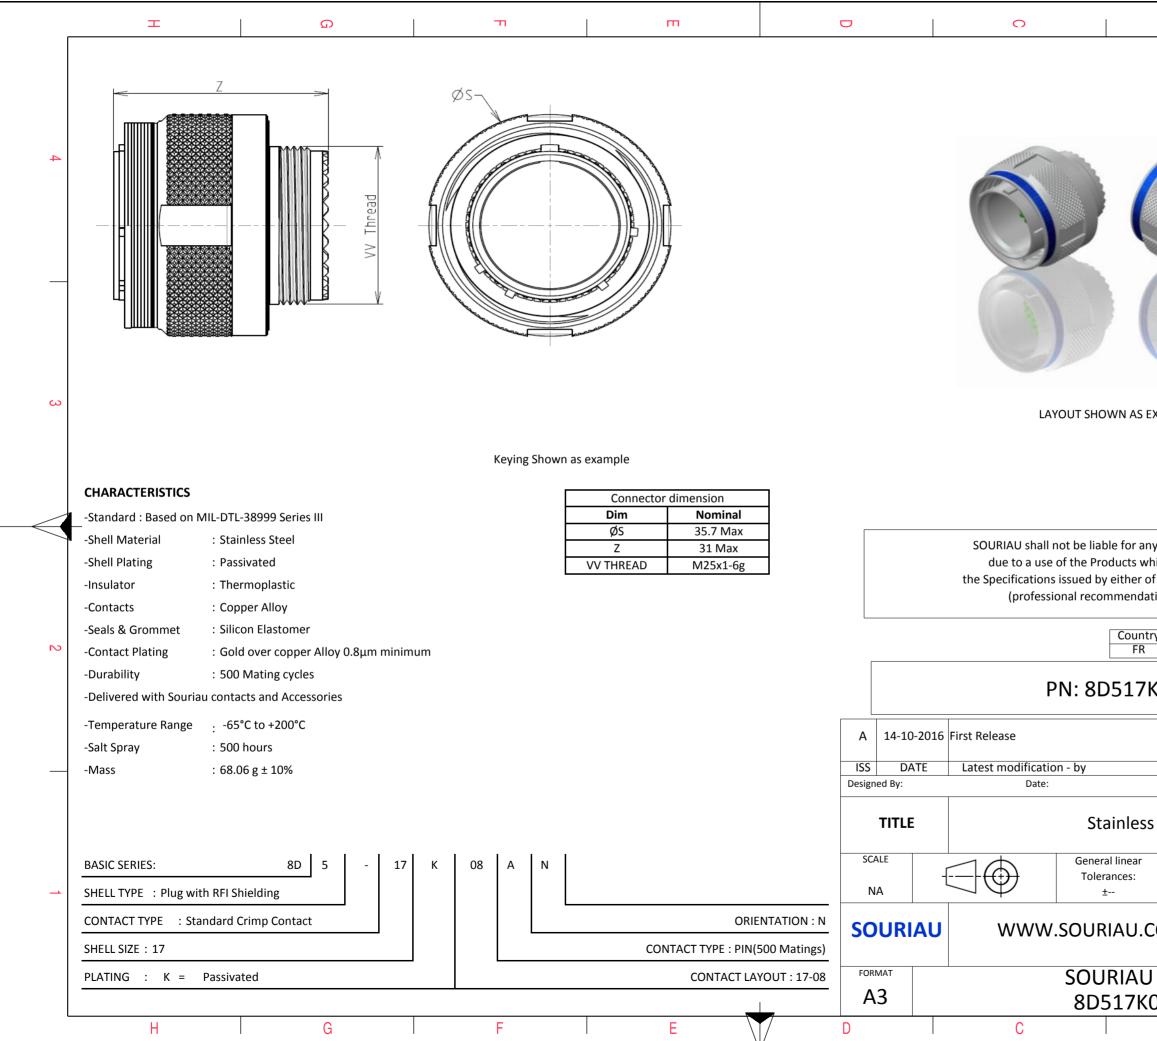

|                                                                                                                                 | σ                                         | 1                      | A          |        |   |  |  |  |
|---------------------------------------------------------------------------------------------------------------------------------|-------------------------------------------|------------------------|------------|--------|---|--|--|--|
|                                                                                                                                 |                                           |                        |            |        |   |  |  |  |
|                                                                                                                                 | C                                         |                        |            |        | 4 |  |  |  |
|                                                                                                                                 |                                           |                        |            |        | 3 |  |  |  |
| AS EXA                                                                                                                          | AMPLE                                     |                        |            |        | 0 |  |  |  |
| any non-conformity or damage<br>which does not comply with<br>of the Parties or by a third party<br>adation, technical notice.) |                                           |                        |            |        |   |  |  |  |
| untry<br>FR                                                                                                                     | Jurisdiction & Control List<br>Not Listed |                        |            |        |   |  |  |  |
| 7K(                                                                                                                             | 7K08AN                                    |                        |            |        |   |  |  |  |
|                                                                                                                                 |                                           |                        |            | MOD N° |   |  |  |  |
|                                                                                                                                 |                                           | CUSTOM                 | ER DRAWING |        | - |  |  |  |
|                                                                                                                                 | ss Steel Plug 8D series                   |                        |            |        |   |  |  |  |
| ar<br>:                                                                                                                         |                                           | NPRDS / PROJECT<br>859 |            |        |   |  |  |  |
| This document is the property of<br>SOURIAU<br>it must not be reproduced or<br>communicated without permission                  |                                           |                        |            |        |   |  |  |  |
|                                                                                                                                 | DRG N°<br>8AN-C                           |                        |            | SHEET  |   |  |  |  |
| NU                                                                                                                              | BANC                                      |                        | A          |        | J |  |  |  |
|                                                                                                                                 |                                           |                        |            |        |   |  |  |  |