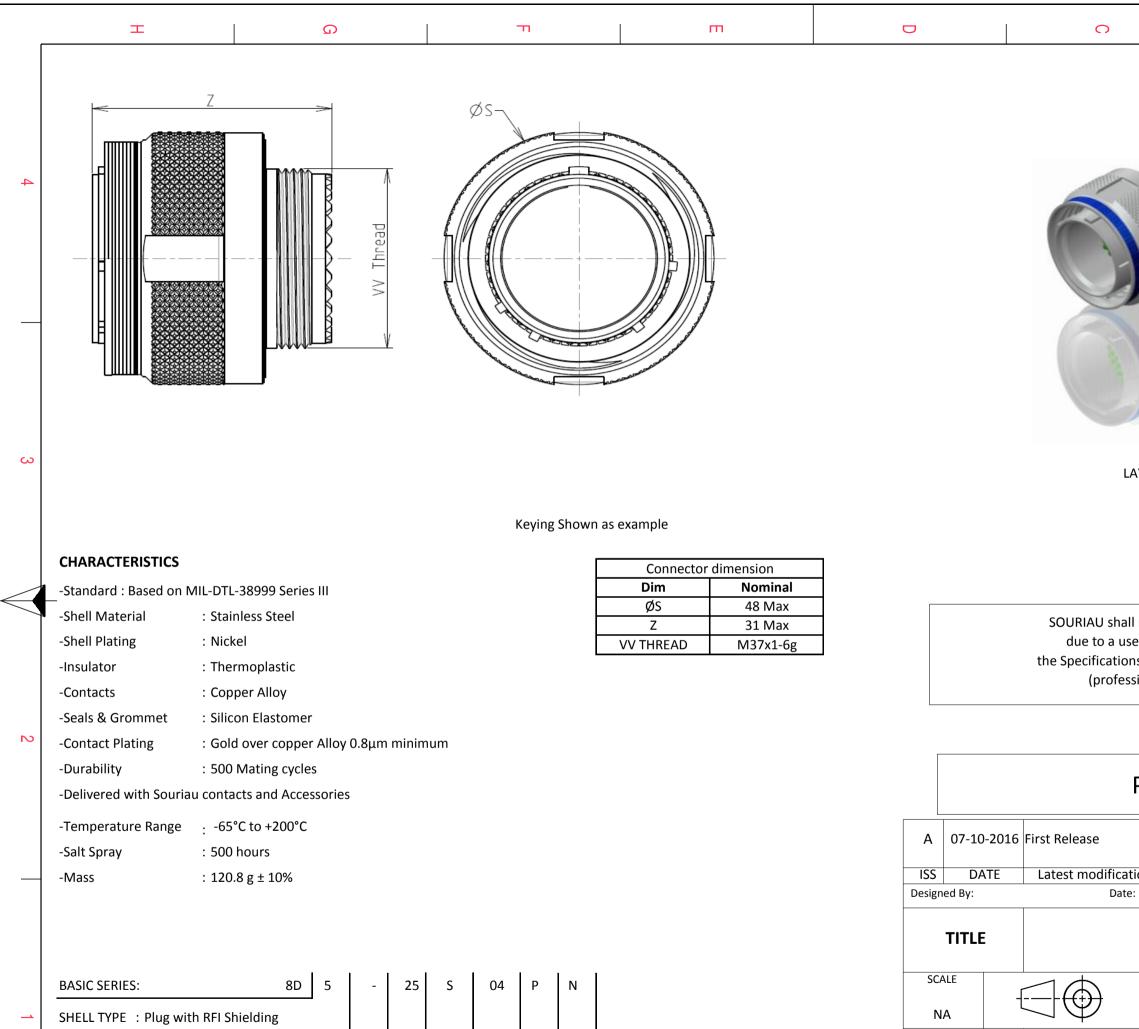

| CONTACT TYPE | : Standard Crimp Contact |
|--------------|--------------------------|
|              |                          |

SHELL SIZE: 25

PLATING : S = Nickel

Н

G

F

Е

**SOURIAU** CONTACT TYPE : PIN(500 Matings) FORMAT CONTACT LAYOUT : 25-04 A3 D

ORIENTATION : N

| C                                                                                                                                                                                                                                                                                                                                                                  | B                   | A                                                          |              |   |  |
|--------------------------------------------------------------------------------------------------------------------------------------------------------------------------------------------------------------------------------------------------------------------------------------------------------------------------------------------------------------------|---------------------|------------------------------------------------------------|--------------|---|--|
|                                                                                                                                                                                                                                                                                                                                                                    |                     |                                                            |              | 4 |  |
| LAYOUT SHOWN A                                                                                                                                                                                                                                                                                                                                                     | AS EXAMPLE          |                                                            |              | 3 |  |
| URIAU shall not be liable for any non-conformity or damage<br>due to a use of the Products which does not comply with<br>specifications issued by either of the Parties or by a third party<br>(professional recommendation, technical notice.)<br>$Country \qquad Jurisdiction \& Control List \\ \hline FR \qquad Not Listed \\ \hline PN: 8D525S04PN \\ \hline$ |                     |                                                            |              |   |  |
| elease<br>st modification - by<br>Date:                                                                                                                                                                                                                                                                                                                            |                     | CUSTOMER DRAWING                                           | MOD N°       |   |  |
| Stainless Steel Plug 8D series                                                                                                                                                                                                                                                                                                                                     |                     |                                                            |              |   |  |
| General line<br>Tolerances<br>±                                                                                                                                                                                                                                                                                                                                    |                     | NPRDS / PROJECT<br><b>859</b><br>This document is the prop | perty of     | 1 |  |
| SOURIAU.COM  SOURIAU    it must not be reproduced or communicated without permission  communicated without permission                                                                                                                                                                                                                                              |                     |                                                            |              |   |  |
|                                                                                                                                                                                                                                                                                                                                                                    | U DRG N°<br>S04PN-C |                                                            | SHEET<br>1/2 |   |  |
| C                                                                                                                                                                                                                                                                                                                                                                  | B                   | A                                                          |              |   |  |