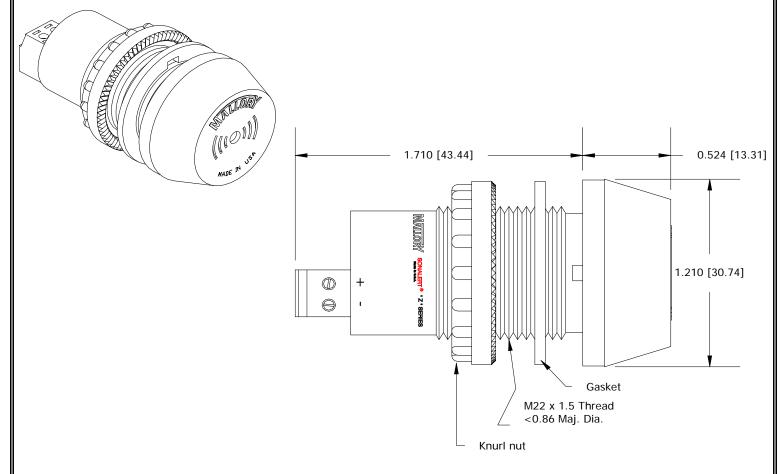

## MALLORY Mallory Sonalert Products,Inc. | Part #: Sales Outline Drawing | Revision:

Part #: ZA120SADP2

Specifications:

| Sound Level Category  | Soft                                                                          |
|-----------------------|-------------------------------------------------------------------------------|
| Mode of Operation     | Fast Double Pulse @ 2 PPS                                                     |
| Voltage Rating        | 48 to 120 VAC                                                                 |
| Frequency             | 3900 ± 500 Hz                                                                 |
| Loudness @ 2 FT       | 65 to 75 dB(A) Typ.                                                           |
| Current Draw          | 40mA MAX                                                                      |
| Housing Material      | 6/6 Nylon, Color: Black                                                       |
| Storage Temperature   | -40° to +80° C                                                                |
| Operating Temperature | -30° to +65° C                                                                |
| Panel Mounting        | Recommended hole size is 22.5 mm. Thread front will fit standard 22.5mm hole. |
| Knurled Nut           | Used to attach part to panel. The max recommended torque is 10 in-lbs.        |
| Weight (Typical)      | 28 g                                                                          |
| NEMA 3R,4X, & 12      | Approved with use of included gasket.                                         |
| cUL Recognition       | Supply voltage shall employ Transient Voltage Surge Suppression.              |
| Options               | Please contact factory.                                                       |
|                       |                                                                               |

Dimensions: Inches (mm) cull Recognized ROHS Compliant