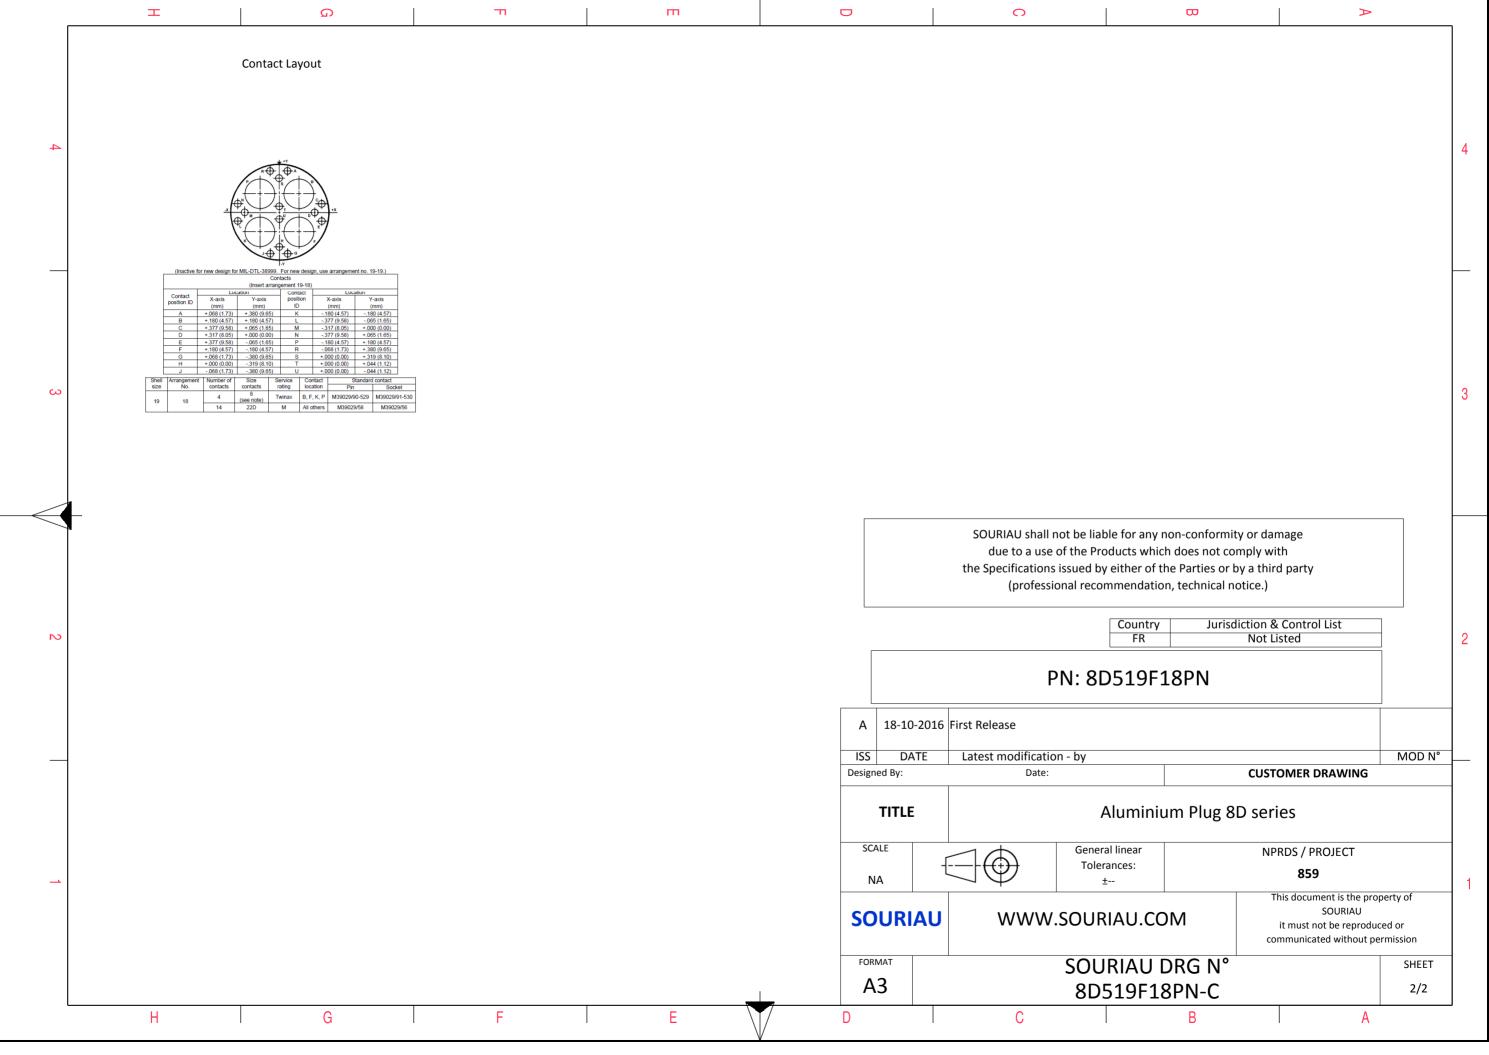

|                                                                                                                                                                                                                                                                                                                                                                                                                                                                                                                                                                                                                                                                                                                                                                                                                                                                                                                                                                                                                                                                                                                                                                                                                                                                                                                                                                                                                                                                                                                                                                                                                                                                                                                                                                                                                                                                                                                                                                                                                                                                                                                                                                                                                                                                                            |                                      | n m                     |         | 0                                    | <b>∞</b>   ⊃              | ⊳            |        |
|--------------------------------------------------------------------------------------------------------------------------------------------------------------------------------------------------------------------------------------------------------------------------------------------------------------------------------------------------------------------------------------------------------------------------------------------------------------------------------------------------------------------------------------------------------------------------------------------------------------------------------------------------------------------------------------------------------------------------------------------------------------------------------------------------------------------------------------------------------------------------------------------------------------------------------------------------------------------------------------------------------------------------------------------------------------------------------------------------------------------------------------------------------------------------------------------------------------------------------------------------------------------------------------------------------------------------------------------------------------------------------------------------------------------------------------------------------------------------------------------------------------------------------------------------------------------------------------------------------------------------------------------------------------------------------------------------------------------------------------------------------------------------------------------------------------------------------------------------------------------------------------------------------------------------------------------------------------------------------------------------------------------------------------------------------------------------------------------------------------------------------------------------------------------------------------------------------------------------------------------------------------------------------------------|--------------------------------------|-------------------------|---------|--------------------------------------|---------------------------|--------------|--------|
| CHARACTERISTICS         Shell Plating       :: Nicki         Shell Plating       :: Nicki         Shell Plating       :: Nicki         Shell Plating       :: Silkon resconsions         -Contact / Balang       :: Silkon resconsions         -Devolvity       :: Silkon resconsions         -Devolvity       :: Silkon resconsions         -Belowered with Souriau contacts and Accessonies       :: Silko resconsions         -Belowered with Souriau contacts and Accessonies       :: Silko resconsions         -Belowered with Souriau contacts and Accessonies       :: Silko resconsions         -Silk Strow       :: Bala 5         Stell L TYPE       : Balander Clinp Contact         Stell L TYPE       :: Wug with Wit Shelding         Contract Type: : Wug with Wit Shelding       :: Silko resconsions         Stell L TYPE       :: Wug with Wit Shelding       :: Silko resconsions         Stell L TYPE       :: Wug with Wit Shelding       :: Silko resconsions         Stell L TYPE       :: Wug with Wit Shelding       :: Silko resconsis </td <td></td> <td></td> <td></td> <td></td> <td></td> <td></td> <td></td>                                                                                                                                                                                                                                                                                                                                                                                                                                                                                                                                                                                                                                                                                                                                                                                                                                                                                                                       |                                      |                         |         |                                      |                           |              |        |
| CARACTERISTS         Sourdard: Saved on MLDTJ 3999 Series III         Shell Matrixi :: Aluminium         Shell Matrixi :: Stoked on MLDTJ 3999 Series III         Shell Matrixi :: Stoked on MLDTJ 3999 Series III         Shell Matrixi :: Stoked on MLDTJ 3999 Series III         Shell Matrixi :: Stoked on MLDTJ 3999 Series III         Shell Matrixi :: Stoked on MLDTJ 3999 Series III         Shell Matrixi :: Stoked on MLDTJ 3999 Series III         Shell Matrixi :: Stoked on MLDTJ 3999 Series III         Shell Matrixi :: Stoked on MLDTJ 3999 Series III         Shell Matrixi :: Stoked on MLDTJ 3999 Series III         Shell Matrixi :: Stoked on MLDTJ 3999 Series III         Shell Matrixi :: Stoked on MLDTJ 3999 Series III         Shell Matrixi :: Stoked Crimp Gamaet         Shell Matrixi :: Stoked Crimp Gamaet         Shell Matrixi :: Stoked Crimp Gamaet         Shell TYPE :: Flagwith Ref Shelding         Matrixi :: Stoked Crimp Gamaet         Matrixi :: Stoked Crimp Gamaet         Matrixi : Stoked Crimp Gamaet                                                                                                                                                                                                                                                                                                                                                                                                                                                                                                                                                                                                                                                                                                                                                                                                                                                                                                                                                       |                                      |                         |         |                                      |                           |              | ÷      |
| CHARACTERISTICS         Standard: Based on ML/DTI-38999 Series III         Shell Material       A maintain         Shell Material       Shell Material                                                                                                                                                                                                                                                                                                                                                                                                                                                                                                                                                                                                                                                                                                                                                                                                                                                                                                                                                                                                                                                                                                                             |                                      |                         |         |                                      |                           |              |        |
| Standard : Based on MIL-DTL-38999 Series III        Contact Series :        Contact Series :        Delivered with Souriau contacts and Accessories        Steller Series :        Belivered with Rel Shielding        Stell TYPE : Plug with RFI Shielding        Stell TYPE : Standard Cimp Contact        Stell TYPE : Standar                                                                                                                                                                                                                                                                                                                                                                                                                                                                                                                                                                                                                                                                                                                                                                                                                                                                                                                                                                                                              |                                      | Yeying Shown as example |         |                                      |                           |              |        |
| Shell Material       :: Aluminium         Shell Material       :: Aluminium         Shell Material       :: Aluminium         Shell Material       :: Nickel         -Insulator       :: Thermoplastic         -Contact Plating       :: Goper Alloy         Seals & Grommet       : Sillion Elastomer         -Contact Plating       :: God over cooper Alloy 0.8µm minimum         -Durbility       : S00 Mating cycles         -Delivered with Souriau contacts and Accessories          -Temperature Range       :: 65'C to -220°C         -selt Spray       : 48 hours         BASIC SCRLES:       80         Stell TYPE       : Plug with RFI Shielding         CONTACT TYPE       : Stell TYPE         PLATING       : F = Nickel         CONTACT TYPE       : Souriau Charder Gring Contact         PLATING       : F = Nickel         CONTACT TYPE       : Souriau Charder Gring Contact         PLATING       : F = Nickel                                                                                                                                                                                                                                                                                                                                                                                                                                                                                                                                                                                                                                                                                                                                                                                                                                                                                                                                                                                                                                                                                                                                                                                                                                                                                                                                                       |                                      |                         |         |                                      |                           |              |        |
| BASIC SERIES: BD 5 - 19 F 18 P M     CONTACT TYPE : Standard Crimp Contact     SHELL TYPE : Plug with RFI Shielding     CONTACT TYPE : Standard Crimp Contact     SHELL TYPE : Plug with RFI Shielding     CONTACT TYPE : Standard Crimp Contact     SHELL TYPE : Plug with RFI Shielding     CONTACT TYPE : Standard Crimp Contact     SHELL TYPE : Plug with RFI Shielding     CONTACT TYPE : Standard Crimp Contact     SHELL TYPE : Plug with RFI Shielding     CONTACT TYPE : Standard Crimp Contact     SHELL TYPE : Plug with RFI Shielding     CONTACT TYPE : Standard Crimp Contact     SHELL TYPE : Plug with RFI Shielding     CONTACT TYPE : Standard Crimp Contact     SHELL TYPE : Plug with RFI Shielding     CONTACT TYPE : Standard Crimp Contact     SHELL TYPE : Plug with RFI Shielding     CONTACT TYPE : Standard Crimp Contact     SHELL TYPE : Plug with RFI Shielding     CONTACT TYPE : Standard Crimp Contact     SHELL TYPE : Plug with RFI Shielding     CONTACT TYPE : Plug with RFI Shielding     CONTACT TYPE : Standard Crimp Contact     SHELL TYPE : Plug with RFI Shielding     CONTACT TYPE : Plug Sh                                                                                                                                                                     |                                      | ØS 38.5 Max             |         | SOURIALI shall not he liable for any | non-conformity or damage  |              | ╞      |
| Inductor       Inductor <td< td=""><td>-Shell Plating : Nickel</td><td></td><td></td><td>due to a use of the Products whic</td><td>h does not comply with</td><td></td><td></td></td<>                                                                                                                                                                                                                                                                                                                                                                                                                                                                                                                                                                                                                                                                                                                                                                                                                       | -Shell Plating : Nickel              |                         |         | due to a use of the Products whic    | h does not comply with    |              |        |
| - Contacts       :: Copper Alloy         -Seals & Grommet       :: Silicon Elastomer         -Contact Plating       :: Gold over copper Alloy 0.8µm minimum         -Durability       :: S00 Mating cycles         -Delivered with Souriau contacts and Accessories       PN: 8D519F18PN         -Temperature Range       :: -65°C to +200°C         -Sait Spray       :: 48 hours         A       18:10-2016         First Release                                                                                                                                                                                                                                                                                                                                                                                                                                                                                                                                                                                                                                                                                                                                                                                                                                                                                                                                                                                                                                                                                                                                                                                                                                                                                                                                                                                                                                                                                                                                                                                                                                                                                                                                                                                                                                                        |                                      |                         |         |                                      |                           |              |        |
| <ul> <li>Contact Plating :: Gold over copper Alloy 0.8µm minimum</li> <li>Durability :: 500 Mating cycles</li> <li>Delivered with Souriau contacts and Accessories</li> <li>-Temperature Range :: -65°C to +200°C</li> <li>-Salt Spray :: 48 hours</li> </ul> A 18-10-2016 First Release           A 18-10-2016 First Release           SSIEL TYPE :: Plug with RFI Shielding           CONTACT TYPE :: Standard Crimp Contact           SHELL SIZE :: 19           PLATING :: F = Nickel           CONTACT TYPE :: Plug with RFI Shielding           PLATING :: F = Nickel                                                                                                                                                                                                                                                                                                                                                                                                                                                                                                                                                                                                                                                                                                                                                                                                                                                                                                                                                                                                                                                                                                                                                                                                                                                                                                                                                                                                                                                                                                                                                          |                                      |                         |         |                                      | ·                         |              |        |
| Durability :: 500 Mating cycles<br>Delivered with Souriau contacts and Accessories<br>Temperature Range :: 65°C to +200°C<br>Salt Spray :: 48 hours<br>MOD N°<br>Designed By: Date: Customer Drawing<br>Designed By: Date: Customer Drawing<br>Designed By: Date: Customer Drawing<br>Designed By: Date: Customer Drawing<br>SALE Aluminium Plug 8D series<br>SCALE General linear<br>Tolerances: 80 5<br>19 F 18 P N<br>CONTACT TYPE :: Standard Crimp Contact<br>SHELL SIZE : 19<br>PLATING :: F = Nickel Contact Layout : 19-18<br>CONTACT TYPE :: Plug with RFI Shielding<br>CONTACT TYPE :: Plug with RFI Shielding<br>CONTACT TYPE :: Plug contact<br>SHELL SIZE : 19<br>CONTACT TYPE :: Plug contact Layout : 19-18<br>CONTACT Layout : 19-18<br>CONTAC       |                                      |                         |         |                                      |                           |              |        |
| -Delivered with Souriau contacts and Accessories<br>-Temperature Range : -65°C to +200°C<br>-Salt Spray : 48 hours<br>A 18-10-2016 First Release<br>BASIC SERIES: 8D 5 - 19 F 18 P N<br>BASIC SERIES: 8D 5 - 19 F 18 P N<br>SHELL TYPE : Plug with RFI Shielding<br>CONTACT TYPE : Standard Crimp Contact<br>SHELL SIZE : 19<br>PLATING : F = Nickel<br>CONTACT TYPE : PIN(500 Matings)<br>CONTACT TYPE : PIN(500 Matings)<br>CONTAC                                 |                                      |                         |         |                                      |                           |              |        |
| -Salt Spray : 48 hours<br>-Salt Spray : 48 hours<br>A 18-10-2016 First Release<br>HS DATE Latest modification - by MOD N*<br>Designed By: Date: CUSTOMER DRAWING<br>Designed By: Date: CUSTOMER DRAWING<br>TITLE Aluminium Plug 8D series<br>TITLE Aluminium Plug 8D series<br>SCALE NA General linear Tolerances: 859<br>±                                                                                                                                                                                                                                                                                                                                                                                                                                                                                                                                                                                                                                                                                                                                                                                                                                                                                                                                                                                                                                                                                                                                                                                                                                                                                                                                                                                                                                                                                                                                                                                                                                                                                                                                                                                                                                                                                                                                                                |                                      |                         |         | PN: 8D519F                           | 18PN                      |              |        |
| -Salt Spray : 48 hours :<br>-Salt Spray : 24 h | -Temperature Range : -65°C to +200°C |                         |         | ret Poloaco                          |                           | ]            | $\neg$ |
| Designed By:       Date:       CUSTOMER DRAWING         BASIC SERIES:       8D       5       19       F       18       P       N         SHELL TYPE : Plug with RFI Shielding       0       SCALE       General linear Tolerances: ±       NPRDS / PROJECT         CONTACT TYPE : Standard Crimp Contact       0RIENTATION : N       NA       SOURIAU       This document is the property of SOURIAU         SHELL SIZE : 19       CONTACT TYPE : PIN(500 Matings)       CONTACT TYPE : PIN(500 Matings)       SOURIAU       WWW.SOURIAU.COM       This document is the property of communicated without permission         PLATING : F = Nickel       CONTACT TYPE : PIN(500 Matings)       FORMAT       SOURIAU DRG N°       SHEET         A3       8D519F18PN-C       1/2                                                                                                                                                                                                                                                                                                                                                                                                                                                                                                                                                                                                                                                                                                                                                                                                                                                                                                                                                                                                                                                                                                                                                                                                                                                                                                                                                                                                                                                                                                               | -Salt Spray : 48 hours               |                         |         |                                      |                           |              |        |
| BASIC SERIES:       8D       5       -       19       F       18       P       N         SHELL TYPE       : Plug with RFI Shielding                                                                                                                                                                                                                                                                                                                                                                                                                                                                                                                                                                                                                                                                                                                                                                                                                                                                                                                                                                                                                                                                                                                                                                                                                                                                                                                                                                                                                                                                                                                                                                                                                                                                                                                                                                                                                                                                                                                                                                                                                                                                                                                                                        | -                                    |                         | I       |                                      | CUSTOMER DRAWING          |              | _      |
| BASIC SERIES:       8D       5       -       19       F       18       P       N         SHELL TYPE       Plug with RFI Shielding       General linear       NPRDS / PROJECT         CONTACT TYPE       Standard Crimp Contact       ORIENTATION : N       NA       General linear       NPRDS / PROJECT         SHELL SIZE       19       F       18       P       N       ORIENTATION : N       SOURIAU       WWW.SOURIAU.COM       This document is the property of SOURIAU         SHELL SIZE       19       CONTACT TYPE : PIN(500 Matings)       CONTACT LAYOUT : 19-18       FORMAT       SOURIAU DRG N°       SHEET         A3       8D519F18PN-C       1/2                                                                                                                                                                                                                                                                                                                                                                                                                                                                                                                                                                                                                                                                                                                                                                                                                                                                                                                                                                                                                                                                                                                                                                                                                                                                                                                                                                                                                                                                                                                                                                                                                        |                                      |                         | TITLE   | Aluminiu                             | um Plug 8D series         |              | _      |
| BASIC SERVES.       BD       3       13       F       14       F       Na       F       14       S       14       S       14       S       14       14       14       14       14       14       14       14       14       14       14       14       14       14       14       14       14       14       14       14       14       14       14       14       14       14       14       14       14       14       14       14       14       14       14       14       14       14       14       14       14       14       14       14       14       14       14       14       14       14       14       14                                                                                                                                                                                                                                                                                                                                                                                                                                                                                                                                                                                                                                                                                                                                                                                                                                                                                                                                                                                                                                                                                                                                                                                                                                                            |                                      |                         | SCALE   |                                      | -                         |              | _      |
| SHELL TYPE : Plug with RFI Shielding       ORIENTATION : N       NA       Image: second control of the shielding         CONTACT TYPE : Standard Crimp Contact       ORIENTATION : N       SOURIAU       WWW.SOURIAU.COM       This document is the property of SOURIAU         SHELL SIZE : 19       CONTACT TYPE : PIN(500 Matings)       CONTACT TYPE : PIN(500 Matings)       FORMAT       SOURIAU       SOURIAU DRG N° communicated without permission         PLATING : F = Nickel       CONTACT LAYOUT : 19-18       FORMAT       SOURIAU DRG N° source       SHEET         1/2       Image: second contact       Image: second contact       1/2                                                                                                                                                                                                                                                                                                                                                                                                                                                                                                                                                                                                                                                                                                                                                                                                                                                                                                                                                                                                                                                                                                                                                                                                                                                                                                                                                                                                                                                                                                                                                                                                                                   |                                      | P N                     |         |                                      |                           |              |        |
| SHELL SIZE : 19       CONTACT TYPE : PIN(500 Matings)       SOURIAU       it must not be reproduced or communicated without permission         PLATING : F = Nickel       CONTACT LAYOUT : 19-18       FORMAT       SOURIAU DRG N°       SHEET         A3       8D519F18PN-C       1/2                                                                                                                                                                                                                                                                                                                                                                                                                                                                                                                                                                                                                                                                                                                                                                                                                                                                                                                                                                                                                                                                                                                                                                                                                                                                                                                                                                                                                                                                                                                                                                                                                                                                                                                                                                                                                                                                                                                                                                                                     |                                      |                         |         |                                      | This document is the      |              | -      |
| SHELL SIZE : 19       CONTACT TYPE : PIN(500 Matings)       communicated without permission         PLATING : F = Nickel       CONTACT LAYOUT : 19-18       FORMAT       SOURIAU DRG N°       SHEET         A3       8D519F18PN-C       1/2                                                                                                                                                                                                                                                                                                                                                                                                                                                                                                                                                                                                                                                                                                                                                                                                                                                                                                                                                                                                                                                                                                                                                                                                                                                                                                                                                                                                                                                                                                                                                                                                                                                                                                                                                                                                                                                                                                                                                                                                                                                |                                      |                         | SOURIAU | WWW.SOURIAU.CC                       | JIVI it must not be repro | oduced or    |        |
| A3         SOOKAO DKG N         1/2                                                                                                                                                                                                                                                                                                                                                                                                                                                                                                                                                                                                                                                                                                                                                                                                                                                                                                                                                                                                                                                                                                                                                                                                                                                                                                                                                                                                                                                                                                                                                                                                                                                                                                                                                                                                                                                                                                                                                                                                                                                                                                                                                                                                                                                        | I I                                  |                         |         |                                      | communicated withou       | t permission |        |
|                                                                                                                                                                                                                                                                                                                                                                                                                                                                                                                                                                                                                                                                                                                                                                                                                                                                                                                                                                                                                                                                                                                                                                                                                                                                                                                                                                                                                                                                                                                                                                                                                                                                                                                                                                                                                                                                                                                                                                                                                                                                                                                                                                                                                                                                                            | PLATING : F = Nickel                 | CONTACT LAYOUT : 19-18  |         |                                      |                           |              |        |
| H G F E T D C B A                                                                                                                                                                                                                                                                                                                                                                                                                                                                                                                                                                                                                                                                                                                                                                                                                                                                                                                                                                                                                                                                                                                                                                                                                                                                                                                                                                                                                                                                                                                                                                                                                                                                                                                                                                                                                                                                                                                                                                                                                                                                                                                                                                                                                                                                          |                                      |                         | A3      |                                      |                           | 1/2          |        |