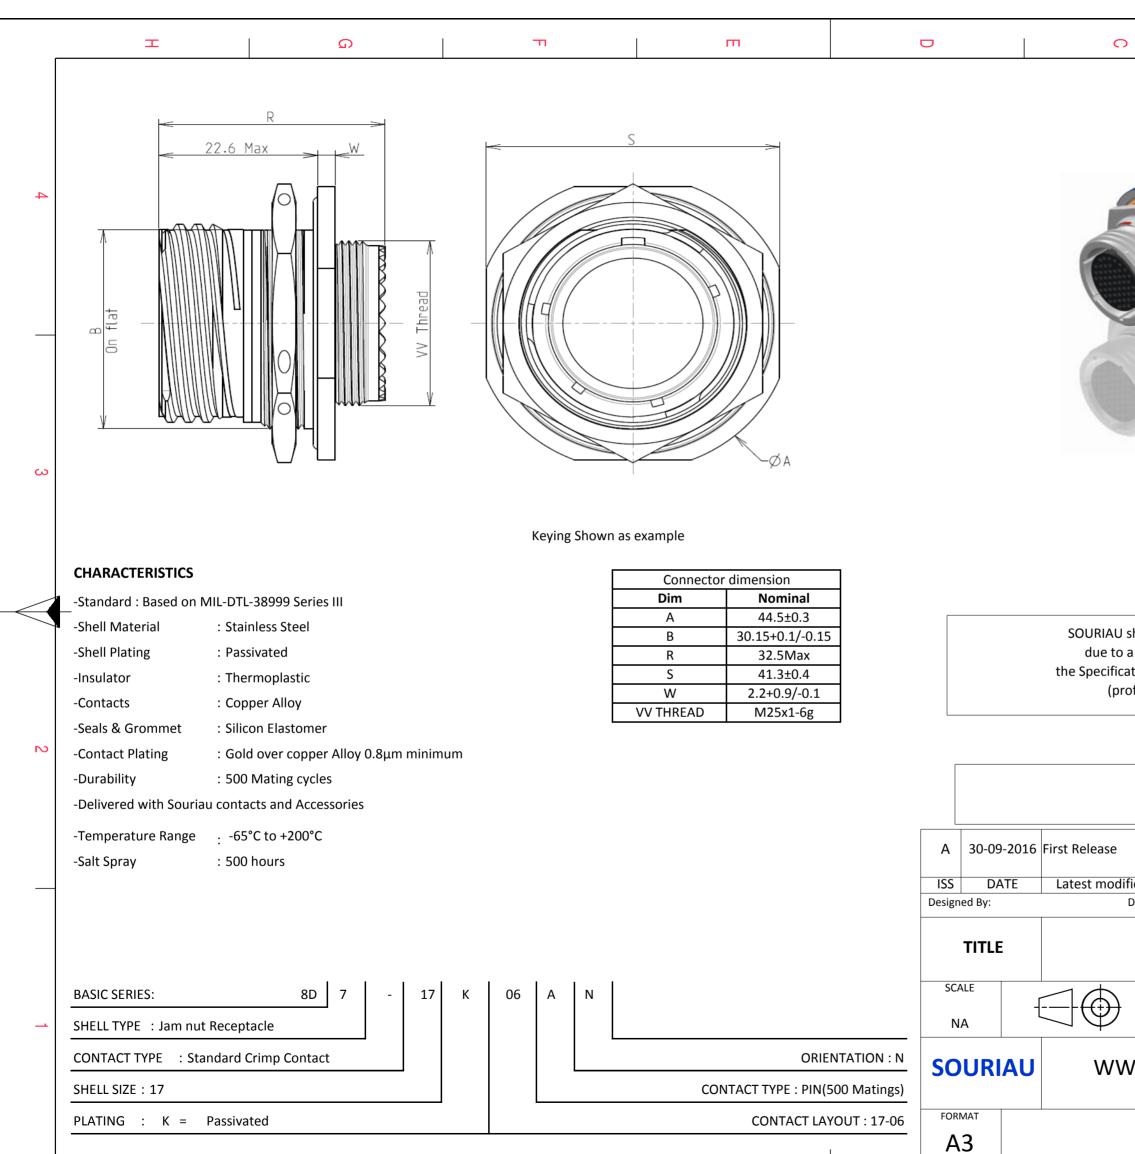

F

Е

Н

G

D

(

| a use of the Products which does not comply with<br>ations issued by either of the Parties or by a third party<br>ofessional recommendation, technical notice.)<br><ul> <li></li></ul>                                                                                                                                                                                                                          |
|-----------------------------------------------------------------------------------------------------------------------------------------------------------------------------------------------------------------------------------------------------------------------------------------------------------------------------------------------------------------------------------------------------------------|
| LAYOUT SHOWN AS EXAMPLE         shall not be liable for any non-conformity or damage         a use of the Products which does not comply with         ations issued by either of the Parties or by a third party         ofessional recommendation, technical notice.) <ul> <li></li></ul>                                                                                                                      |
| a use of the Products which does not comply with<br>ations issued by either of the Parties or by a third party<br>ofessional recommendation, technical notice.)<br><ul> <li></li></ul>                                                                                                                                                                                                                          |
| Date:       CUSTOMER DRAWING         Stainless Steel Receptacle 8D series       Stainless Steel Receptacle 8D series         General linear<br>Tolerances:       NPRDS / PROJECT         ±       859         VW.SOURIAU.COM       This document is the property of<br>SOURIAU<br>it must not be reproduced or<br>communicated without permission       SHEET         SOURIAU DRG N°<br>8D717K06AN-C       SHEET |
| Tolerances:     859       ±     This document is the property of SOURIAU       VW.SOURIAU.COM     This document is the property of sOURIAU       SOURIAU DRG N°     SHEET       8D717K06AN-C     1/2                                                                                                                                                                                                            |
| 8D717K06AN-C 1/2                                                                                                                                                                                                                                                                                                                                                                                                |
|                                                                                                                                                                                                                                                                                                                                                                                                                 |