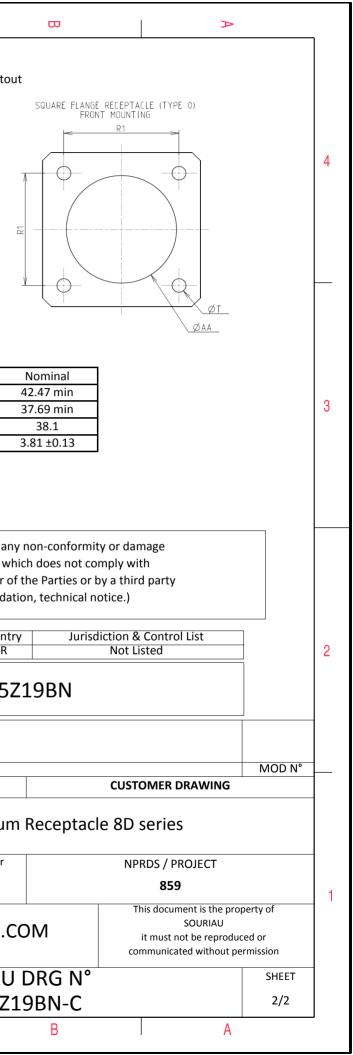

Ν

| Connector dimension |               |  |  |
|---------------------|---------------|--|--|
| Dim                 | Nominal       |  |  |
| Р                   | 3.91±0.2      |  |  |
| PP                  | 6.15±0.2      |  |  |
| R1                  | 38.1          |  |  |
| R2                  | 34.93         |  |  |
| S                   | 46±0.3        |  |  |
| V                   | 20.07+0/-1.25 |  |  |
| W                   | 2.1/3.2       |  |  |
| Z                   | 31.5 Max      |  |  |
| VV THREAD           | M37x1-6g      |  |  |

| ſ        | Ŧ                                                                                                                                                                                                                                                                                                                                                                                                                                                                                                                                                                                                       | ۵<br>ا                                                                                                                                                                                                                                                                                                                                                                                                                                                                                                                                                                                                                                                                                                                                                                                                                                               | וד | m | D                     | 0                                                                                |                                    |
|----------|---------------------------------------------------------------------------------------------------------------------------------------------------------------------------------------------------------------------------------------------------------------------------------------------------------------------------------------------------------------------------------------------------------------------------------------------------------------------------------------------------------------------------------------------------------------------------------------------------------|------------------------------------------------------------------------------------------------------------------------------------------------------------------------------------------------------------------------------------------------------------------------------------------------------------------------------------------------------------------------------------------------------------------------------------------------------------------------------------------------------------------------------------------------------------------------------------------------------------------------------------------------------------------------------------------------------------------------------------------------------------------------------------------------------------------------------------------------------|----|---|-----------------------|----------------------------------------------------------------------------------|------------------------------------|
|          |                                                                                                                                                                                                                                                                                                                                                                                                                                                                                                                                                                                                         | Contact Layout                                                                                                                                                                                                                                                                                                                                                                                                                                                                                                                                                                                                                                                                                                                                                                                                                                       |    |   |                       |                                                                                  | Panel Cutou                        |
| 4        |                                                                                                                                                                                                                                                                                                                                                                                                                                                                                                                                                                                                         |                                                                                                                                                                                                                                                                                                                                                                                                                                                                                                                                                                                                                                                                                                                                                                                                                                                      |    |   |                       | SQUARE FLANGE RECEPTACLE (TYPI<br>REAR MOUNTING                                  |                                    |
|          | Contact<br>position ID         K-axis<br>(mm)           A         +.000 (0.00)         +.           B         +.226 (5.99)         +.           C         +.354 (8.99)         +.           D         +.472 (11.99)         +.           E         +.354 (8.99)            F         +.226 (5.99)            G         +.000 (0.00)            H        226 (5.99)            G         +.000 (0.00)            H        226 (5.99)            J        354 (8.99)            K        472 (11.99)         +.           K        472 (11.99)         +.           Shell         Arrangement         Nuu | Y-axis<br>(mm)         Contact<br>(mm)         X-axis<br>(mm)         Y-axis<br>(mm)           409 (10.39)         L        354 (8.99)         +.205 (5.21)           409 (10.39)         M        226 (5.99)         +.409 (10.39)           205 (5.21)         N        118 (3.00)         +.205 (5.21)           000 (0.00)         P         +.118 (3.00)         +.205 (5.21)           205 (5.21)         R         +.236 (5.99)         +.000 (0.00)           409 (10.39)         S         +.118 (3.00)        205 (5.21)           409 (10.39)         T        118 (3.00)        205 (5.21)           409 (10.39)         U        230 (5.99)         +.000 (0.00)           205 (5.21)         V         +.000 (0.00)         +.000 (0.00)           205 (5.21)         V         +.000 (0.00)         +.000 (0.00)           000 (0.00) | ]  |   |                       |                                                                                  |                                    |
| ယ        | 25 -19                                                                                                                                                                                                                                                                                                                                                                                                                                                                                                                                                                                                  | 19   12   I   All   MS2005/-11                                                                                                                                                                                                                                                                                                                                                                                                                                                                                                                                                                                                                                                                                                                                                                                                                       |    |   |                       |                                                                                  | Dim<br>ØA<br>ØAA<br>R1<br>ØT       |
|          | L                                                                                                                                                                                                                                                                                                                                                                                                                                                                                                                                                                                                       |                                                                                                                                                                                                                                                                                                                                                                                                                                                                                                                                                                                                                                                                                                                                                                                                                                                      |    |   |                       |                                                                                  |                                    |
|          |                                                                                                                                                                                                                                                                                                                                                                                                                                                                                                                                                                                                         |                                                                                                                                                                                                                                                                                                                                                                                                                                                                                                                                                                                                                                                                                                                                                                                                                                                      |    |   |                       | SOURIAU shall not<br>due to a use of t<br>the Specifications iss<br>(professiona | the Products whi                   |
| N        |                                                                                                                                                                                                                                                                                                                                                                                                                                                                                                                                                                                                         |                                                                                                                                                                                                                                                                                                                                                                                                                                                                                                                                                                                                                                                                                                                                                                                                                                                      |    |   |                       |                                                                                  | Country<br>FR                      |
|          |                                                                                                                                                                                                                                                                                                                                                                                                                                                                                                                                                                                                         |                                                                                                                                                                                                                                                                                                                                                                                                                                                                                                                                                                                                                                                                                                                                                                                                                                                      |    |   |                       | PN                                                                               | : 8D025Z                           |
|          |                                                                                                                                                                                                                                                                                                                                                                                                                                                                                                                                                                                                         |                                                                                                                                                                                                                                                                                                                                                                                                                                                                                                                                                                                                                                                                                                                                                                                                                                                      |    |   |                       | 0-2016 First Release                                                             |                                    |
|          |                                                                                                                                                                                                                                                                                                                                                                                                                                                                                                                                                                                                         |                                                                                                                                                                                                                                                                                                                                                                                                                                                                                                                                                                                                                                                                                                                                                                                                                                                      |    |   | ISS E<br>Designed By: | DATE Latest modification -<br>Date:                                              | Бу                                 |
|          |                                                                                                                                                                                                                                                                                                                                                                                                                                                                                                                                                                                                         |                                                                                                                                                                                                                                                                                                                                                                                                                                                                                                                                                                                                                                                                                                                                                                                                                                                      |    |   | тіті                  | E                                                                                | Aluminium                          |
| <u> </u> |                                                                                                                                                                                                                                                                                                                                                                                                                                                                                                                                                                                                         |                                                                                                                                                                                                                                                                                                                                                                                                                                                                                                                                                                                                                                                                                                                                                                                                                                                      |    |   | SCALE<br>NA           |                                                                                  | General linear<br>Tolerances:<br>± |
|          |                                                                                                                                                                                                                                                                                                                                                                                                                                                                                                                                                                                                         |                                                                                                                                                                                                                                                                                                                                                                                                                                                                                                                                                                                                                                                                                                                                                                                                                                                      |    |   | SOUR                  | IAU WWW.So                                                                       | OURIAU.C                           |
|          |                                                                                                                                                                                                                                                                                                                                                                                                                                                                                                                                                                                                         |                                                                                                                                                                                                                                                                                                                                                                                                                                                                                                                                                                                                                                                                                                                                                                                                                                                      |    |   | FORMAT<br>A3          |                                                                                  | OURIAU<br>8D025Z1                  |
| L        | Н                                                                                                                                                                                                                                                                                                                                                                                                                                                                                                                                                                                                       | G                                                                                                                                                                                                                                                                                                                                                                                                                                                                                                                                                                                                                                                                                                                                                                                                                                                    | F  | E | D                     | С                                                                                |                                    |