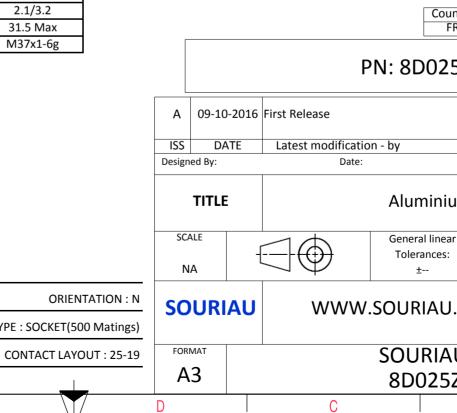

Ν

| Connector dimension |               |  |  |
|---------------------|---------------|--|--|
| Dim                 | Nominal       |  |  |
| Р                   | 3.91±0.2      |  |  |
| PP                  | 6.15±0.2      |  |  |
| R1                  | 38.1          |  |  |
| R2                  | 34.93         |  |  |
| S                   | 46±0.3        |  |  |
| V                   | 20.07+0/-1.25 |  |  |
| W                   | 2.1/3.2       |  |  |
| Z                   | 31.5 Max      |  |  |
| VV THREAD           | M37x1-6g      |  |  |

CONTACT TYPE : SOCKET(500 Matings)

Е

SOURIAU shall not be liable for due to a use of the Products the Specifications issued by either (professional recomment

| s which does not comply with<br>er of the Parties or by a third party<br>adation, technical notice.)<br><u>Intry Jurisdiction &amp; Control List</u><br>R Not Listed<br><b>5Z19BN</b><br>CUSTOMER DRAWING<br>UM Receptacle 8D series<br>ar NPRDS / PROJECT<br>859<br>1<br>This document is the property of<br>COLUMN                                                                                                                                                                                                                                                                                                                                                                                                                                                                                                                                                                                                                                                                                  |                                                                                                                                    |                        |          |   |      |        |   |  |  |
|-------------------------------------------------------------------------------------------------------------------------------------------------------------------------------------------------------------------------------------------------------------------------------------------------------------------------------------------------------------------------------------------------------------------------------------------------------------------------------------------------------------------------------------------------------------------------------------------------------------------------------------------------------------------------------------------------------------------------------------------------------------------------------------------------------------------------------------------------------------------------------------------------------------------------------------------------------------------------------------------------------|------------------------------------------------------------------------------------------------------------------------------------|------------------------|----------|---|------|--------|---|--|--|
| Image: Sexample       3         SEXAMPLE       3         Image: Sexam |                                                                                                                                    | Φ                      |          |   | А    |        |   |  |  |
| Image: Sexample       3         SEXAMPLE       3         Image: Sexam |                                                                                                                                    |                        |          |   |      |        |   |  |  |
| SEXAMPLE         any non-conformity or damage         which does not comply with         er of the Parties or by a third party         idation, technical notice.)         intry       Jurisdiction & Control List         R       Not Listed         5Z19BN         MOD N°         CUSTOMER DRAWING         um Receptacle &D series         ar       NPRDS / PROJECT         859       This document is the property of SOURIAU         it must not be reproduced or communicated without permission       SHEET         AU DRG N°       SHEET         Z19BN-C       1/2                                                                                                                                                                                                                                                                                                                                                                                                                             |                                                                                                                                    |                        |          |   |      |        | 4 |  |  |
| which does not comply with<br>er of the Parties or by a third party<br>indation, technical notice.) 2     Intry Jurisdiction & Control List   TR Not Listed     5Z19BN     MOD N°     CUSTOMER DRAWING   Image: Model of the property of source or communicated without permission     NU DRG N°   SHEET   1/2                                                                                                                                                                                                                                                                                                                                                                                                                                                                                                                                                                                                                                                                                        | AS EXA                                                                                                                             | AMPLE                  |          |   |      |        | 3 |  |  |
| R Not Listed 2   5Z19BN MOD N°   SZ19BN MOD N°   CUSTOMER DRAWING   um Receptacle 8D series   ar NPRDS / PROJECT   859   J.COM   This document is the property of SOURIAU   it must not be reproduced or communicated without permission   AU DRG N°   SHEET   219BN-C                                                                                                                                                                                                                                                                                                                                                                                                                                                                                                                                                                                                                                                                                                                                | any non-conformity or damage<br>which does not comply with<br>or of the Parties or by a third party<br>adation, technical notice.) |                        |          |   |      |        |   |  |  |
| MOD N°<br>CUSTOMER DRAWING<br>um Receptacle 8D series<br>ar NPRDS / PROJECT<br>859<br>D.COM<br>This document is the property of<br>SOURIAU<br>it must not be reproduced or<br>communicated without permission<br>AU DRG N°<br>SHEET<br>1/2                                                                                                                                                                                                                                                                                                                                                                                                                                                                                                                                                                                                                                                                                                                                                            | untry<br>FR                                                                                                                        | Jurisd                 |          |   | List | ]      | 2 |  |  |
| CUSTOMER DRAWING         um Receptacle 8D series         ar         NPRDS / PROJECT         859         This document is the property of SOURIAU         SOURIAU         it must not be reproduced or communicated without permission         SHEET         1/2                                                                                                                                                                                                                                                                                                                                                                                                                                                                                                                                                                                                                                                                                                                                       | 5Z19BN                                                                                                                             |                        |          |   |      |        |   |  |  |
| um Receptacle 8D series<br>ar NPRDS / PROJECT 859<br>U.COM This document is the property of SOURIAU it must not be reproduced or communicated without permission<br>NU DRG N° SHEET 1/2                                                                                                                                                                                                                                                                                                                                                                                                                                                                                                                                                                                                                                                                                                                                                                                                               |                                                                                                                                    |                        |          |   |      | MOD N° |   |  |  |
| Ar NPRDS / PROJECT<br>859<br>1<br>1<br>1<br>1<br>1<br>1<br>1<br>1<br>1<br>1<br>1<br>1<br>1                                                                                                                                                                                                                                                                                                                                                                                                                                                                                                                                                                                                                                                                                                                                                                                                                                                                                                            |                                                                                                                                    | CUSTOMER DRAWING       |          |   |      |        |   |  |  |
| 859       This document is the property of SOURIAU it must not be reproduced or communicated without permission       NU DRG N°     SHEET       219BN-C     1/2                                                                                                                                                                                                                                                                                                                                                                                                                                                                                                                                                                                                                                                                                                                                                                                                                                       |                                                                                                                                    | m Receptacle 8D series |          |   |      |        |   |  |  |
| This document is the property of SOURIAU         it must not be reproduced or communicated without permission         VUDRG N°       SHEET         Z19BN-C       1/2                                                                                                                                                                                                                                                                                                                                                                                                                                                                                                                                                                                                                                                                                                                                                                                                                                  | ar<br>:                                                                                                                            |                        |          |   |      |        |   |  |  |
| Z19BN-C 1/2                                                                                                                                                                                                                                                                                                                                                                                                                                                                                                                                                                                                                                                                                                                                                                                                                                                                                                                                                                                           | J.COM SOURIAU<br>it must not be reproduced or                                                                                      |                        |          |   |      |        |   |  |  |
|                                                                                                                                                                                                                                                                                                                                                                                                                                                                                                                                                                                                                                                                                                                                                                                                                                                                                                                                                                                                       |                                                                                                                                    |                        | <u> </u> |   |      |        |   |  |  |
| D I A                                                                                                                                                                                                                                                                                                                                                                                                                                                                                                                                                                                                                                                                                                                                                                                                                                                                                                                                                                                                 | Z19                                                                                                                                |                        |          |   | Λ    | 1/2    |   |  |  |
|                                                                                                                                                                                                                                                                                                                                                                                                                                                                                                                                                                                                                                                                                                                                                                                                                                                                                                                                                                                                       |                                                                                                                                    | D                      |          | I | A    |        |   |  |  |