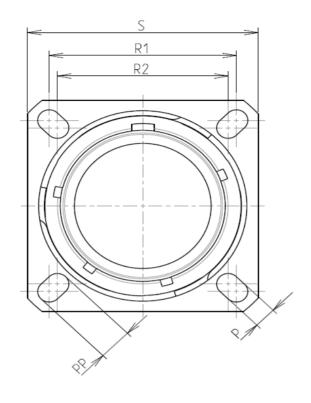

Ν

| Connector dimension |               |  |  |
|---------------------|---------------|--|--|
| Dim                 | Nominal       |  |  |
| Р                   | 3.91±0.2      |  |  |
| PP                  | 6.15±0.2      |  |  |
| R1                  | 38.1          |  |  |
| R2                  | 34.93         |  |  |
| S                   | 46±0.3        |  |  |
| V                   | 20.07+0/-1.25 |  |  |
| W                   | 2.1/3.2       |  |  |
| Z                   | 31.5 Max      |  |  |
| VV THREAD           | M37x1-6g      |  |  |