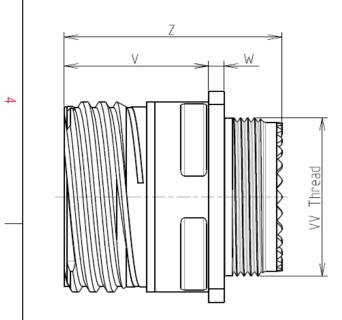

Ν

| Connector dimension |               |  |  |
|---------------------|---------------|--|--|
| Dim                 | Nominal       |  |  |
| Р                   | 3.91±0.2      |  |  |
| PP                  | 6.15±0.2      |  |  |
| R1                  | 38.1          |  |  |
| R2                  | 34.93         |  |  |
| S                   | 46±0.3        |  |  |
| V                   | 20.07+0/-1.25 |  |  |
| W                   | 2.1/3.2       |  |  |
| Z                   | 31.5 Max      |  |  |
| VV THREAD           | M37x1-6g      |  |  |