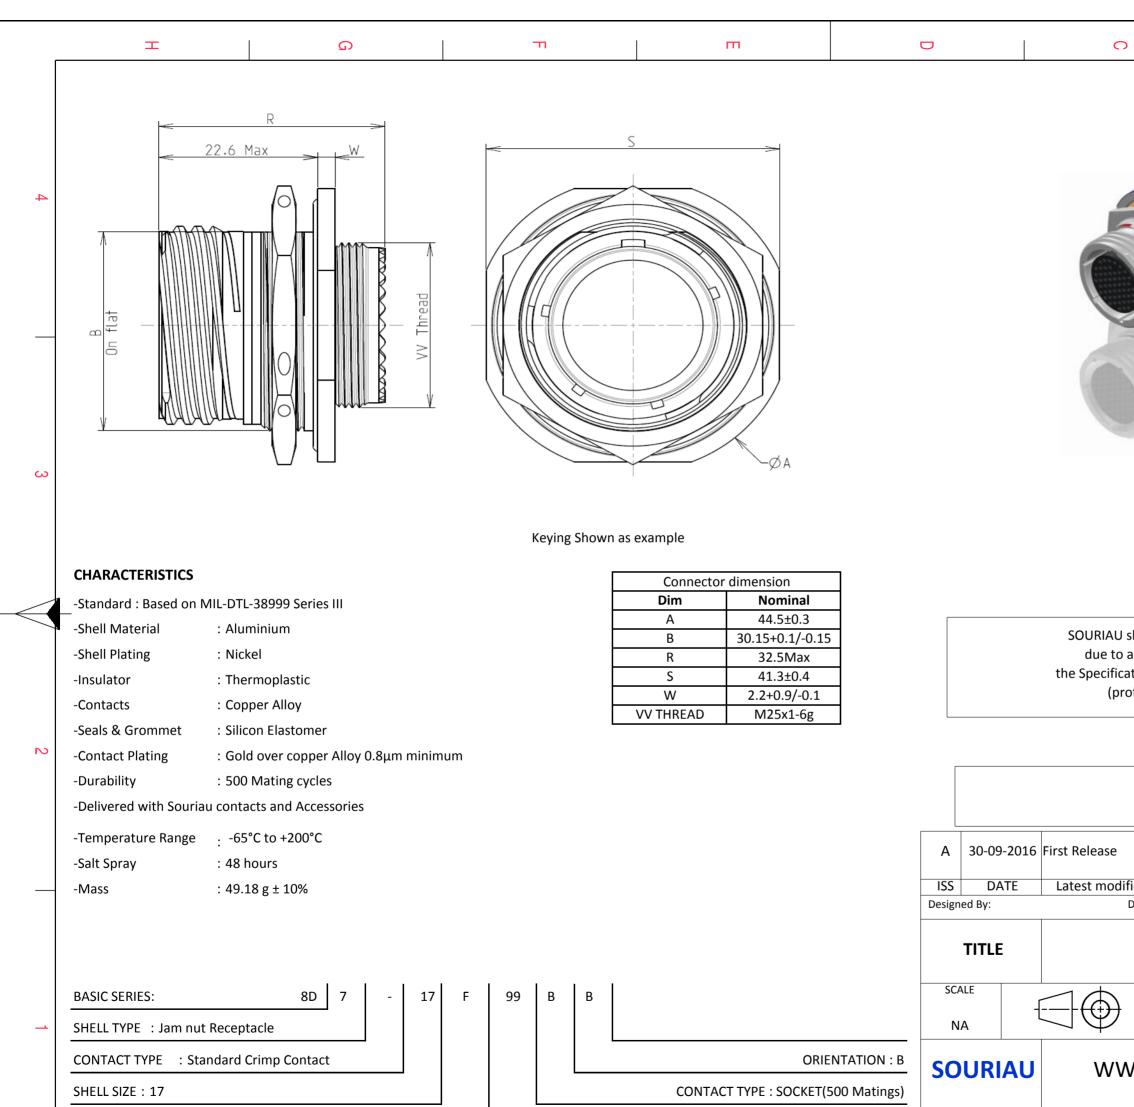

F

PLATING : F = Nickel

Н

G

E //

CONTACT LAYOUT : 17-99

(

FORMAT

Α3

D

| <b>)</b>                                                                                                                                                                                                                | 1                                | σ                    |                                  | А   |        |   |  |
|-------------------------------------------------------------------------------------------------------------------------------------------------------------------------------------------------------------------------|----------------------------------|----------------------|----------------------------------|-----|--------|---|--|
|                                                                                                                                                                                                                         | I                                |                      | I                                |     |        |   |  |
|                                                                                                                                                                                                                         |                                  |                      |                                  |     |        | 4 |  |
|                                                                                                                                                                                                                         |                                  |                      |                                  |     |        |   |  |
| LAY                                                                                                                                                                                                                     | OUT SHOWN A                      | AS EXAMPLE           |                                  |     |        | 3 |  |
| shall not be liable for any non-conformity or damage<br>a use of the Products which does not comply with<br>ations issued by either of the Parties or by a third party<br>ofessional recommendation, technical notice.) |                                  |                      |                                  |     |        |   |  |
|                                                                                                                                                                                                                         |                                  | untry Jurisd<br>FR   | iction & Control L<br>Not Listed | ist |        | 2 |  |
| PN: 8D717F99BB                                                                                                                                                                                                          |                                  |                      |                                  |     |        |   |  |
| ficatio                                                                                                                                                                                                                 | n - by                           |                      |                                  |     | MOD N° | - |  |
| Date:     CUSTOMER DRAWING       Aluminium Receptacle 8D series                                                                                                                                                         |                                  |                      |                                  |     |        |   |  |
|                                                                                                                                                                                                                         | General lines<br>Tolerances<br>± |                      | NPRDS / PROJECT<br><b>859</b>    |     |        |   |  |
| This document is the property of         SOURIAU         it must not be reproduced or         communicated without permission                                                                                           |                                  |                      |                                  |     |        |   |  |
|                                                                                                                                                                                                                         |                                  | U DRG N°<br>7F99BB-C | 1                                |     | SHEET  |   |  |
| ;                                                                                                                                                                                                                       |                                  | B                    |                                  | Α   | -      | J |  |
|                                                                                                                                                                                                                         |                                  |                      |                                  |     |        |   |  |