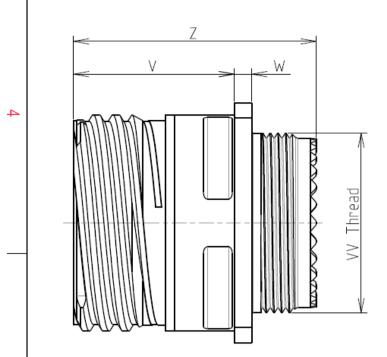

| Connector dimension |               |  |  |
|---------------------|---------------|--|--|
| Dim                 | Nominal       |  |  |
| Р                   | 3.91±0.2      |  |  |
| PP                  | 6.15±0.2      |  |  |
| R1                  | 34.93         |  |  |
| R2                  | 31.75         |  |  |
| S                   | 42.9±0.3      |  |  |
| V                   | 20.07+0/-1.25 |  |  |
| W                   | 2.1/3.2       |  |  |
| Z                   | 31.5 Max      |  |  |
| VV THREAD           | M34x1-6g      |  |  |
|                     |               |  |  |