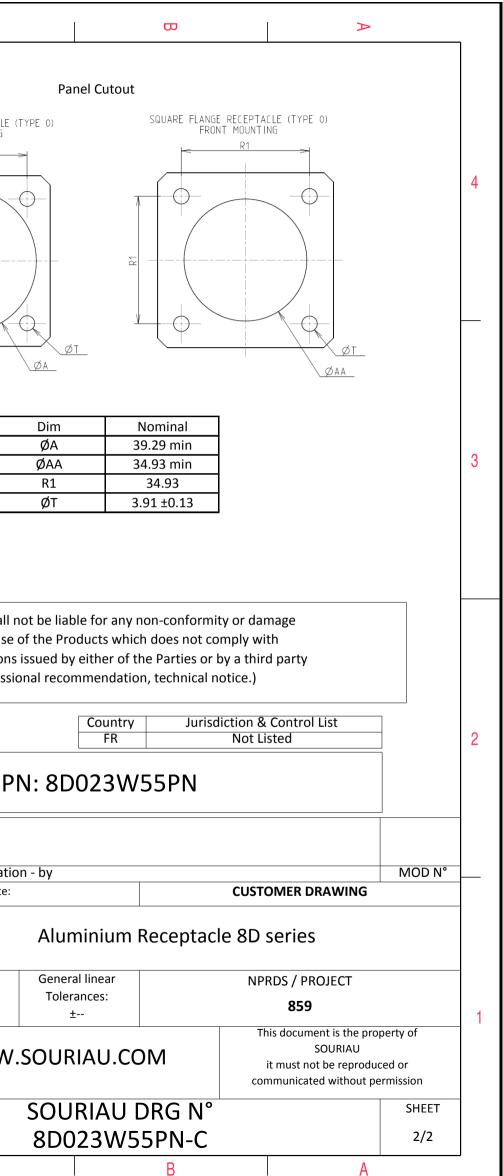

| Connector dimension |               |  |  |
|---------------------|---------------|--|--|
| Dim                 | Nominal       |  |  |
| Р                   | 3.91±0.2      |  |  |
| PP                  | 6.15±0.2      |  |  |
| R1                  | 34.93         |  |  |
| R2                  | 31.75         |  |  |
| S                   | 42.9±0.3      |  |  |
| V                   | 20.07+0/-1.25 |  |  |
| W                   | 2.1/3.2       |  |  |
| Z                   | 31.5 Max      |  |  |
| VV THREAD           | M34x1-6g      |  |  |
|                     |               |  |  |

ORIENTATION : N

CONTACT LAYOUT : 23-55

Е

| D                                                                                                                                                                                                                                                                                                                      | 0          | U D                                    | A                                                |   |  |
|------------------------------------------------------------------------------------------------------------------------------------------------------------------------------------------------------------------------------------------------------------------------------------------------------------------------|------------|----------------------------------------|--------------------------------------------------|---|--|
|                                                                                                                                                                                                                                                                                                                        |            |                                        |                                                  | 4 |  |
|                                                                                                                                                                                                                                                                                                                        | LAYOUT SHO | OWN AS EXAMPLE                         |                                                  | 3 |  |
| SOURIAU shall not be liable for any non-conformity or damage     due to a use of the Products which does not comply with     the Specifications issued by either of the Parties or by a third party     (professional recommendation, technical notice.)     Country   Jurisdiction & Control List     FR   Not Listed |            |                                        |                                                  |   |  |
| PN: 8D023W55PN       A     23-09-2016     First Release                                                                                                                                                                                                                                                                |            |                                        |                                                  |   |  |
| ISS DATE Latest modification - by MOD N°   Designed By: Date: CUSTOMER DRAWING   TITLE Aluminium Receptacle 8D series                                                                                                                                                                                                  |            |                                        |                                                  |   |  |
| SCALE General linear NPRDS / PROJECT   NA Tolerances: ±   This document is the property SOURIAU                                                                                                                                                                                                                        |            | operty of                              |                                                  |   |  |
| FORMAT<br>A3                                                                                                                                                                                                                                                                                                           | SOL        | RIAU.COM<br>JRIAU DRG N°<br>023W55PN-C | it must not be reprodu<br>communicated without p |   |  |
| D                                                                                                                                                                                                                                                                                                                      | C          | B                                      | A                                                | J |  |