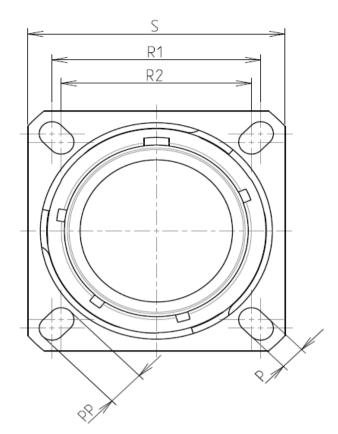

| Connector dimension |               |  |  |
|---------------------|---------------|--|--|
| Dim                 | Nominal       |  |  |
| Р                   | 3.91±0.2      |  |  |
| PP                  | 6.15±0.2      |  |  |
| R1                  | 34.93         |  |  |
| R2                  | 31.75         |  |  |
| S                   | 42.9±0.3      |  |  |
| V                   | 20.07+0/-1.25 |  |  |
| W                   | 2.1/3.2       |  |  |
| Z                   | 31.5 Max      |  |  |
| VV THREAD           | M34x1-6g      |  |  |
|                     |               |  |  |