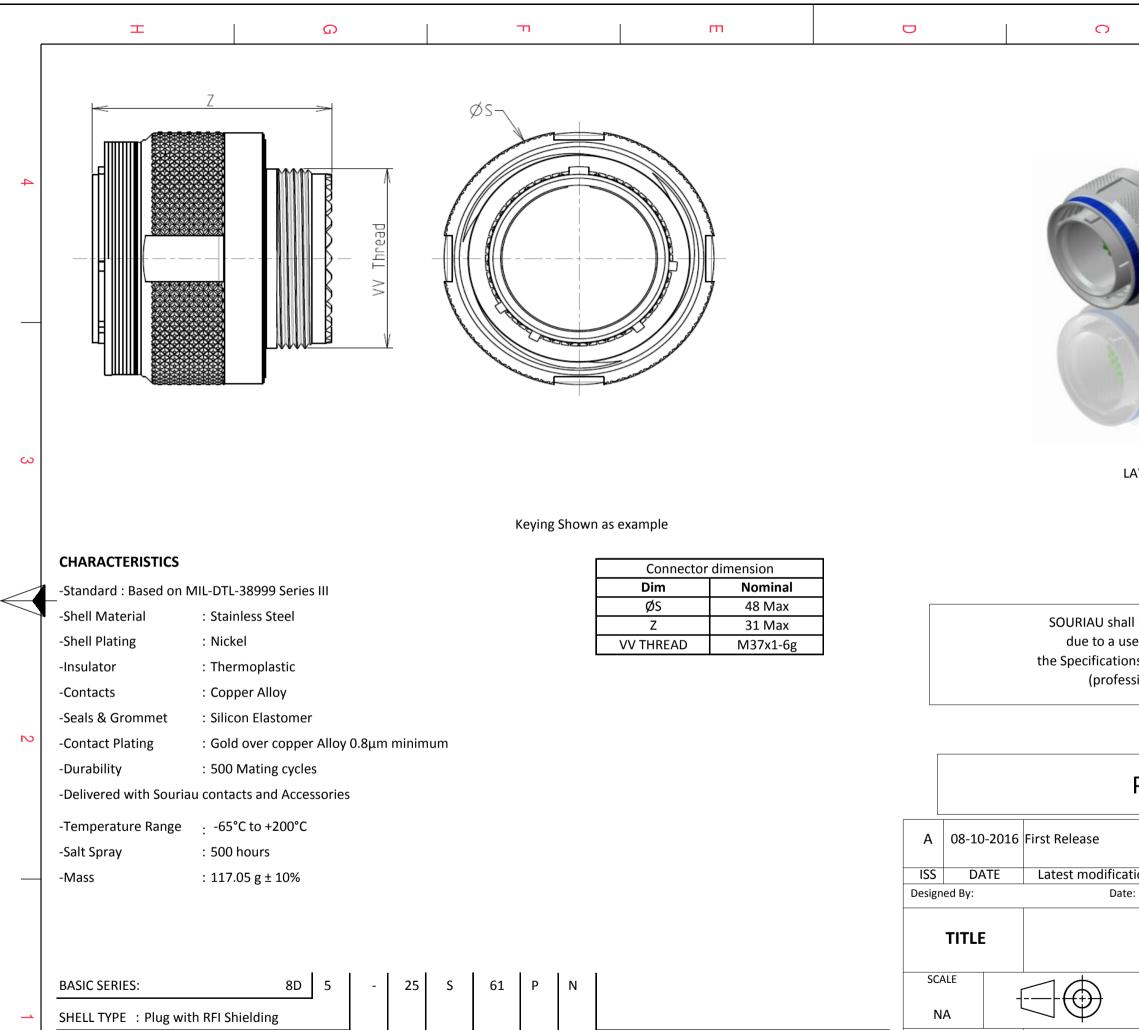

ORIENTATION : N

CONTACT TYPE : PIN(500 Matings)

Е

CONTACT LAYOUT : 25-61

**SOURIAU** 

FORMAT

A3

D

| CONTACT TYPE | : Standard Crimp Contac |
|--------------|-------------------------|
|              |                         |

SHELL SIZE: 25

PLATING : S = Nickel

Н

F

G

| C                                                                                                                                                                                                                                                                                                                                                               | C 🛛 🖾 🏱                   |                               |              |   |  |  |
|-----------------------------------------------------------------------------------------------------------------------------------------------------------------------------------------------------------------------------------------------------------------------------------------------------------------------------------------------------------------|---------------------------|-------------------------------|--------------|---|--|--|
|                                                                                                                                                                                                                                                                                                                                                                 |                           |                               |              | 4 |  |  |
| LAYOUT SHO                                                                                                                                                                                                                                                                                                                                                      | WN AS EXAMPLE             |                               |              | 3 |  |  |
| URIAU shall not be liable for any non-conformity or damage<br>due to a use of the Products which does not comply with<br>specifications issued by either of the Parties or by a third party<br>(professional recommendation, technical notice.)<br>$\frac{Country \qquad Jurisdiction \& Control List \\ \hline FR \qquad Not Listed}$<br><b>PN: 8D525S61PN</b> |                           |                               |              |   |  |  |
| elease<br>at modification - by<br>Date:                                                                                                                                                                                                                                                                                                                         |                           | CUSTOMER DRAWING              | MOD N°       |   |  |  |
| Stainless Steel Plug 8D series                                                                                                                                                                                                                                                                                                                                  |                           |                               |              |   |  |  |
| Toler                                                                                                                                                                                                                                                                                                                                                           | al linear<br>ances:<br>:  | NPRDS / PROJECT<br><b>859</b> |              | 1 |  |  |
| WWW.SOURIAU.COM   This document is the property of SOURIAU     it must not be reproduced or communicated without permission                                                                                                                                                                                                                                     |                           |                               |              |   |  |  |
|                                                                                                                                                                                                                                                                                                                                                                 | RIAU DRG N°<br>525S61PN-C |                               | SHEET<br>1/2 |   |  |  |
| C                                                                                                                                                                                                                                                                                                                                                               | В                         | A                             |              |   |  |  |