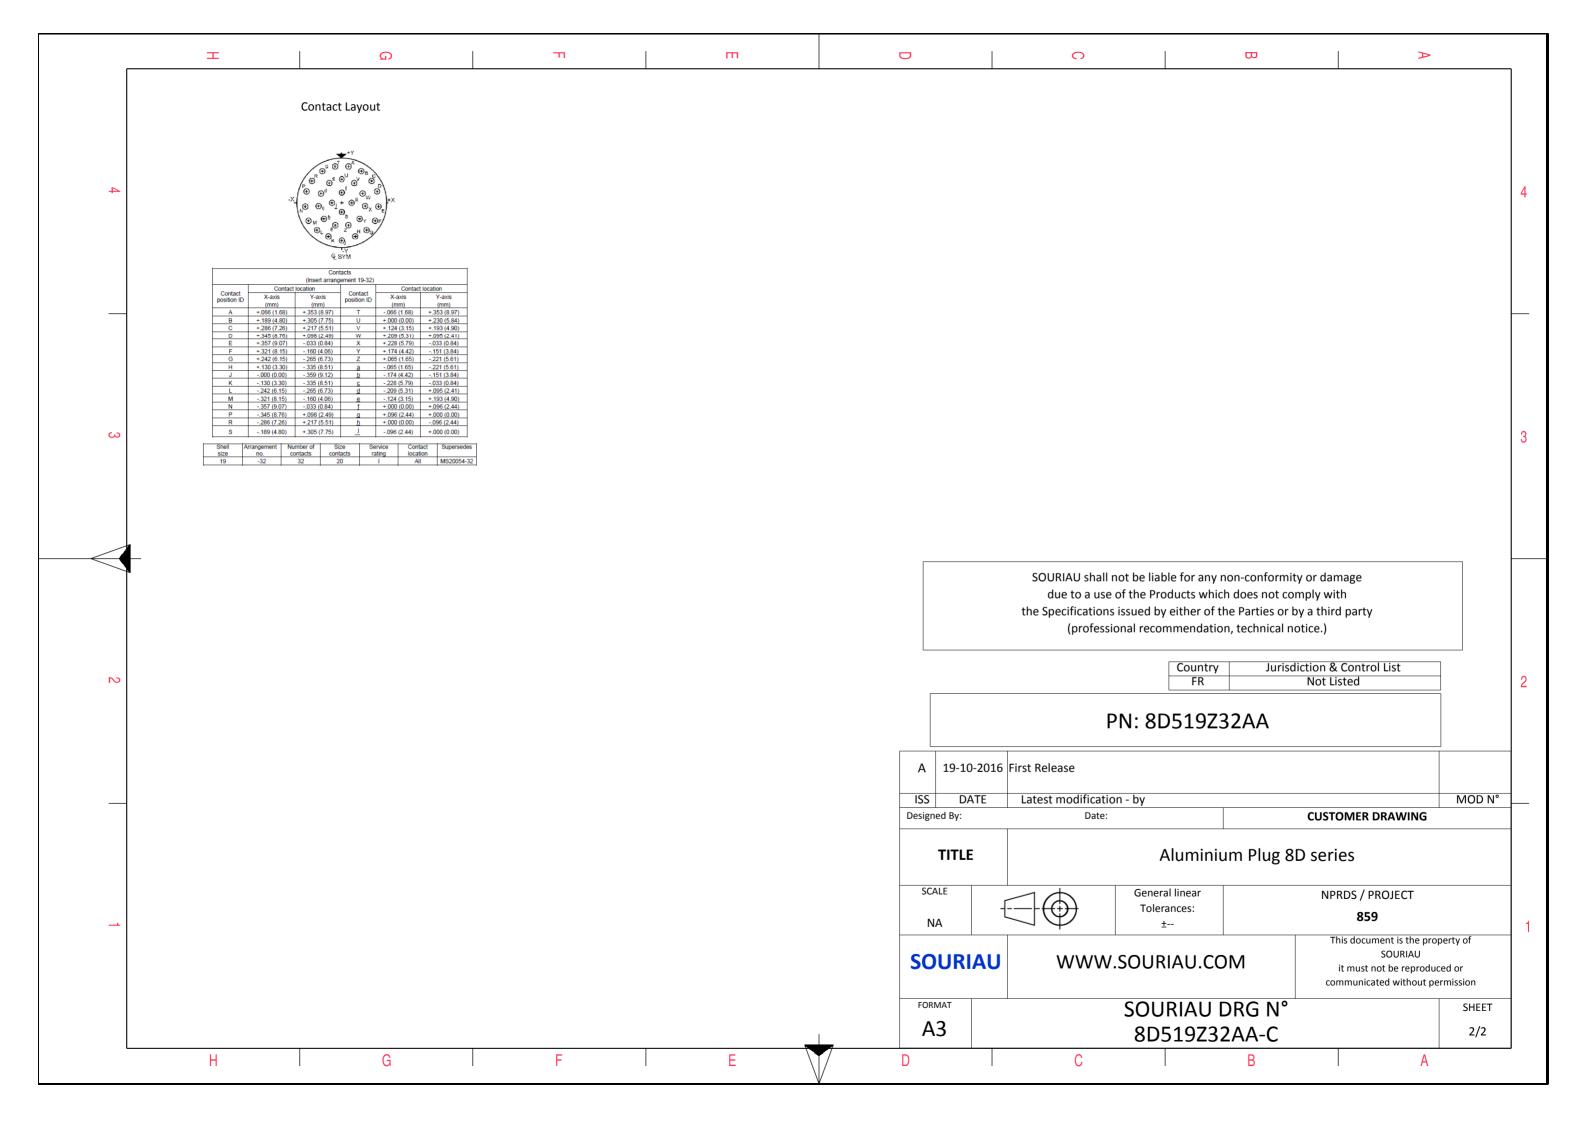

| - Durability       :: 500 Mating cycles         - Delivered with Souriau contacts and Accessories         - Temperature Range       :: 65°C to +175°C         - Sait Spray       :: 500 hours         - Mass       ::: 36.98 g ± 10%         BASIC SERIES:       80         8 BASIC SERIES:       80         8 BASIC SERIES:       80         9 HELL TYPE       : Plug with RFI Shielding         CONTACT TYPE       : Standard Crimp Contact         SHELL TYPE       : Standard Crimp Contact         BHELL SIZE       : 9         PLATING       : Z = Black Zinc Nickel             CONTACT TYPE       : Black Zinc Nickel             CONTACT TYPE       : 9             CONTACT TYPE       : 9             CONTACT TYPE       : 9             CONTACT TYPE       : 9              CONTACT TYPE       : 9             CONTACT TYPE       : 9              CONTACT TYPE       : 9         CONTACT TYPE       : 9                 CONTACT TYPE       : 9 <tbod< th=""><th>ב ו גם ביו ביו ביו ביו ביו ביו ביו ביו ביו ביו</th><th>m</th><th></th><th>0</th><th>₩ &gt;</th><th>•</th><th>7</th></tbod<>                                                                                                                                                                                                                                                                                                                                                                                                                                                                                                                                                                                                                                                                                                                                                                                                                                                                                                                                                                                                                                                                                                                                                                                            | ב ו גם ביו                                                   | m                                                      |              | 0                                   | ₩ >                      | •          | 7   |
|----------------------------------------------------------------------------------------------------------------------------------------------------------------------------------------------------------------------------------------------------------------------------------------------------------------------------------------------------------------------------------------------------------------------------------------------------------------------------------------------------------------------------------------------------------------------------------------------------------------------------------------------------------------------------------------------------------------------------------------------------------------------------------------------------------------------------------------------------------------------------------------------------------------------------------------------------------------------------------------------------------------------------------------------------------------------------------------------------------------------------------------------------------------------------------------------------------------------------------------------------------------------------------------------------------------------------------------------------------------------------------------------------------------------------------------------------------------------------------------------------------------------------------------------------------------------------------------------------------------------------------------------------------------------------------------------------------------------------------------------------------------------------------------------------------------------------------------------------------------------------------------------------------------------------------------------------------------------------------------------------------------------------------------------------------------------------------------------------------------------------------------------------------------------------------------------------------------------------------------------------------------------------------------------------|--------------------------------------------------------------------------------------------------|--------------------------------------------------------|--------------|-------------------------------------|--------------------------|------------|-----|
| CHARACTERISTICS     Submit 238995 Series II       Standard: Saved on ML OT. 338995 Series II     Submit 24 Attribute       Shell Miterial     :: Connector dimensional<br>Discort Miterial Miterial       Shell Miterial     :: Connector dimensional<br>Miterial Miterial       Shell Miterial     :: Connector dimensional<br>Miterial Miterial       Shell Miterial     :: Connector dimensional<br>Miterial       Shell Miterial     :: Connector dimensional<br>Miterial       Shell Miterial     :: Connector dimensional<br>Miterial       Shell Miterial     :: Shell Miterial       Shell Miterial     :: Shell Miterial       Miterial     :: Shell Miterial       Miterial     : Shell Miterial       Miterial     : Shell Miterial       Miterial     : Shell Miterial       Miterial     : Shell Miterial <td>4</td> <td></td> <td></td> <td></td> <td></td> <td></td> <td>4</td>                                                                                                                                                                                                                                                                                                                                                                                                                                                                                                                                                                                                                                                                                                                                                                                                                                  | 4                                                                                                |                                                        |              |                                     |                          |            | 4   |
| CHARACTERISTICS         Standard: Blased on MIL-DTL-38999 Series III         Schedi Materian:         Schei Materian: <td< td=""><td></td><td></td><td></td><td>LAYOUT SHOWN AS EX</td><td>AMPLE</td><td></td><td>3</td></td<>                                                                                                                                                                                                                                                                                                                                                                                                                                                                                                                                                                                                                                                                                                                                                                                                                                                                                                                                                                                                                                                                                                                                                          |                                                                                                  |                                                        |              | LAYOUT SHOWN AS EX                  | AMPLE                    |            | 3   |
| Standard: Based on MIL-DT-38099 Series III         Sield Material:       ::::::::::::::::::::::::::::::::::::                                                                                                                                                                                                                                                                                                                                                                                                                                                                                                                                                                                                                                                                                                                                                                                                                                                                                                                                                                                                                                                                                                                                                                                                                                                                                                                                                                                                                                                                                                                                                                                                                                                                                                                                                                                                                                                                                                                                                                                                                                                                                                                                                                                      | Keying Shown as example                                                                          |                                                        |              |                                     |                          |            |     |
| - Standard: stard on MiLoTL-38999 Series III         - Shell Material: :: Aluminium         - Shell Material: :: Copper Alloy         - Contact: :: Copper Alloy 0.8µm minimum         - Contact: :: Copper Alloy 0.8µm minimum         - Ourability :: :: Sou Mating cycles         - Delivered with Souriau contacts and Accessories         - Too contact: series         - Shell Type:: :: Block Znc Nickel         - Mass:: :: :: Sou hours:         - Shell Type:: :: Block Znc Nickel         - Next Stream         - Shell Type:: :: Block Znc Nickel         - Mass:: :: :: :: :: :: :: :: : : : : : : :                                                                                                                                                                                                                                                                                                                                                                                                                                                                                                                                                                                                                                                                                                                                                                                                                                                                                                                                                                                                                                                                                                                                                                                                                                                                                                                                                                                                                                        | CHARACTERISTICS                                                                                  | stor dimension                                         |              |                                     |                          |            |     |
| - Shell Midle Midle       z       31 Max         - Shell Marken       Ellack Zinc Nickel         - Insulator       : Thermoplastic         - Contacts       : Cooper Alloy         - Social & Growneit       : Silkon Elistomer         - Contact Plating       : Gold over cooper Alloy 0.8µm minimum         - Ourability       : Social contact Social and Accessories         - Delivered with Souriau contacts and Accessories         - Too and the social control contact         - Shell Tryle       : Signal and contact         - Shell Tryle       : Signal and contact         - Shell Tryle       : Shell Tryle                                                                                                                                                                                                                                                                                                                                                                                                                                                                                                                                                                                                                                                                                                                                                                                                                                                                                                                                                                                                                                                                                                     | -Standard : Based on MIL-DTL-38999 Series III Dim                                                | Nominal                                                |              |                                     |                          |            |     |
| <ul> <li>-Shell Plating :: Black Zinc Nickel</li> <li>-Shell Plating :: Black Zinc Nickel</li> <li>-Insulator :: Thermoplastic</li> <li>-Contact Shing :: Gooper Alloy</li> <li>-Seals &amp; Grommet :: Silicon Elastomer</li> <li>-Contact Plating :: Gold over copper Alloy 0.8µm minimum</li> <li>-Ourbact Plating :: Gold over copper Alloy 0.8µm minimum</li> <li>-Ourbact Plating :: Gold over copper Alloy 0.8µm minimum</li> <li>-Ourbact Plating :: Gold over copper Alloy 0.8µm minimum</li> <li>-Ourbact Plating :: Gold over copper Alloy 0.8µm minimum</li> <li>-Ourbact Plating :: Gold over copper Alloy 0.8µm minimum</li> <li>-Ourbact Plating :: Gold over copper Alloy 0.8µm minimum</li> <li>-Ourbact Plating :: Gold over copper Alloy 0.8µm minimum</li> <li>-Ourbact Plating :: Gold over copper Alloy 0.8µm minimum</li> <li>-Ourbact Plating :: Gold over copper Alloy 0.8µm minimum</li> <li>-Ourbact Plating :: Gold over copper Alloy 0.8µm minimum</li> <li>-Ourbact Plating :: Gold over copper Alloy 0.8µm minimum</li> <li>-Ourbact Plating :: Gold over copper Alloy 0.8µm minimum</li> <li>-Ourbact Plating :: Gold over copper Alloy 0.8µm minimum</li> <li>-Ourbact Plating :: Gold over copper Alloy 0.8µm minimum</li> <li>-Ourbact Plating :: Gold over copper Alloy 0.8µm minimum</li> <li>-Ourbact Plating :: Gold over copper Alloy 0.8µm minimum</li> <li>-Ourbact Plating :: Gold over copper Alloy 0.8µm minimum</li> <li>-Ourbact Plating :: Gold over copper Alloy 0.8µm minimum</li> <li>-Mass :: 36.98 g t 10%</li> <li>BASIC SERIES: <u>8D 5 193 z 20 4 A Constant Componend Bre compared Bre </u></li></ul>                                                                                                                                                                                                                                                         | -Shell Material Aluminium ØS                                                                     |                                                        |              | SOURIAU shall not be liable for any | non-conformity or damage |            |     |
| Induction       Interflopting         Induction       Interflopting         Interflopting       Copper Alloy         Seals & Grommet       Silicon Elastomer         Seals & Grommet       Silicon Elastomer         - Ourtact Plating       Gold over copper Alloy 0.8µm minimum         - Durability       South Souriau contacts and Accessories         - Temperature Range       - 657 to +175°C         - Salt Spray       500 hours         - Mass       : 36.98 g ± 10%         Mass       : 36.98 g ± 10%         A 19-10-2016       First Release         Source       Model         SHELL TYPE       Plag with RFI Shielding         CONTACT TYPE       Standard Crimp Contact         SHELL SIZE : 19       CONTACT TYPE : PIN(S00 Malings)         PLATING       Z = Black Zinc Nickel          CONTACT TYPE       CONTACT LAYOUT : 19-32          CONTACT LAYOUT : 19-32       SOURIAU                                                                                                                                                                                                                                                                                                                                                                                                                                                                                                                                                                                                                                                                                                                                                                                                                                                                                                                                                                                                                                                                                                                                                                                                                                                                                                                                                                                               |                                                                                                  |                                                        |              | due to a use of the Products whi    | ich does not comply with |            |     |
| -Contacts          £ Copper Alloy          -Seals & Grommet        Sold over copper Alloy 0.8µm minimum          -Durability       : 500 Mating cycles          -Delivered with Souriau contacts and Accessories           PN: 8D519Z32AA          -Temperature Range         : -65'C to +175'C           Sold Syray          -Mass       : 36.98 g ± 10%          BASIC SERIES:       80         BASIC SERIES:       80         SHELL TYPE        : 19         CONTACT TYPE        : Sold and and bright on the progeny of         Sold Natings         CONTACT TYPE          SHELL TYPE        : Salad Crimp Contact          ShiftL TYPE        : Salad Crimp Contact          ShiftL TYPE        : Salad Crimp Contact          ShiftL TYPE        : Salad Science is the progeny of          ShiftL TYPE        : Salad Crimp Contact          ShiftL TYPE        : Salad Science          Source is the progense is the progense is the progense is the progense of          Contact Type        : Source is the progense of          Source is the progense is the progense of        : Source          Source is the progense of        : Source          <                                                                                                                                                                                                                                                                                                                                                                                                                                                                                                                                                                                                                                                                                                                                                                                                                                                                                                                                                                                                                                                                                                                                | -Insulator : Thermoplastic                                                                       |                                                        |              |                                     |                          |            |     |
| Pro       -Contact Plating :: 6old over copper Alloy 0.8µm minimum       2         -Durability :: 500 Mating cycles       -Delivered with Souriau contacts and Accessories       PN: 8D519Z32AA       2         -Temperature Range :: 65°C to +175°C       -Sait Spray :: 500 hours       -Mass :: 36.98 g ± 10%       MoD N*       MoD N*       MoD N*         -Mass :: 36.98 g ± 10%       -Mass :: 36.98 g ± 10%       -Mass :: 36.98 g ± 10%       MoD N*       MoD N*       MoD N*         BASIC SERIES: 8D 5       19       Z       32       A       A                                                                                                                                                                                                                                                                                                                                                                                                                                                                                                                                                                                                                                                                                                                                                                                                                                                                                                                                                                                                                                                                                                                                                                                                                                                                                                                                                                                                                                                                                                                                                                                                                                                                                                                                       | -Contacts : Copper Alloy                                                                         |                                                        |              | (professional recommendation        | on, technical notice.)   |            |     |
| -Durability       : 500 Mating cycles         -Delivered with Souriau contacts and Accessories         -Temperature Range       : 65°C to +175°C         -Salt Spray       : 500 hours         -Mass       : 36.98 g ± 10%         Basic Seriles:       8D         SHELL TYPE       : Plug with RFI Shielding         CONTACT TYPE       : Standard Crimp Contact         SHELL SIZE       : 19         CONTACT TYPE       : Standard Crimp Contact         SHELL SIZE       : 19         CONTACT TYPE       : Black Zinc Nickel              CONTACT LAYOUT       : 19-2         PLATING       : Z              PLATING       : Z              CONTACT LAYOUT       : 19-3              CONTACT LAYOUT       : 19-3            PLATING                                                                                                                                                                                                                                                                                                                                                                                                                                                                                                                                                                                                                                                                                                                                                                                                                                                                                                                                                                                                                                                                                                                                                                                                                                                                                                                                                                                                                                                                                                                                                            | -Seals & Grommet : Silicon Elastomer                                                             |                                                        |              | Country                             |                          |            |     |
| -Delivered with Souriau contacts and Accessories         -Temperature Range:       -65°C to +175°C         -Sait Spray       ::500 hours         -Mass       :36.98 g ± 10%         BASIC SERIES:       8D         SHELL TYPE:       Plug with RFI Shielding         CONTACT TYPE:       :Standard Crimp Contact         SHELL TYPE:       Standard Crimp Contact         SHELL SIZE:       19         Z       32         A       A         CONTACT TYPE:       Standard Crimp Contact         SHELL SIZE:       19         PLATING:       Z         Z       Black Zinc Nickel                                                                                                                                                                                                                                                                                                                                                                                                                                                                                                                                                                                                                                                                                                                                                                                                                                                                                                                                                                                                                                                                                                                                                                                                                                                                                                                                                                                                                                                                                                                                                                                                                                                                                                                     | Contact Plating : Gold over copper Alloy 0.8μm minimum                                           |                                                        | [            | FR                                  | Not Listed               |            | 2   |
| -Temperature Range : -65°C to +175°C<br>-Salt Spray : 500 hours<br>-Mass : 36.98 g ± 10%<br>BASIC SERIES: 8D 5 - 19 Z 32 A A<br>SHELL TYPE : Plug with RFI Shielding<br>CONTACT TYPE : Standard Crimp Contact<br>SHELL SIZE : 19<br>PLATING : Z = Black Zinc Nickel<br>CONTACT TYPE : Plug with RFI Shielding<br>CONTACT TYPE : Standard Crimp Contact<br>SHELL SIZE : 19<br>PLATING : Z = Black Zinc Nickel<br>CONTACT TYPE : Plug with RFI Shielding<br>CONTACT TYPE : Plug with RFI Shielding<br>CONTACT TYPE : Standard Crimp Contact<br>SHELL SIZE : 19<br>PLATING : Z = Black Zinc Nickel<br>CONTACT TYPE : Plug with RFI Shielding<br>CONTACT TYPE : Plug with RFI Shielding<br>CONTACT TYPE : NA<br>CONTACT TYPE : Plug with RFI Shielding<br>CONTACT TYPE : Standard Crimp Contact<br>SOURIAU<br>CONTACT TYPE : Plug with RFI Shielding<br>CONTACT TYPE : NA<br>SOURIAU<br>CONTACT TYPE : Plug With RFI Shielding<br>CONTACT TYPE : Plug With RFI Shielding<br>CONTAC                                                   |                                                                                                  |                                                        |              |                                     | 227 \ \                  |            |     |
| -Salt Spray : 500 hours<br>-Mass : 36.98 g ± 10%<br>BASIC SERIES: 8D 5 - 19 Z 32 A A<br>SHELL TYPE : Plug with RFI Shielding<br>CONTACT TYPE : Standard Crimp Contact<br>SHELL SIZE : 19<br>PLATING : Z = Black Zinc Nickel                                                                                                                                                                                                                                                                                                                                                                                                                                                                                                                                                                                                                                                                                                                                                                                                                                                                                                                                                                                                                                                                                                                                                                                                                                                                                                                                                                                                                                                                                                                                                                                                                                                                                                                                                                                                                                                                                                                                                                                                                                                                        | -Delivered with Souriau contacts and Accessories                                                 |                                                        |              |                                     |                          |            |     |
| -Salt Spray : 500 hours<br>-Mass : 36.98 g ± 10%<br>-Mass : 36.98 g ± 10%<br>BASIC SERIES: 8D 5 - 19 Z 32 A A<br>SHELL TYPE : Plug with RFI Shielding<br>CONTACT TYPE : Standard Crimp Contact<br>SHELL SIZE : 19<br>PLATING : Z = Black Zinc Nickel<br>CONTACT TYPE : PIN(S00 Matings)<br>PLATING : Z = Black Zinc Nickel<br>CONTACT LAYOUT : 19-32<br>CONTACT LAYOUT : 19- | -Temperature Range -65°C to +175°C                                                               |                                                        | A 19-10-2016 | First Release                       |                          |            | 1   |
| Designed By:       Date:       CUSTOMER DRAWING         BASIC SERIES:       8D       5       19       Z       32       A       A         SHELL TYPE : Plug with RFI Shielding       CONTACT TYPE : Standard Crimp Contact       0RIENTATION : A       SCALE       General linear Tolerances: ±       859         SHELL SIZE : 19       CONTACT TYPE : PIN(S00 Matings)       CONTACT TYPE : PIN(S00 Matings)       This document is the property of SOURIAU.COM       This document is the property of souricated without permission         PLATING :       Z = Black Zinc Nickel       CONTACT TYPE : PIN(S00 Matings)       FORMAT       SOURIAU DRG N° SOURIAU DRG N° SHEET                                                                                                                                                                                                                                                                                                                                                                                                                                                                                                                                                                                                                                                                                                                                                                                                                                                                                                                                                                                                                                                                                                                                                                                                                                                                                                                                                                                                                                                                                                                                                                                                                    |                                                                                                  |                                                        |              |                                     |                          |            |     |
| BASIC SERIES:       8D       5       -       19       Z       32       A       A       SCALE       Tolerances:       BESOURD SUPPORT       B                                                                                                                                                                                                                                                                                                                                                                                                                                                                                                                                                                                                                                                                                                                                                                                                                                                 |                                                                                                  |                                                        |              |                                     | CUSTOMER DRAWING         |            | +   |
| BASIC SERIES:       8D       5       -       19       Z       32       A       A       SCALE       Scale       Tolerances:       B59         SHELL TYPE       : Standard Crimp Contact       ORIENTATION : A       ORIENTATION : A       SOURIAU       This document is the property of SOURIAU         SHELL SIZE       : 19       CONTACT TYPE       : Black Zinc Nickel       CONTACT TYPE : PIN(500 Matings)       CONTACT LAYOUT : 19-32       Format       SOURIAU DRG N°       SHEET         A3       8D519Z32AA-C       1/2                                                                                                                                                                                                                                                                                                                                                                                                                                                                                                                                                                                                                                                                                                                                                                                                                                                                                                                                                                                                                                                                                                                                                                                                                                                                                                                                                                                                                                                                                                                                                                                                                                                                                                                                                                |                                                                                                  |                                                        | TITLE        |                                     |                          |            |     |
| BASIC SERIES.       BOD       3       19       2       32       A       A       A       Tolerances:       1       1       859         SHELL TYPE       : Standard Crimp Contact       ORIENTATION : A       NA       SOURIAU       This document is the property of SOURIAU.COM       SOURIAU       SOURIAU       it must not be reproduced or communicated without permission         SHELL SIZE       : 19       CONTACT TYPE       Black Zinc Nickel       CONTACT LAYOUT : 19-32       FORMAT       SOURIAU DRG N°       SHEET         A3       8D519Z32AA-C       1/2                                                                                                                                                                                                                                                                                                                                                                                                                                                                                                                                                                                                                                                                                                                                                                                                                                                                                                                                                                                                                                                                                                                                                                                                                                                                                                                                                                                                                                                                                                                                                                                                                                                                                                                         |                                                                                                  |                                                        | CONF         |                                     |                          |            | _   |
| SHELL TYPE : Plug with RFI Shielding       Image: Shell TYPE : Plug with RFI Shielding       Image: Shell TYPE : Plug with RFI Shielding         CONTACT TYPE : Standard Crimp Contact       ORIENTATION : A       SOURIAU       This document is the property of SOURIAU         SHELL SIZE : 19       CONTACT TYPE : PIN(500 Matings)       CONTACT TYPE : PIN(500 Matings)       FORMAT       SOURIAU DRG N°       SOURIAU permission         PLATING : Z = Black Zinc Nickel       CONTACT LAYOUT : 19-32       FORMAT       SOURIAU DRG N°       SHEET         A3       8D519Z32AA-C       1/2                                                                                                                                                                                                                                                                                                                                                                                                                                                                                                                                                                                                                                                                                                                                                                                                                                                                                                                                                                                                                                                                                                                                                                                                                                                                                                                                                                                                                                                                                                                                                                                                                                                                                                | BASIC SERIES:         8D         5         -         19         Z         32         A         A |                                                        | -            |                                     |                          |            |     |
| CONTACT TYPE :: Standard Crimp Contact       ORIENTATION : A       SOURIAU       SOURIAU       SOURIAU       it must not be reproduced or communicated without permission         SHELL SIZE : 19       CONTACT TYPE :: PIN(500 Matings)       FORMAT       SOURIAU       SOURIAU DRG N°       SHELT         PLATING : Z = Black Zinc Nickel       CONTACT LAYOUT : 19-32       FORMAT       SOURIAU DRG N°       SHEET         1/2       Image: Souriau       Image: Souriau       Image: Souriau       Image: Souriau       Image: Souriau                                                                                                                                                                                                                                                                                                                                                                                                                                                                                                                                                                                                                                                                                                                                                                                                                                                                                                                                                                                                                                                                                                                                                                                                                                                                                                                                                                                                                                                                                                                                                                                                                                                                                                                                                       | SHELL TYPE : Plug with RFI Shielding                                                             |                                                        | NA           |                                     |                          | roperty of | _ 1 |
| SHELL SIZE : 19     CONTACT TYPE : PIN(500 Matings)     communicated without permission       PLATING : Z = Black Zinc Nickel     CONTACT LAYOUT : 19-32     FORMAT     SOURIAU DRG N°     SHEET       A3     8D519Z32AA-C     1/2                                                                                                                                                                                                                                                                                                                                                                                                                                                                                                                                                                                                                                                                                                                                                                                                                                                                                                                                                                                                                                                                                                                                                                                                                                                                                                                                                                                                                                                                                                                                                                                                                                                                                                                                                                                                                                                                                                                                                                                                                                                                 | CONTACT TYPE : Standard Crimp Contact                                                            | ORIENTATION : A                                        | SOURIALI     |                                     | SOURIAU                  |            |     |
| A3 8D519Z32AA-C 1/2                                                                                                                                                                                                                                                                                                                                                                                                                                                                                                                                                                                                                                                                                                                                                                                                                                                                                                                                                                                                                                                                                                                                                                                                                                                                                                                                                                                                                                                                                                                                                                                                                                                                                                                                                                                                                                                                                                                                                                                                                                                                                                                                                                                                                                                                                | SHELL SIZE : 19                                                                                  | CONTACT TYPE : PIN(500 Matings)                        | JUUMAU       |                                     | it must not be reprot    |            |     |
| A3 8D519Z32AA-C 1/2                                                                                                                                                                                                                                                                                                                                                                                                                                                                                                                                                                                                                                                                                                                                                                                                                                                                                                                                                                                                                                                                                                                                                                                                                                                                                                                                                                                                                                                                                                                                                                                                                                                                                                                                                                                                                                                                                                                                                                                                                                                                                                                                                                                                                                                                                | PLATING : Z = Black Zinc Nickel                                                                  | PLATING : Z = Black Zinc Nickel CONTACT LAYOUT : 19-32 |              | SOURIAU                             | DRG N°                   | SHEET      | -   |
|                                                                                                                                                                                                                                                                                                                                                                                                                                                                                                                                                                                                                                                                                                                                                                                                                                                                                                                                                                                                                                                                                                                                                                                                                                                                                                                                                                                                                                                                                                                                                                                                                                                                                                                                                                                                                                                                                                                                                                                                                                                                                                                                                                                                                                                                                                    |                                                                                                  | 1                                                      | A3           |                                     |                          |            |     |
|                                                                                                                                                                                                                                                                                                                                                                                                                                                                                                                                                                                                                                                                                                                                                                                                                                                                                                                                                                                                                                                                                                                                                                                                                                                                                                                                                                                                                                                                                                                                                                                                                                                                                                                                                                                                                                                                                                                                                                                                                                                                                                                                                                                                                                                                                                    | H G F                                                                                            | E                                                      |              | C                                   | _                        |            |     |