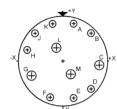

## Contact Layout

4

ယ

N

\_

-

Н

G

F

Е

|                     |             |           | C           | ontacts  |         |             |                          |   |              |  |
|---------------------|-------------|-----------|-------------|----------|---------|-------------|--------------------------|---|--------------|--|
|                     |             | (Inse     | ert arra    | ngement  | 15-97   | )           |                          |   |              |  |
| Contact position ID |             | Location  |             |          | act     | Location    |                          |   |              |  |
|                     | X-axis      | Y-ax      | is          | position |         | X-axis      |                          |   | Y-axis       |  |
|                     | (mm)        | (mm)      |             | ID       |         |             | (mm)                     |   | (mm)         |  |
| Α                   | +.065 (1.0  | 65) +.234 | (5.94)      | G        |         | -,          | .207 (5.26)              |   | 095 (2.41)   |  |
| В                   | +.178 (4.   | 52) +.178 | (4.52)      | Н        |         |             | 234 (5.94)               |   | +.065 (1.65) |  |
| С                   | +.230 (5.8  | 023       | (0.58)      | J        |         | Ξ.          | 178 (4.52)               | + | +.178 (4.52) |  |
| D                   | +.178 (4.   | 52)178    | (4.52)      | K        |         | -,          | 065 (1.65)               | + | .234 (5.94)  |  |
| E                   | +.065 (1.0  | 65)234    | (5.94)      | .94) L   |         | 047 (1.19)  |                          | + | +.081 (2.06) |  |
| F                   | 089 (2.2    | 26)235    | (5.97)      | M        |         | +.047 (1.19 |                          |   | 081 (2.06)   |  |
|                     |             |           |             |          |         |             |                          |   |              |  |
| Shell               | Arrangement | Number of |             | Size     | Service |             | Contact                  |   | Supersedes   |  |
| size                | no.         | contacts  | contacts co |          | ratir   | ng location |                          |   |              |  |
| 15                  | -97         | 4         |             | 16       | 16 I    |             | C, G, L, M<br>All others |   | MS20052-97   |  |
|                     | -97         | 8         | 8           |          |         |             |                          |   |              |  |