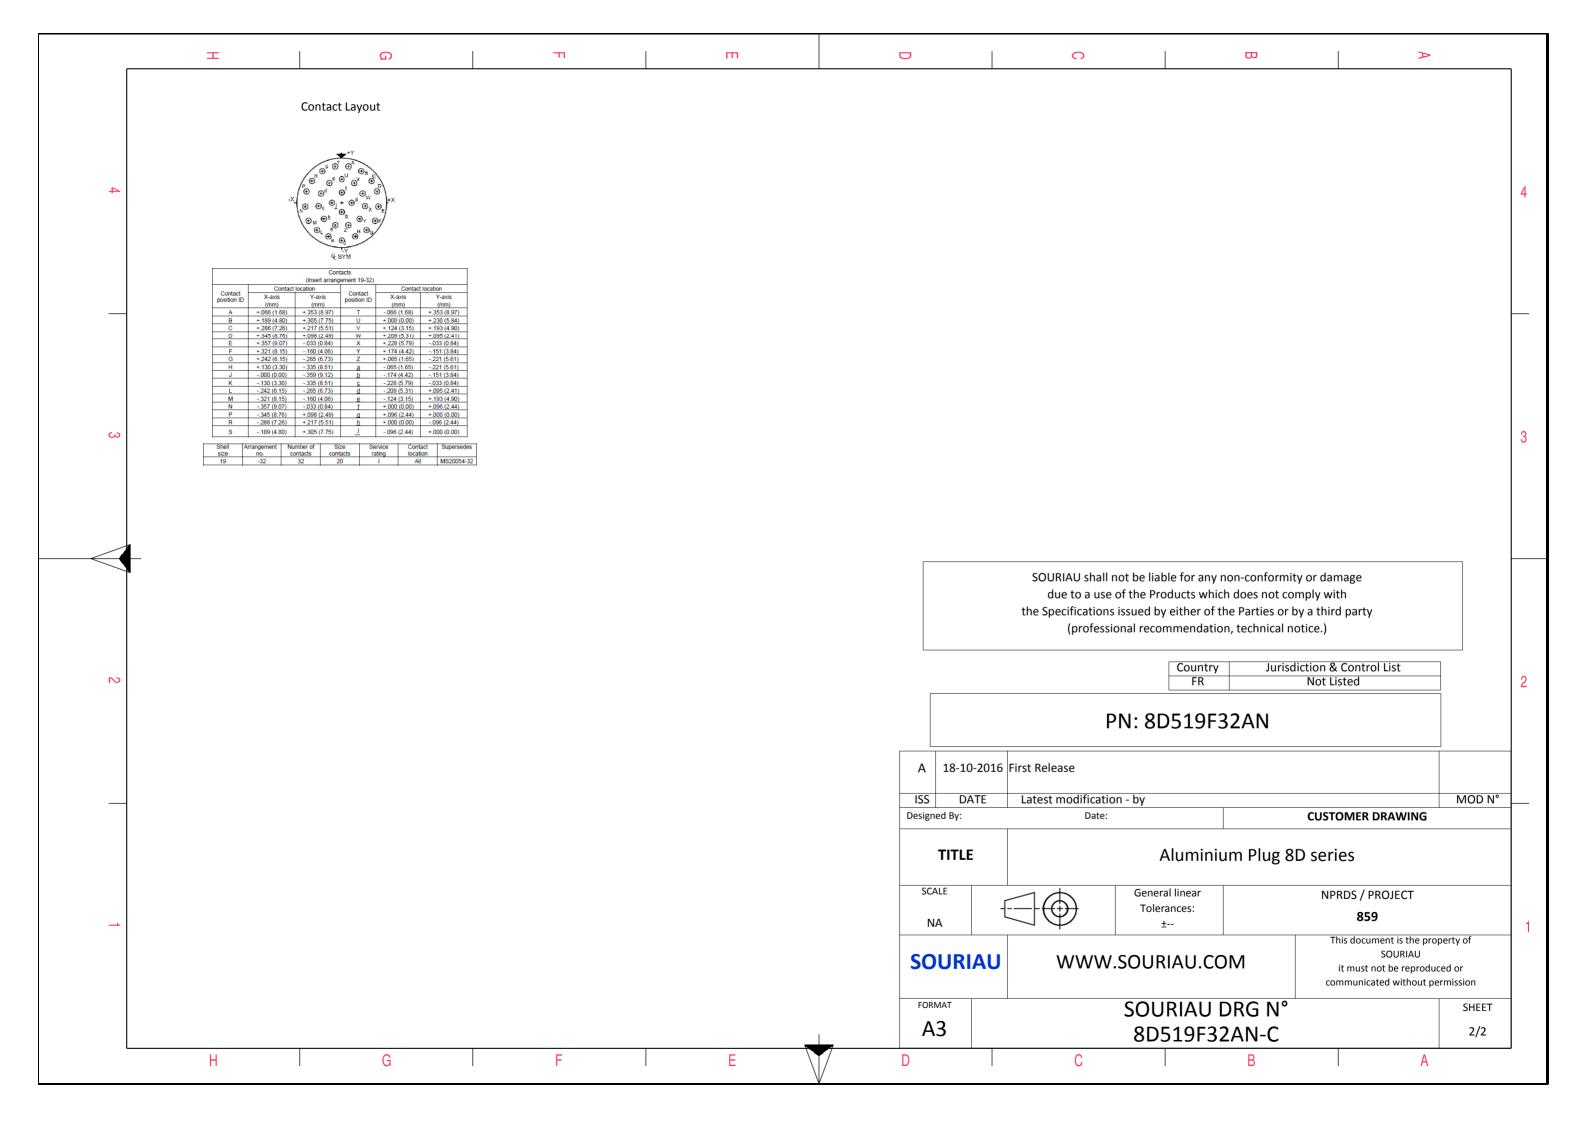

| 1        | ד ו <u>מ</u>   ד                                                                                                                                                                                                                                                                 | п                                                                                                                                                                                                                                                                                                                               |              | 0                                  | Ξ                | A                                                                                                            |    |
|----------|----------------------------------------------------------------------------------------------------------------------------------------------------------------------------------------------------------------------------------------------------------------------------------|---------------------------------------------------------------------------------------------------------------------------------------------------------------------------------------------------------------------------------------------------------------------------------------------------------------------------------|--------------|------------------------------------|------------------|--------------------------------------------------------------------------------------------------------------|----|
| 4        |                                                                                                                                                                                                                                                                                  |                                                                                                                                                                                                                                                                                                                                 |              |                                    |                  |                                                                                                              | 4  |
| ယ        |                                                                                                                                                                                                                                                                                  |                                                                                                                                                                                                                                                                                                                                 |              | LAYOUT SHOWN AS                    | EXAMPLE          |                                                                                                              | 3  |
|          | Keying Shown as e                                                                                                                                                                                                                                                                | xample                                                                                                                                                                                                                                                                                                                          |              |                                    |                  |                                                                                                              |    |
|          | CHARACTERISTICS                                                                                                                                                                                                                                                                  | Connector dimension                                                                                                                                                                                                                                                                                                             |              |                                    |                  |                                                                                                              |    |
|          | -Standard : Based on MIL-DTL-38999 Series III                                                                                                                                                                                                                                    | Dim         Nominal           ØS         38.5 Max                                                                                                                                                                                                                                                                               |              |                                    |                  |                                                                                                              |    |
|          | -Shell Material       : Aluminium         -Shell Plating       : Nickel         -Insulator       : Thermoplastic         -Contacts       : Copper Alloy         -Seals & Grommet       : Silicon Elastomer         -Contact Plating       : Gold over copper Alloy 0.8µm minimum | SOURIAU shall not be liable for any non-conformity or damage<br>due to a use of the Products which does not comply with<br>the Specifications issued by either of the Parties or by a third party<br>(professional recommendation, technical notice.)<br>Country Jurisdiction & Control List<br>FR Not Listed<br>PN: 8D519F32AN |              |                                    |                  | 2                                                                                                            |    |
|          | -Durability : 500 Mating cycles<br>-Delivered with Souriau contacts and Accessories                                                                                                                                                                                              |                                                                                                                                                                                                                                                                                                                                 |              |                                    |                  |                                                                                                              |    |
|          | -Temperature Range - 65°C to +200°C                                                                                                                                                                                                                                              |                                                                                                                                                                                                                                                                                                                                 | A 18-10-2016 | First Release                      |                  |                                                                                                              |    |
|          | -Salt Spray : 48 hours<br>-Mass : 36.98 g ± 10%                                                                                                                                                                                                                                  |                                                                                                                                                                                                                                                                                                                                 | ISS DATE     | Latest modification - by           |                  | MODI                                                                                                         | N° |
|          |                                                                                                                                                                                                                                                                                  |                                                                                                                                                                                                                                                                                                                                 | Designed By: | Date:                              | CUST             | OMER DRAWING                                                                                                 |    |
|          |                                                                                                                                                                                                                                                                                  |                                                                                                                                                                                                                                                                                                                                 | TITLE        | Alum                               | nium Plug 8D ser | ies                                                                                                          |    |
| <u> </u> | BASIC SERIES:     8D     5     -     19     F     32     A     N       SHELL TYPE     : Plug with RFI Shielding     -     19     F     32     A     N                                                                                                                            |                                                                                                                                                                                                                                                                                                                                 | SCALE -{     | General linear<br>Tolerances:<br>± | NF               | PRDS / PROJECT<br><b>859</b>                                                                                 | 1  |
|          | CONTACT TYPE : Standard Crimp Contact SHELL SIZE : 19                                                                                                                                                                                                                            | ORIENTATION : N<br>CONTACT TYPE : PIN(500 Matings)                                                                                                                                                                                                                                                                              | SOURIAU      | WWW.SOURIAU.                       | СОМ              | his document is the property of<br>SOURIAU<br>it must not be reproduced or<br>ommunicated without permission |    |
|          | PLATING : F = Nickel                                                                                                                                                                                                                                                             | CONTACT THE . FIN(500 Matings)                                                                                                                                                                                                                                                                                                  | FORMAT       |                                    | J DRG N°         | SHEET                                                                                                        |    |
|          |                                                                                                                                                                                                                                                                                  | CONTACT LATOUT : 19-32                                                                                                                                                                                                                                                                                                          | A3           |                                    | 32AN-C           | 1/2                                                                                                          |    |
| h        |                                                                                                                                                                                                                                                                                  |                                                                                                                                                                                                                                                                                                                                 | · · ·        | 161640                             |                  |                                                                                                              | 1  |