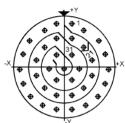

## Contact Layout

4

ယ

N

\_\_\_\_

-

Н

|                     |                            | Conta<br>(Insert arrange |                        |                |                |  |
|---------------------|----------------------------|--------------------------|------------------------|----------------|----------------|--|
| Contact position ID | Loc                        | ation                    |                        | Location       |                |  |
|                     | X-axis Y-axis<br>(mm) (mm) |                          | Contact<br>position ID | X-axis<br>(mm) | Y-axis<br>(mm) |  |
| 1                   | +.045 (1.14)               | +.262 (6.65)             | 20                     | +.123 (3.12)   | +.119 (3.02    |  |
| 2                   | +.123 (3.12)               | +.217 (5.51)             | 21<br>22               | +.170 (4.32)   | +.040 (1.02    |  |
| 3                   | +.211 (5.36)               | +.160 (4.06)             |                        | +.170 (4.32)   | 050 (1.2)      |  |
| 4                   | +.254 (6.45)               | +.080 (2.03)             | 23                     | +.123 (3.12)   | 127 (3.23      |  |
| 5                   | +.200 (0.70)               | 010 (.25)                | 24                     | +.045 (1.14)   | 172 (4.3)      |  |
| 6                   | +.247 (6.27)               | 098 (2.49)               | 25                     | 045 (1.14)     | 172 (4.3)      |  |
| 7                   | +.200 (5.08)               | 175 (4.45)               | 26                     | 123 (3.12)     | 127 (3.23      |  |
| 8                   | +.130 (3.30)               | 232 (5.89)               | 27                     | 170 (4.32)     | 050 (1.2)      |  |
| 9                   | +.045 (1.14)               | 262 (6.65)               | 28                     | 170 (4.32)     | +.040 (1.0)    |  |
| 10                  | 045 (1.14)                 | 262 (6.65)               | 29                     | 123 (3.12)     | +.119 (3.02    |  |
| 11                  | 130 (3.30)                 | 232 (5.89)               | 30                     | 045 (1.14)     | +.172 (4.3)    |  |
| 12                  | 200 (5.08)                 | 175 (4.45)               | 31                     | +.045 (1.14)   | +.074 (1.88    |  |
| 13                  | 247 (6.27)                 | 098 (2.49)               |                        |                | 004 (0.10      |  |
| 14                  | 266 (6.76)                 | 010 (.25)                |                        |                | 082 (2.08      |  |
| 15                  | 254 (6.45)                 | +.080 (2.03)             | 34                     | 045 (1.14)     | 082 (2.08      |  |
| 16                  | 211 (5.36)                 | +.160 (4.06)             | 35                     | 090 (2.29)     | 004 (0.10)     |  |
| 17                  | 123 (3.12)                 | +.217 (5.51)             | 36                     | 045 (1.14)     | +.074 (1.88)   |  |
| 18                  | 045 (1.14)                 | +.262 (6.65)             | 37                     | +.000 (0.00)   | 004 (0.10)     |  |
| 19                  | +.045 (1.14)               | +.172 (4.37)             |                        |                |                |  |